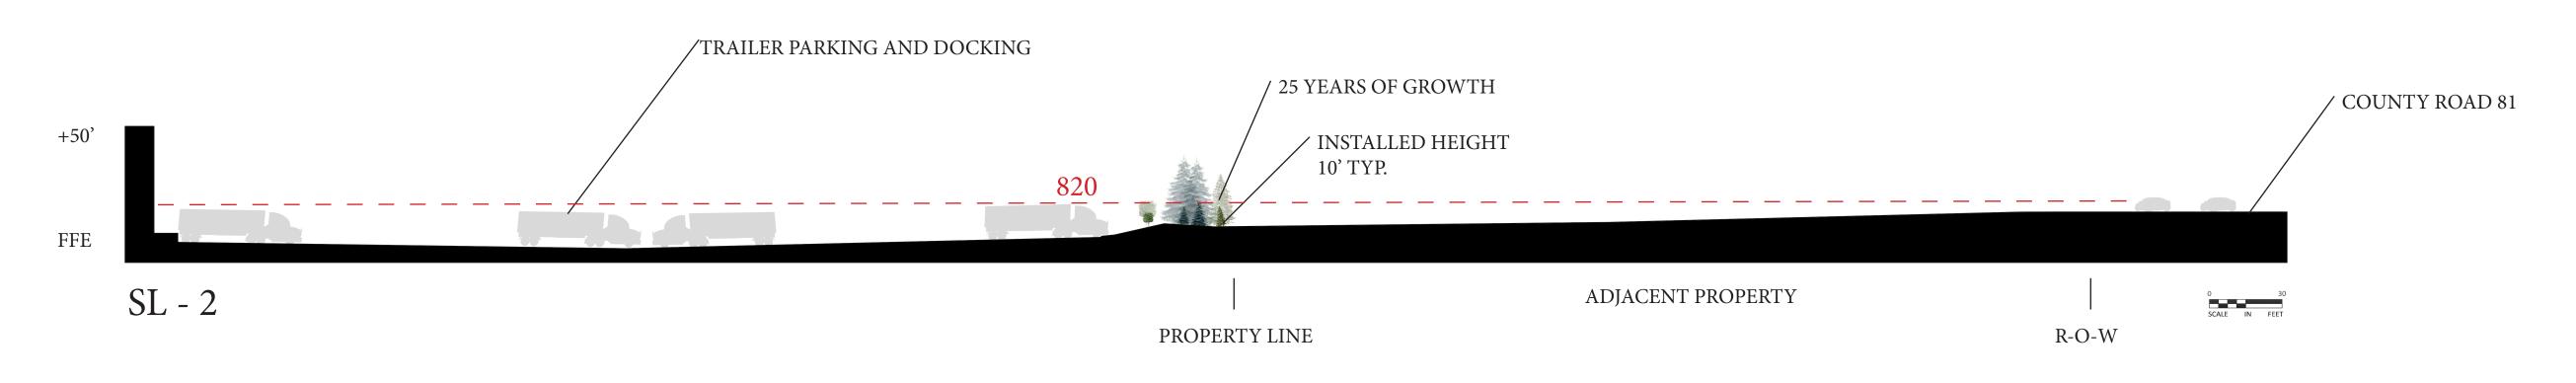

**Project** 

THE CUBES AT FRENCH LAKE

Location DAYTON, MN



I hereby certify that this plan, specification or report was prepared by me or under my direct supervision and that I am a duly licensed professional ENGINEER under the laws of the state of Minnesota.

If applicable, contact us for a wet signed copy of this plan which is available upon request at Sambatek's, Minnetonka, MN office.

Summary Designed: AKF Drawn: AS

Approved: CMA Book / Page: Phase: PRELIMINARY Initial Issued: 07/01/2021

**Revision History** No.Date By Submittal / Revision

**Sheet Title LANDSCAPE SCREENING EXHIBIT** 

Sheet No. Revision

**EXHBT 1** 

**Project No.** 20457.05





SL - 3



**76**3.476.6010 telephone **76**3.476.8532 facsimile Engineering | Surveying | Planning | Environmental

35 E. WACKER DRIVE CHICAGO, ILLINOIS 60601

**THE CUBES AT FRENCH LAKE** 

Location DAYTON, MN

Certification

I hereby certify that this plan, specification or report was prepared by me or under my direct supervision and that I am a duly licensed professional ENGINEER under the laws of the state of Minnesota.

Chad M. Ayers

Registration 16 21 301 Date: 07/01/2021

If applicate, contact us for a wet signed copy of this plan which is available upon request at Sambatek's, Minnetonka, MN office.

Designed: AKF Drawn: AS Approved: cma Book / Page: Phase: PRELIMINARY Initial Issued: 07/01/2021

Revision History

No. Date By Submittal / Revision

**Sheet Title LANDSCAPE SCREEN