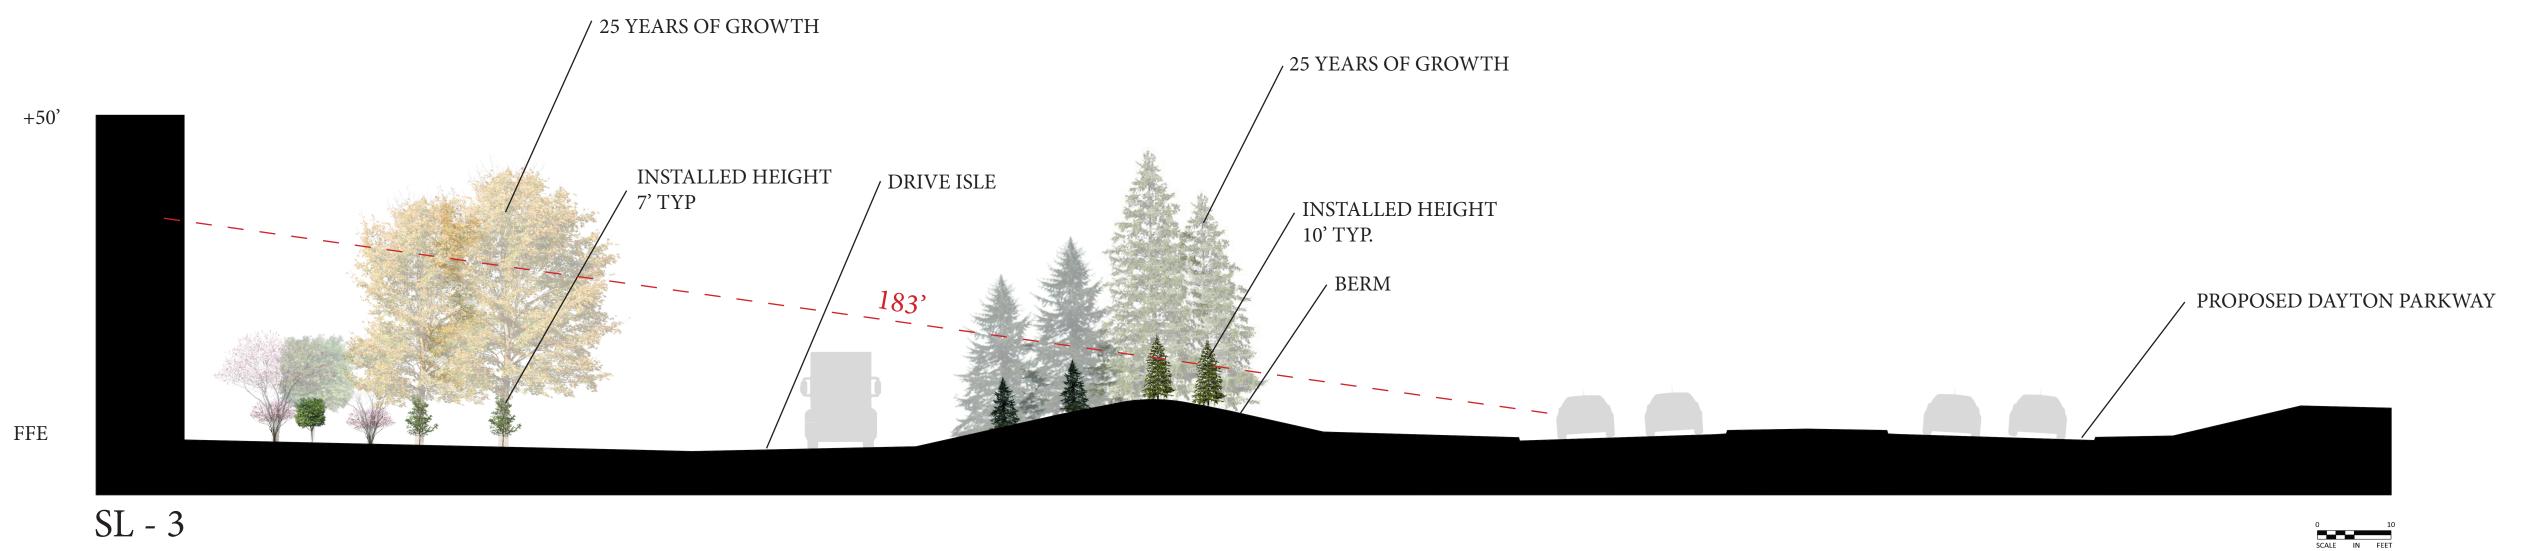

**Project** 

THE CUBES AT FRENCH LAKE

Location DAYTON, MN



I hereby certify that this plan, specification or report was prepared by me or under my direct supervision and that I am a duly licensed professional ENGINEER under the laws of the state of Minnesota.

If applicable, contact us for a wet signed copy of this plan which is available upon request at Sambatek's, Minnetonka, MN office.

Summary Designed: AKF Drawn: AS

Approved: CMA Book / Page: Phase: PRELIMINARY Initial Issued: 07/01/2021

**Revision History** No.Date By Submittal / Revision

**Sheet Title LANDSCAPE SCREENING EXHIBIT** 

Sheet No. Revision

**EXHBT 1** 

**Project No.** 20457.05





SL - 3



**76**3.476.6010 telephone **76**3.476.8532 facsimile Engineering | Surveying | Planning | Environmental

35 E. WACKER DRIVE CHICAGO, ILLINOIS 60601

**THE CUBES AT FRENCH LAKE** 

Location DAYTON, MN

Certification

I hereby certify that this plan, specification or report was prepared by me or under my direct supervision and that I am a duly licensed professional ENGINEER under the laws of the state of Minnesota.

Chad M. Ayers

Registration 16 21 301 Date: 07/01/2021

If applicate, contact us for a wet signed copy of this plan which is available upon request at Sambatek's, Minnetonka, MN office.

Designed: AKF Drawn: AS Approved: cma Book / Page: Phase: PRELIMINARY Initial Issued: 07/01/2021

Revision History

No. Date By Submittal / Revision

**Sheet Title LANDSCAPE SCREENIN