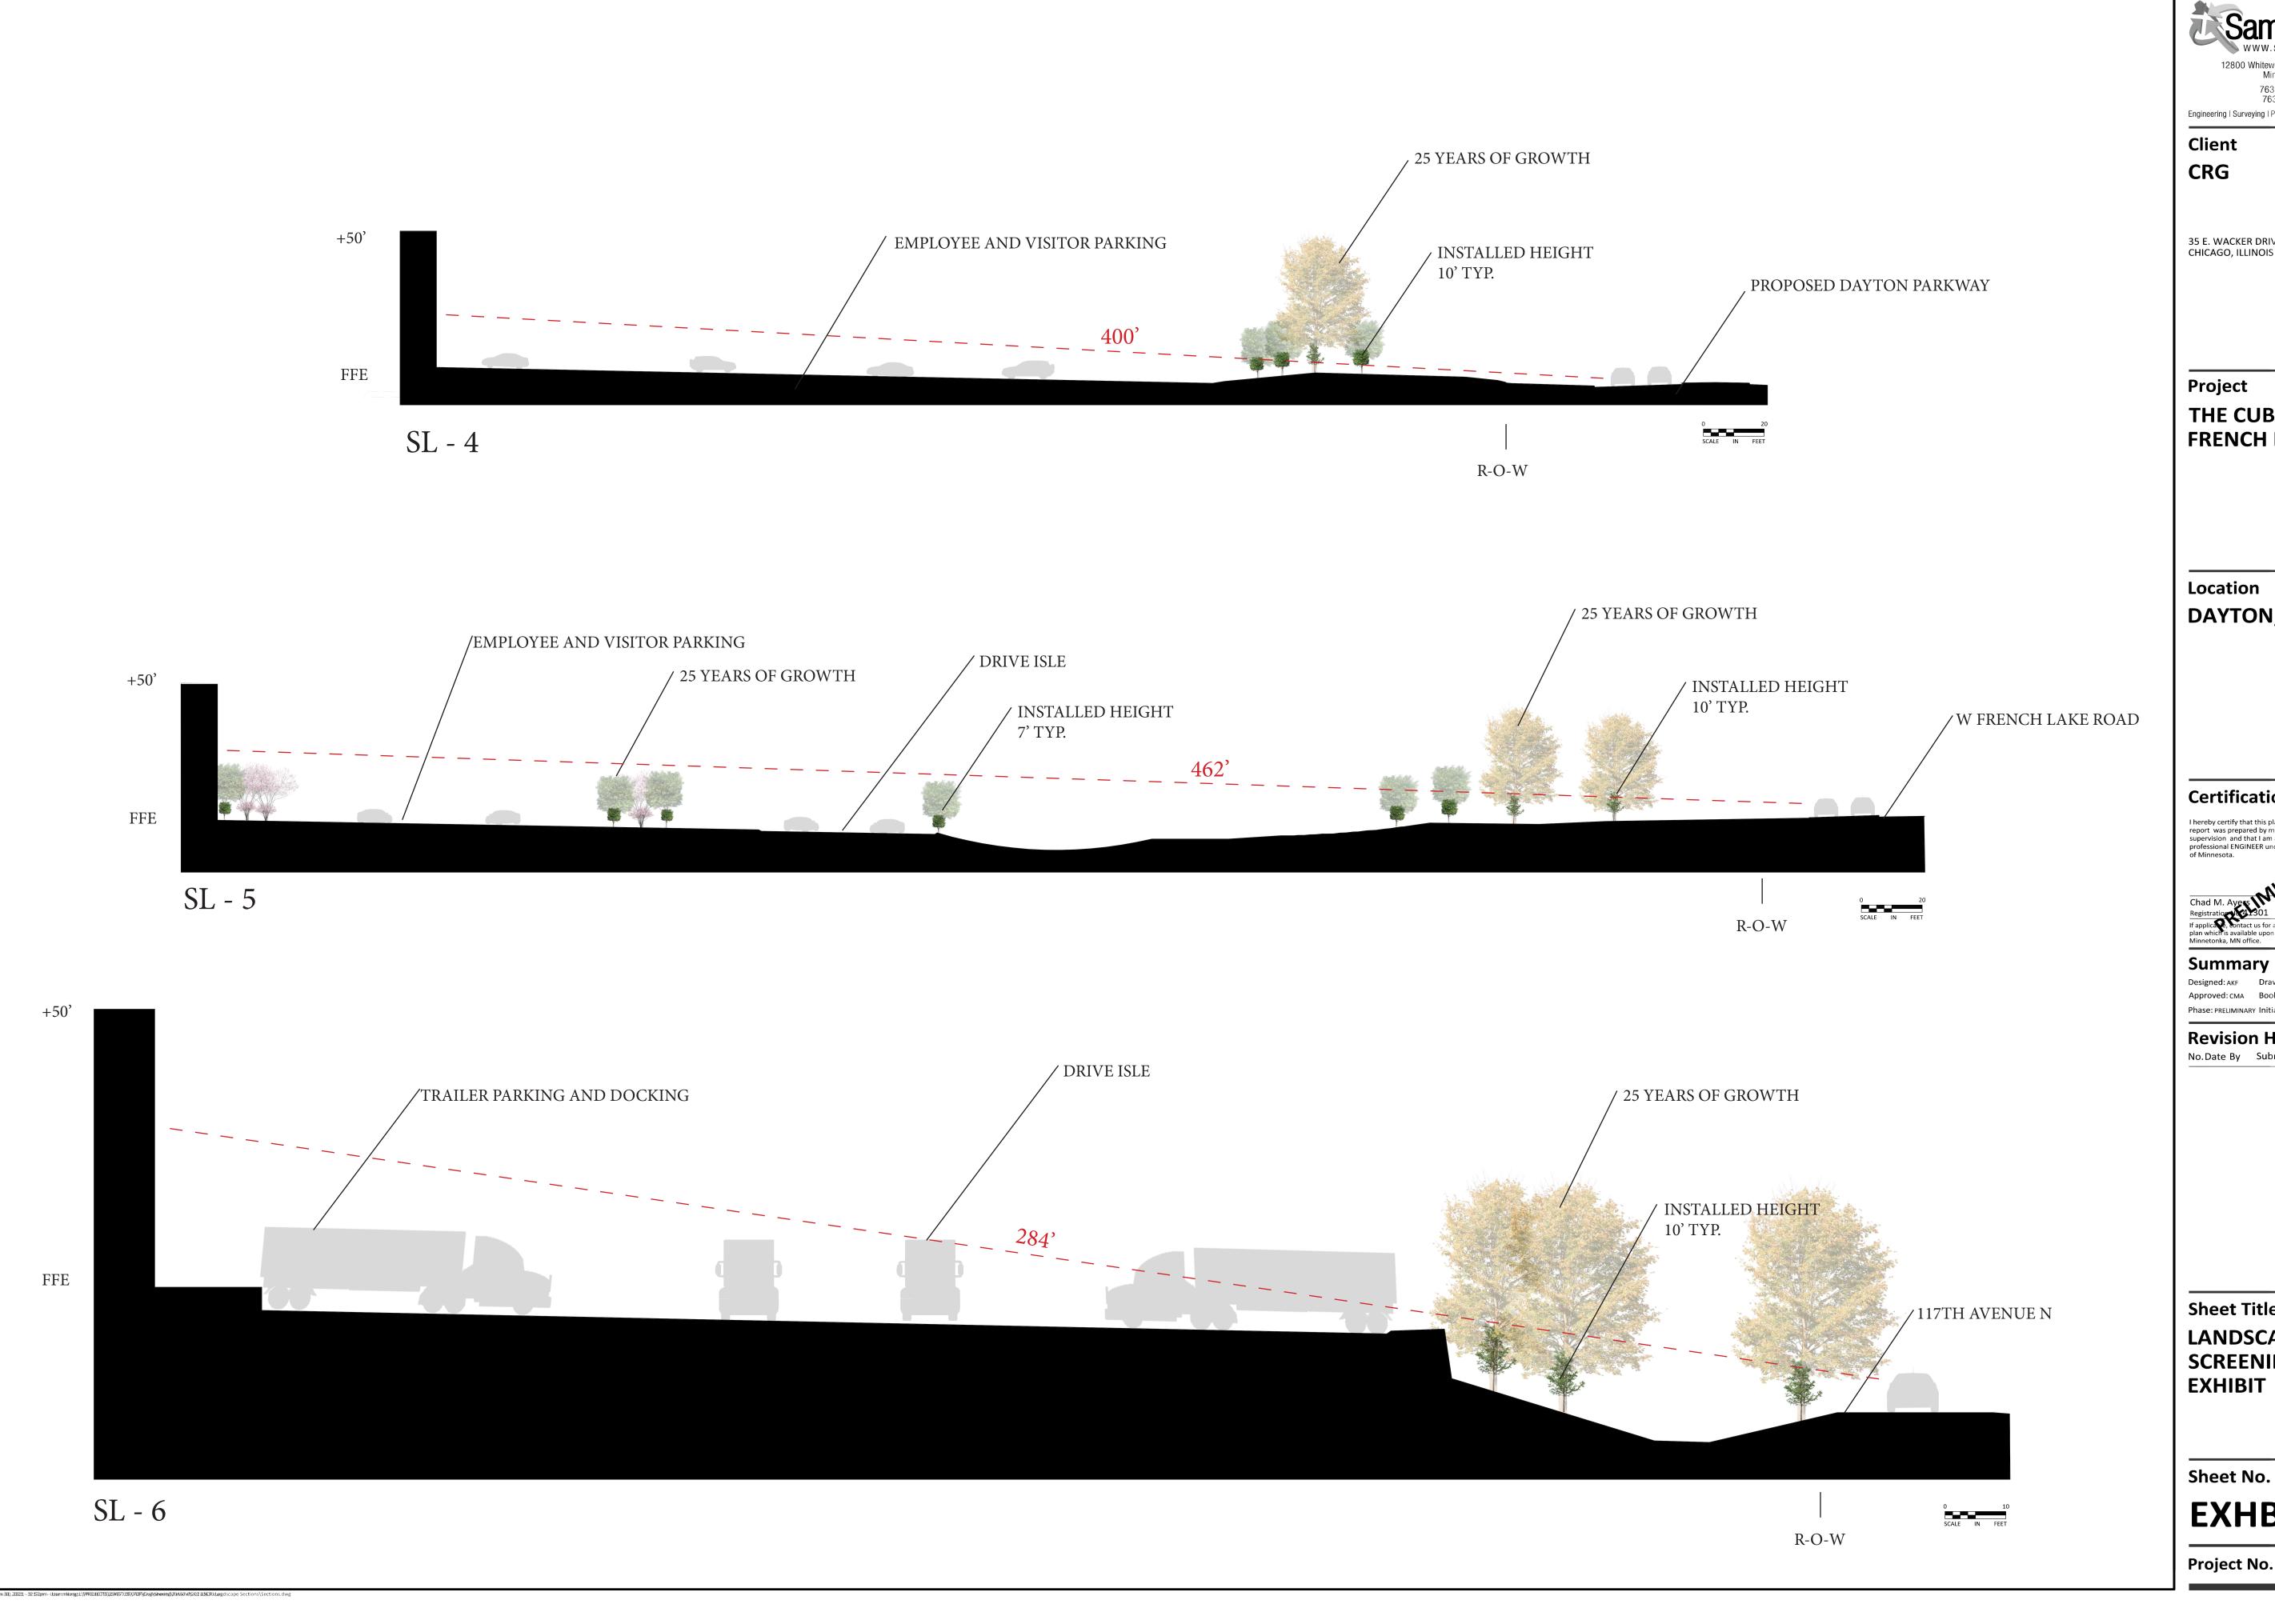

**Project** 

THE CUBES AT FRENCH LAKE

Location DAYTON, MN

I hereby certify that this plan, specification or report was prepared by me or under my direct supervision and that I am a duly licensed professional ENGINEER under the laws of the state of Minnesota.

If applicable, contact us for a wet signed copy of this plan which is available upon request at Sambatek's, Minnetonka, MN office.

Summary Designed: AKF Drawn: AS

Approved: CMA Book / Page: Phase: PRELIMINARY Initial Issued: 07/01/2021

**Revision History** No.Date By Submittal / Revision

**Sheet Title LANDSCAPE SCREENING EXHIBIT** 

Sheet No. Revision

**EXHBT 1** 

**Project No.** 20457.05

SL - 3

**76**3.476.6010 telephone **76**3.476.8532 facsimile Engineering | Surveying | Planning | Environmental

35 E. WACKER DRIVE CHICAGO, ILLINOIS 60601

**THE CUBES AT FRENCH LAKE** 

Location DAYTON, MN

Certification

I hereby certify that this plan, specification or report was prepared by me or under my direct supervision and that I am a duly licensed professional ENGINEER under the laws of the state of Minnesota.

Chad M. Ayers

Registration 16 21 301 Date: 07/01/2021

If applicate, contact us for a wet signed copy of this plan which is available upon request at Sambatek's, Minnetonka, MN office.

Designed: AKF Drawn: AS Approved: cma Book / Page: Phase: PRELIMINARY Initial Issued: 07/01/2021

Revision History

No. Date By Submittal / Revision

**Sheet Title LANDSCAPE SCREENING** 

**Sheet No.** Revision

EXHBT 2

**Project No.** 20457.05