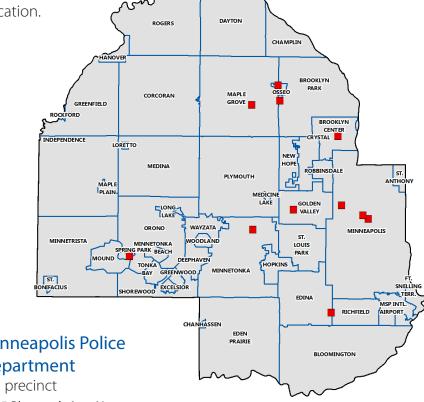

# Drop box locations

- Brooklyn Center
- Brooklyn Park
- Edina
- Golden Valley
- Maple Grove
- Minneapolis
- Minnetonka
- Osseo
- Spring Park

See other side for locations and hours.

Drop box locations and hours

Drop boxes are located in the lobby at each location.

#### **Brooklyn Center**

Hennepin County District Court Brookdale

6125 Shingle Creek Pkwy, Brooklyn Center, MN 55430

Hours: Mon-Thurs 9 a.m. - 9 p.m. Fri & Sat 9 a.m. - 5 p.m. Sun Noon - 5 p.m.

#### Brooklyn Park

Hennepin County Sheriff's Patrol Headquarters

9401 83rd Ave. N., Brooklyn Park, MN 55445

Hours: Mon-Fri 8 a.m. - 4:30 p.m.

#### Edina

Hennepin County Library – Southdale

7001 York Ave. S., Edina, MN 55435

Hours: Mon-Thurs 9 a.m. - 9 p.m. Fri & Sat 9 a.m. - 5 p.m. Sun Noon - 5 p.m.

#### **Golden Valley**

Golden Valley Police Department

7800 Golden Valley Rd, Golden Valley, MN 55427

Hours: 24 hrs a day, 7 days a week

## Maple Grove

Maple Grove Police Department

12800 Arbor Lakes Parkway N, Maple Grove, MN 55369

Hours: 24 hrs a day, 7 days a week

## **Minneapolis**

Hennepin County Public Safety Facility 401 4th Ave. S., Minneapolis, MN 55415

Hours: 24 hrs a day, 7 days a week

# Minneapolis Police Department

1st precinct

19 N 4th St., Minneapolis, MN 55401

Hours: 24 hrs a day, 7 days a week

Minneapolis Police **Department** 

4th precinct

1925 Plymouth Ave. N., Minneapolis, MN 55411

#### Minnetonka

Hennepin County District Court Ridgedale

12601 Ridgedale Drive, Minnetonka, MN 55305

Hours: Mon-Thurs 9 a.m. - 9 p.m. Fri & Sat 9 a.m. - 5 p.m. Noon - 5 p.m. Sun

#### Osseo

Osseo Police Department

415 Central Ave., Osseo, MN 55369

Hours: Mon-Thurs 7:30 a.m. - 5 p.m. 7:30 a.m. - 11:30 a.m.

## Spring Park

Hennepin County Sheriff's Water Patrol

4141 Shoreline Drive, Spring Park, MN 55384

Hours: Mon-Fri 8 a.m. - 4:30 p.m.