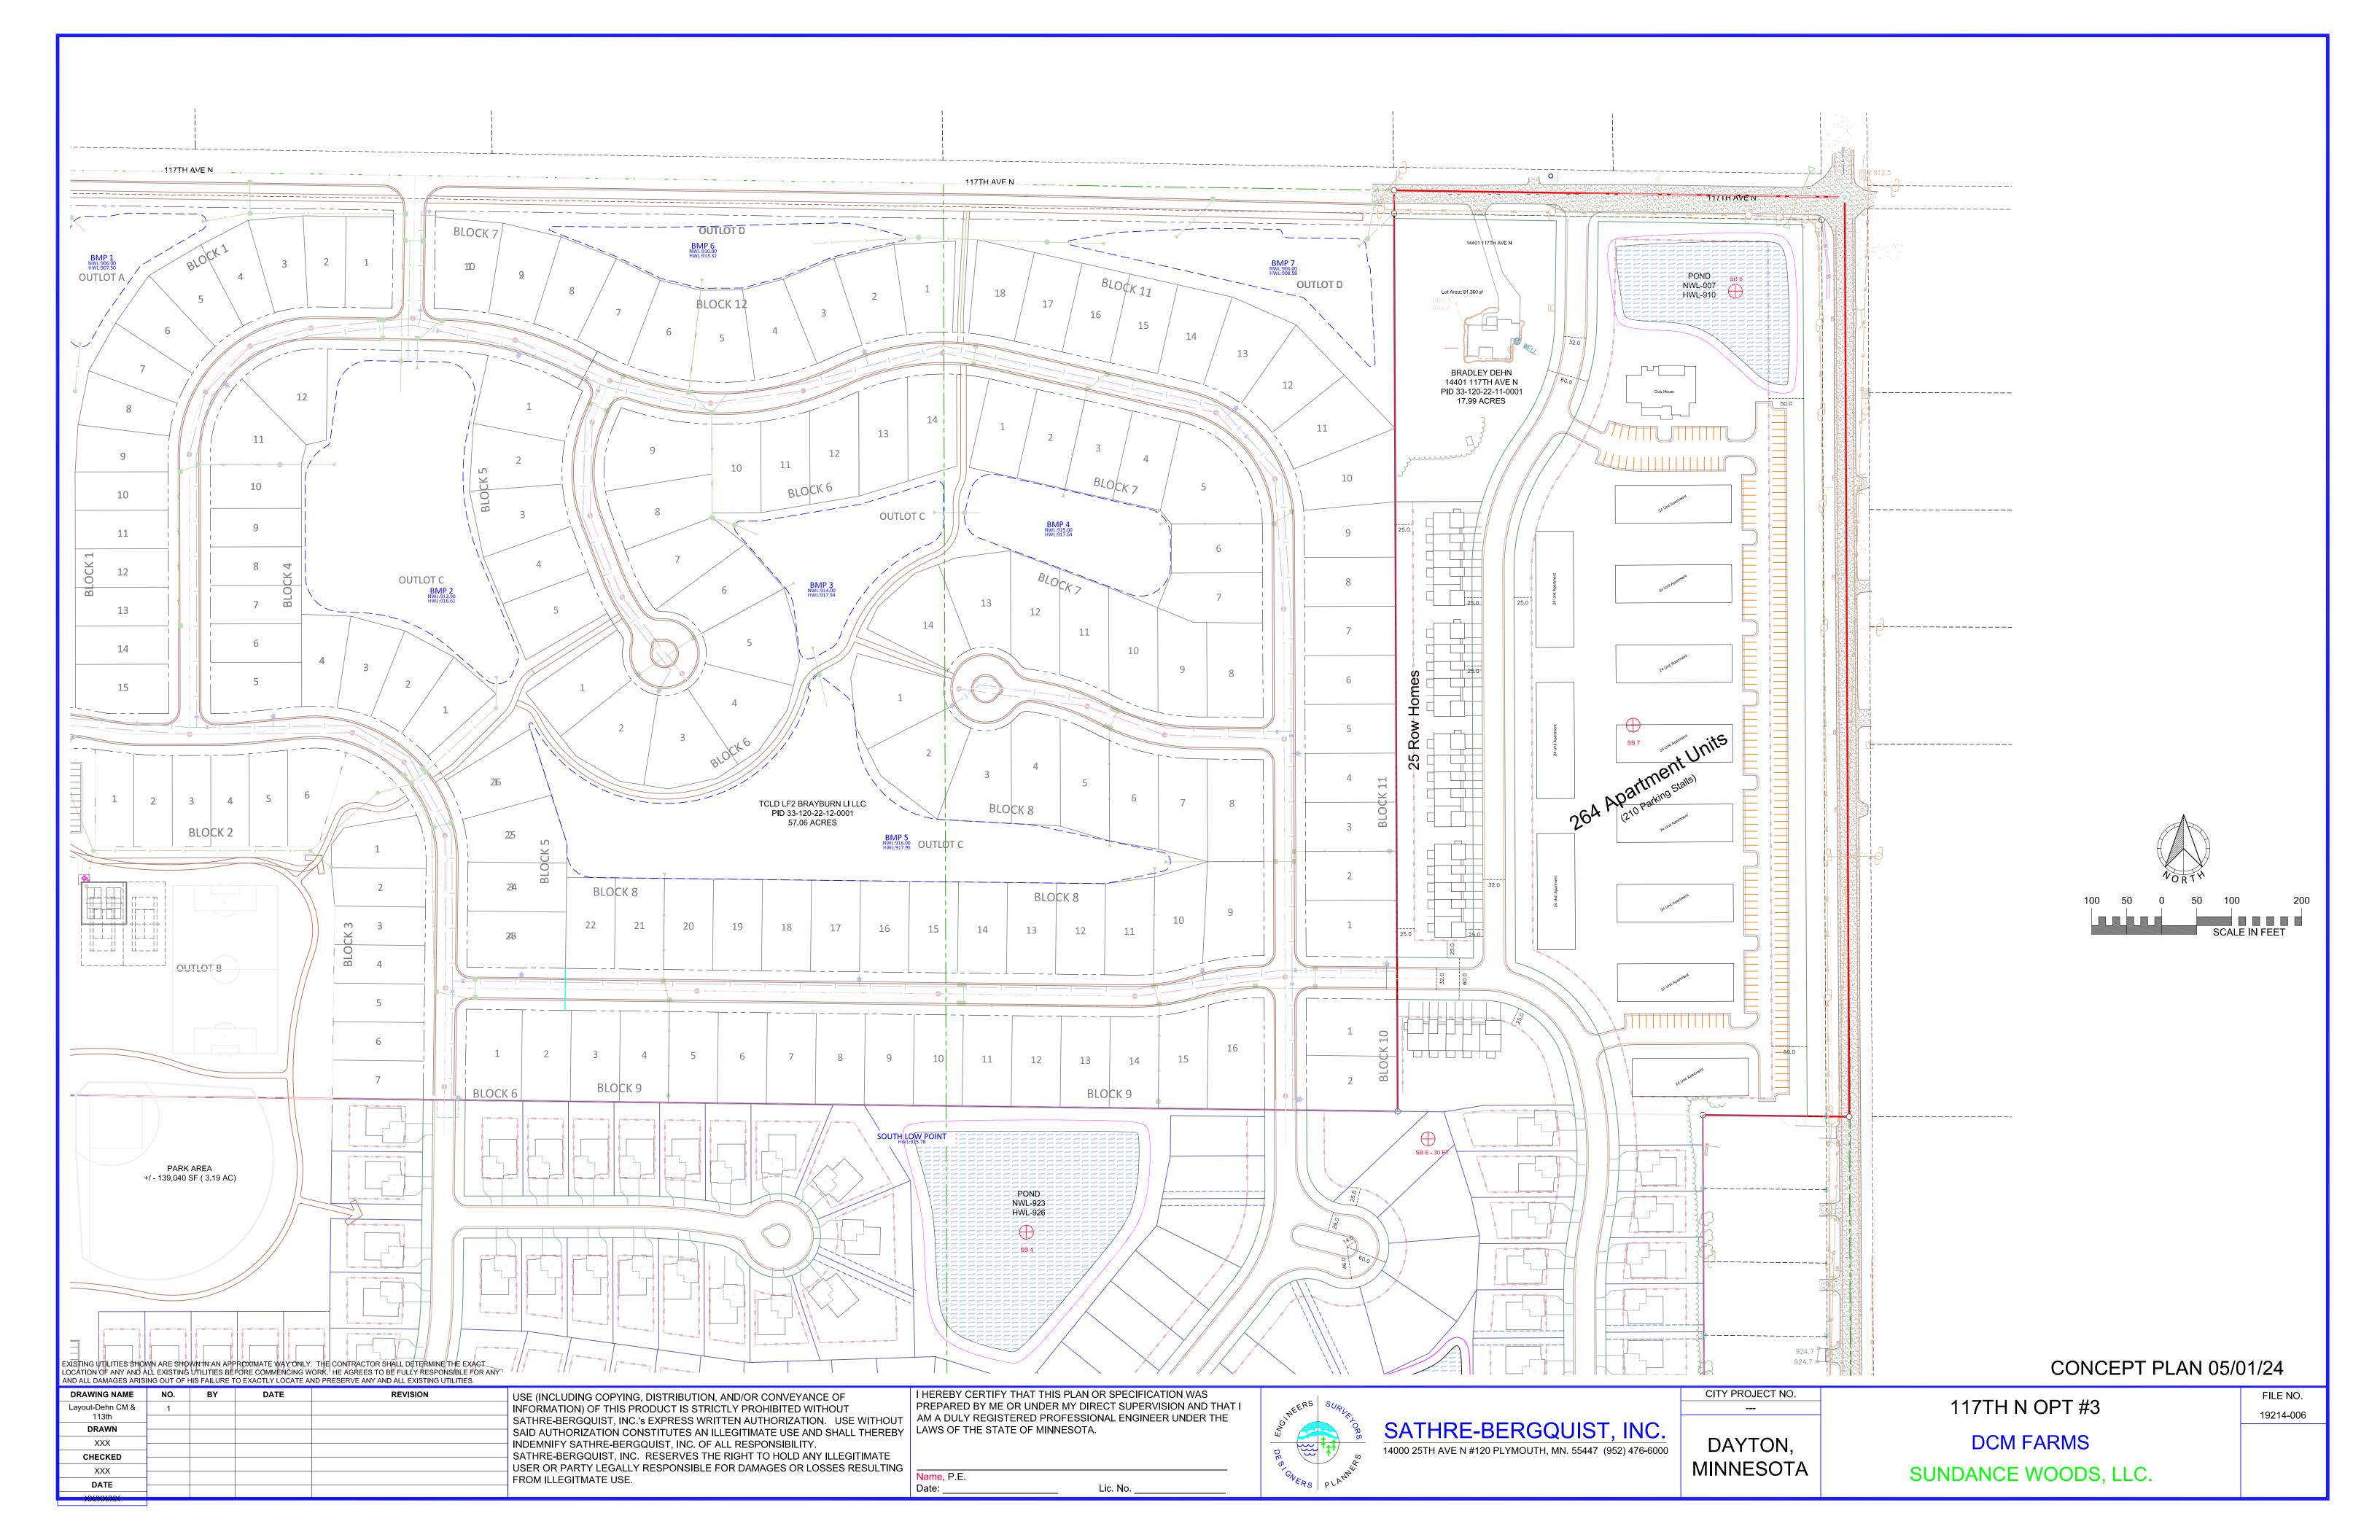

### DCM Farms

200-400 units, single-family, townhomes, apartments, and commercial/retail.

- Area 21 park in NW corner
- North-south trail between Area 21 and Elm Creek Park?
- Internal neighborhood trail?