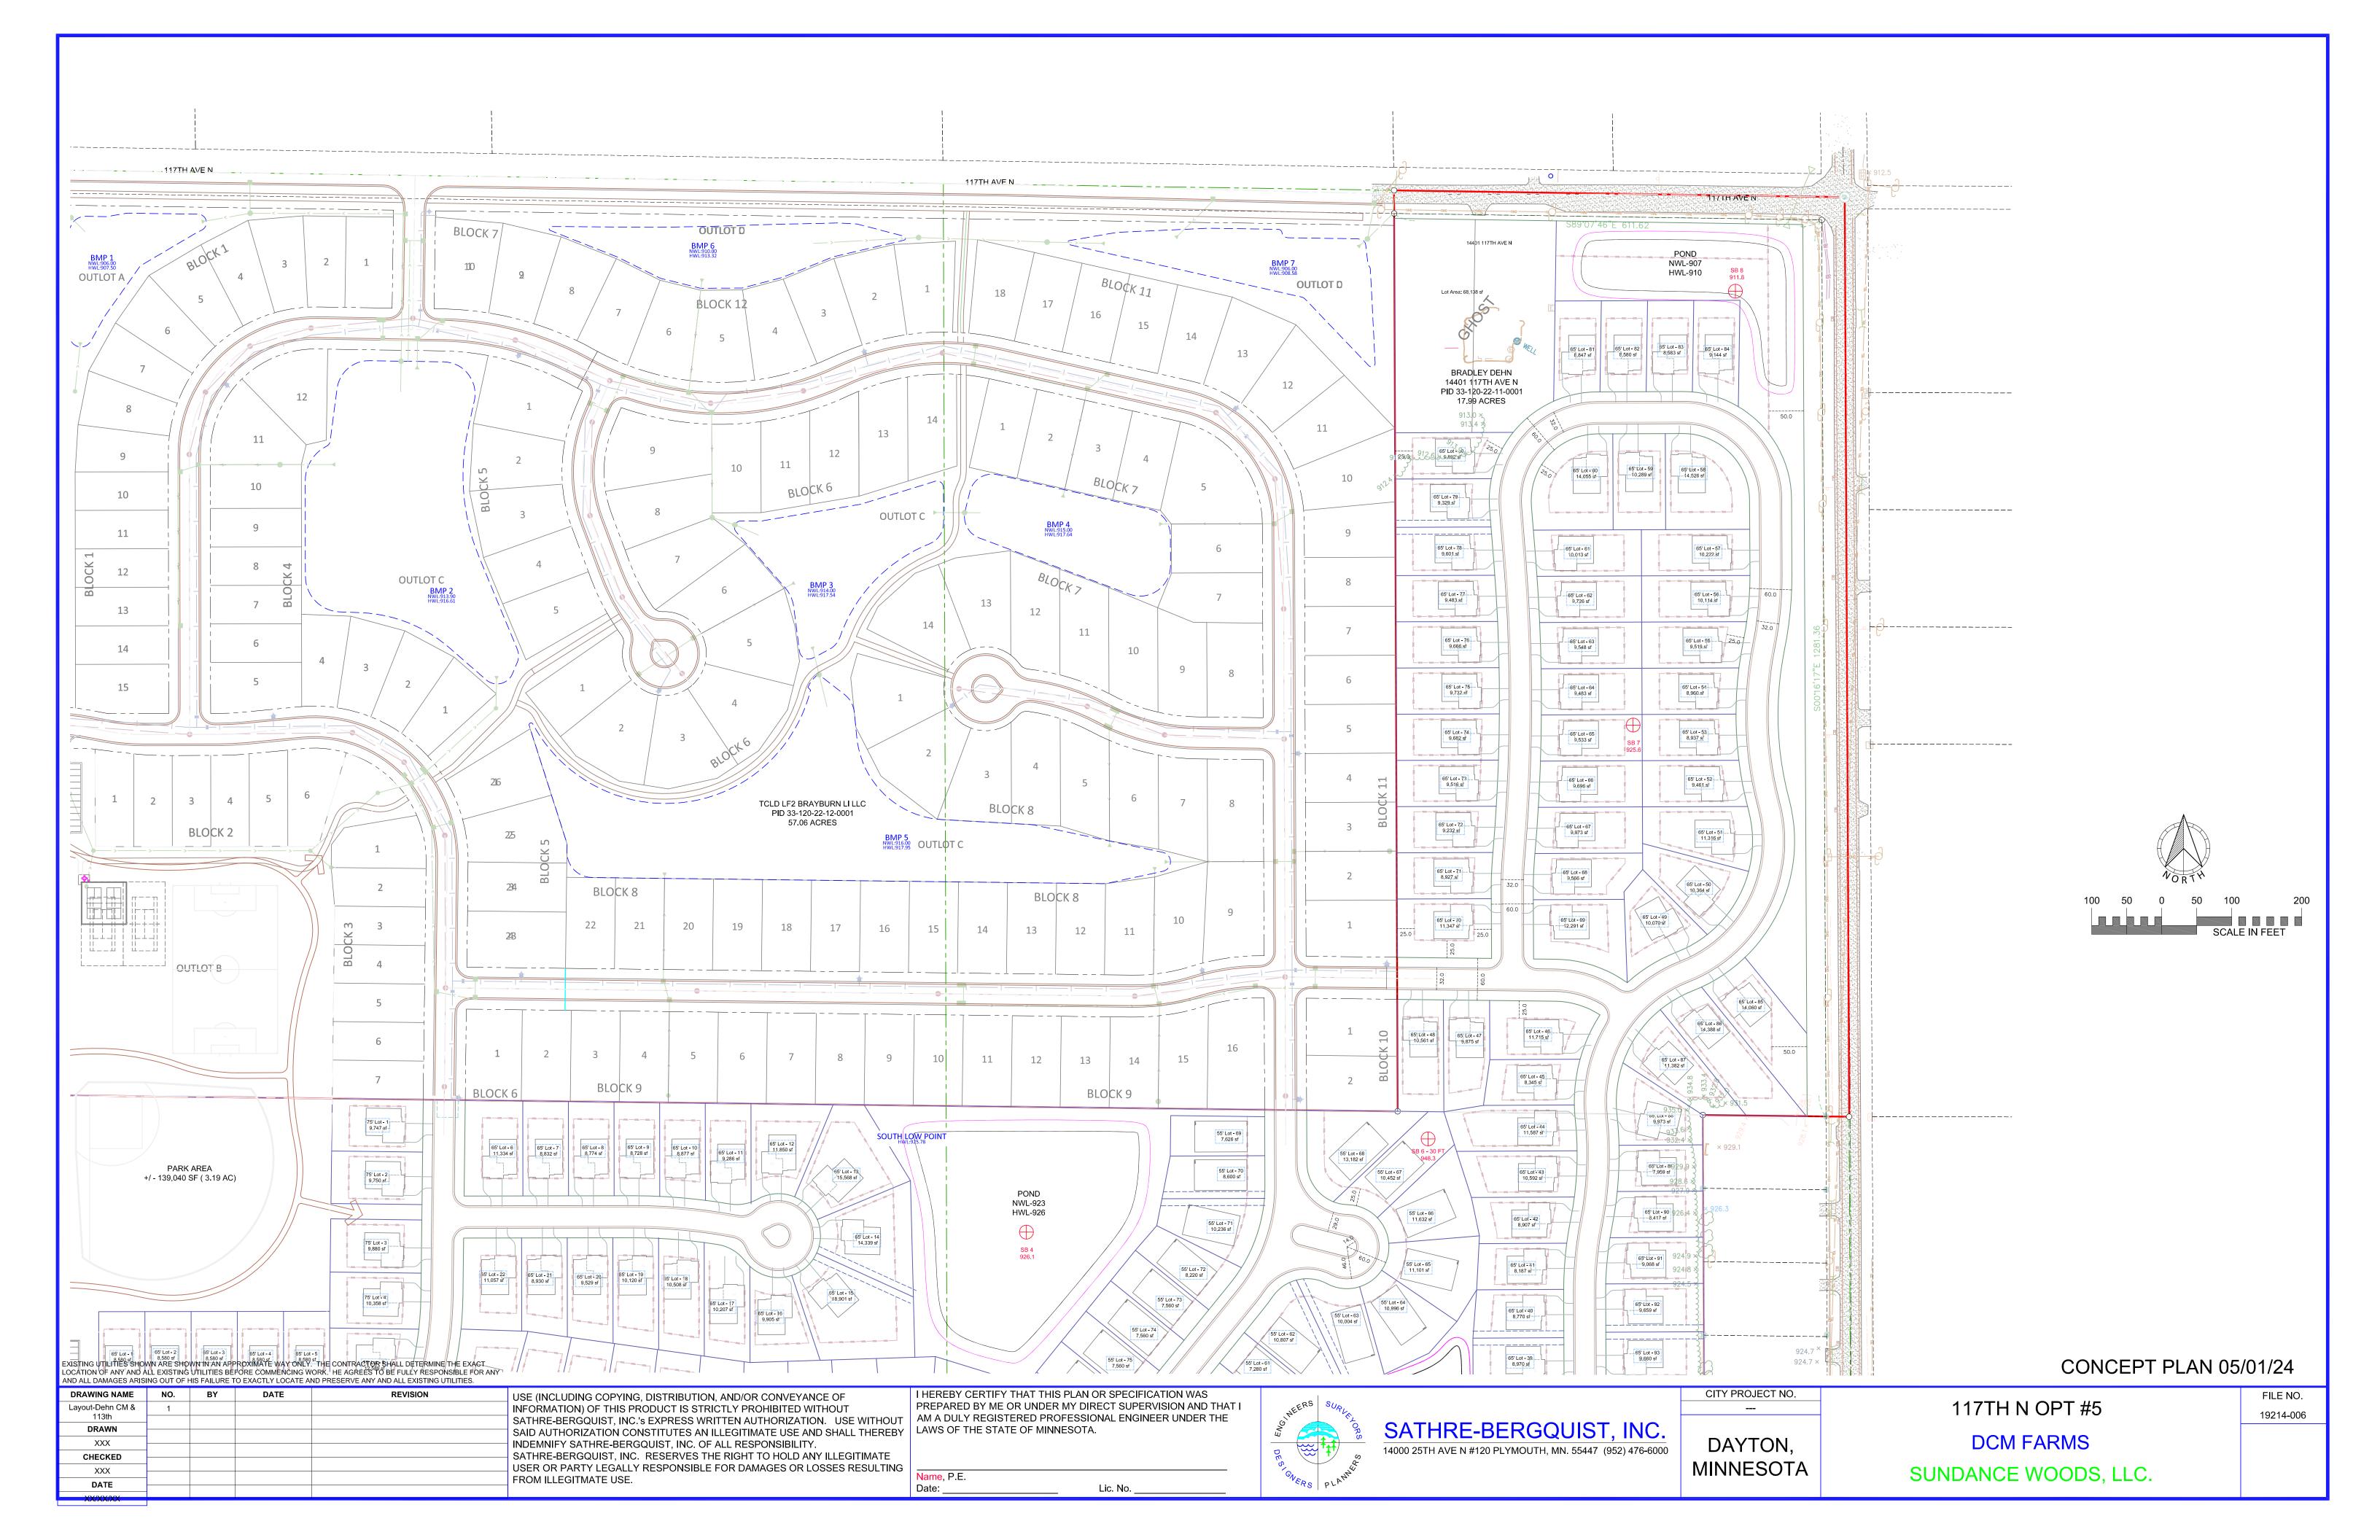

### DCM Farms

200-400 units, single-family, townhomes, apartments, and commercial/retail.

- Area 21 park in NW corner
- North-south trail between Area 21 and Elm Creek Park?
- Internal neighborhood trail?