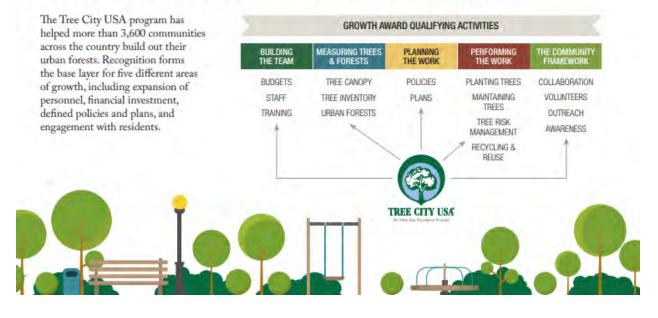

### STANDARDS FOR RECOGNITION

To receive recognition, a community must meet four core standards for its public trees:

### Standard 1: Form A Tree Board Or Department

Delegating responsibility for city- or town-owned trees is the first official step to becoming a Tree City. By forming a tree board or department, cities can create a more organized and effective urban forestry plan.

### Standard 2: Establish A Tree Care Ordinance

A public tree care ordinance assigns clear authority over public trees and provides clear guidance for planting, maintaining, and/or removing trees from streets, parks, and other public spaces.

#### Standard 3:

Maintain A Community Forestry Program With An Annual Budget Of At Least \$2 Per Capita

Your community most likely already spends at least \$2 per capita on the planting, care, and removal of trees. This is intended to demonstrate an ongoing investment into your public trees.

### Standard 4: Proclaim and Observe Arbor Day

Celebrating Arbor Day and passing an official holiday proclamation helps create pride for your city's entire urban forestry program.