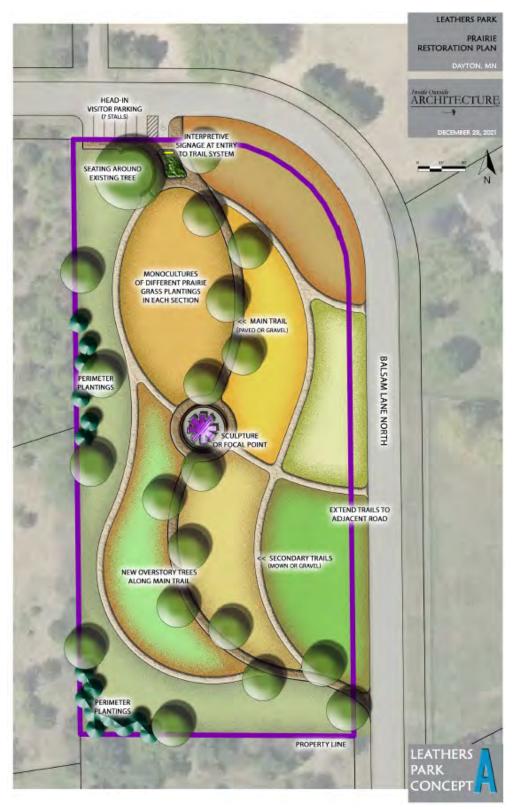

**BACKGROUND:** Subsequent to Park Commission approval City Council approved the installation of a Prairie at Leathers Park at the September 13<sup>th</sup> 2022 City Council meeting. The Project was started in the Fall of 2022 with spraying to kill off existing grasses and weeds, and site preparation and seeding. The seeding did not happen until the following Spring due to time constraints with the Contractor. The first growing season was not favorable for germinating the seeding, the cover crop (rye) thrived but the Prairie seeding did not. Staff contacted Norby after one growing season to discuss the project, they came out and conducted site inspections in May and subsequently in June.

The prognosis from those inspections was not favorable and resulted in a revised plan of action to get the Prairie to establish, essentially starting from scratch. Norby is standing behind their product and the new work on the Prairie will not result in additional charges to the City.