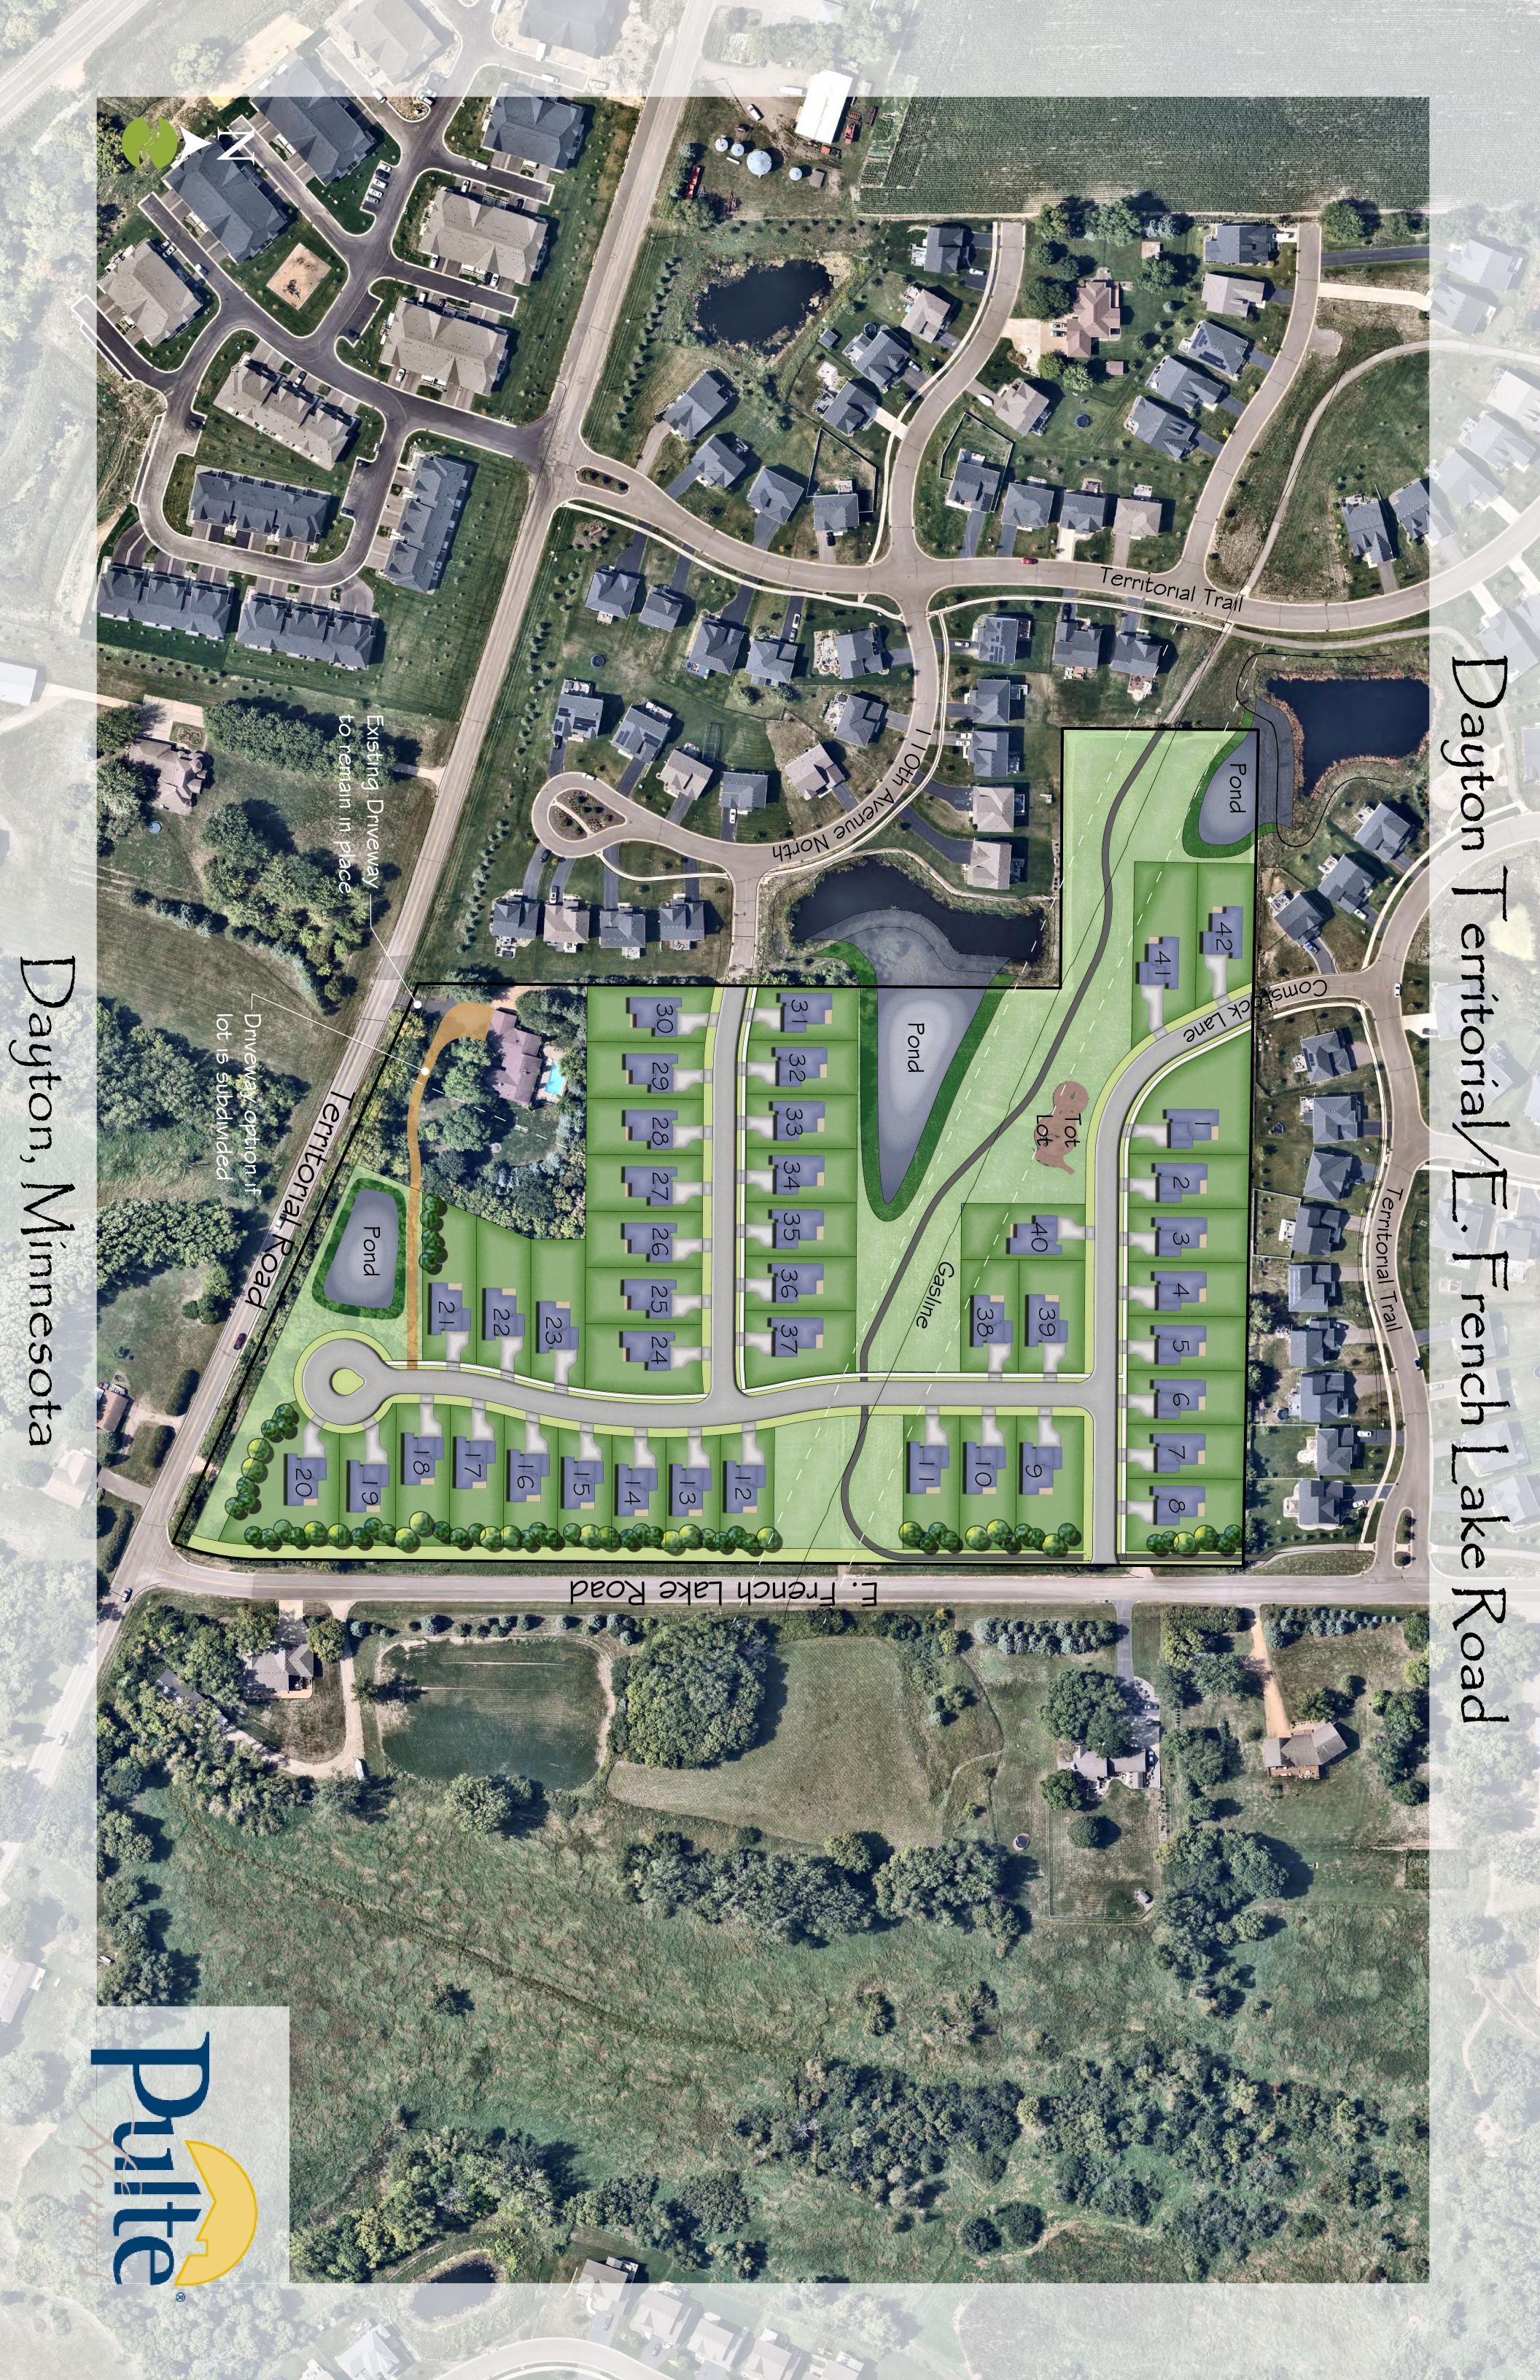

<u>Pulte</u> 42 units, single-family.

- Three Rivers Park regional trail along north Territorial Road.
- Easement for trail along East French Lake Road?
- Tot Lot vs sport court?