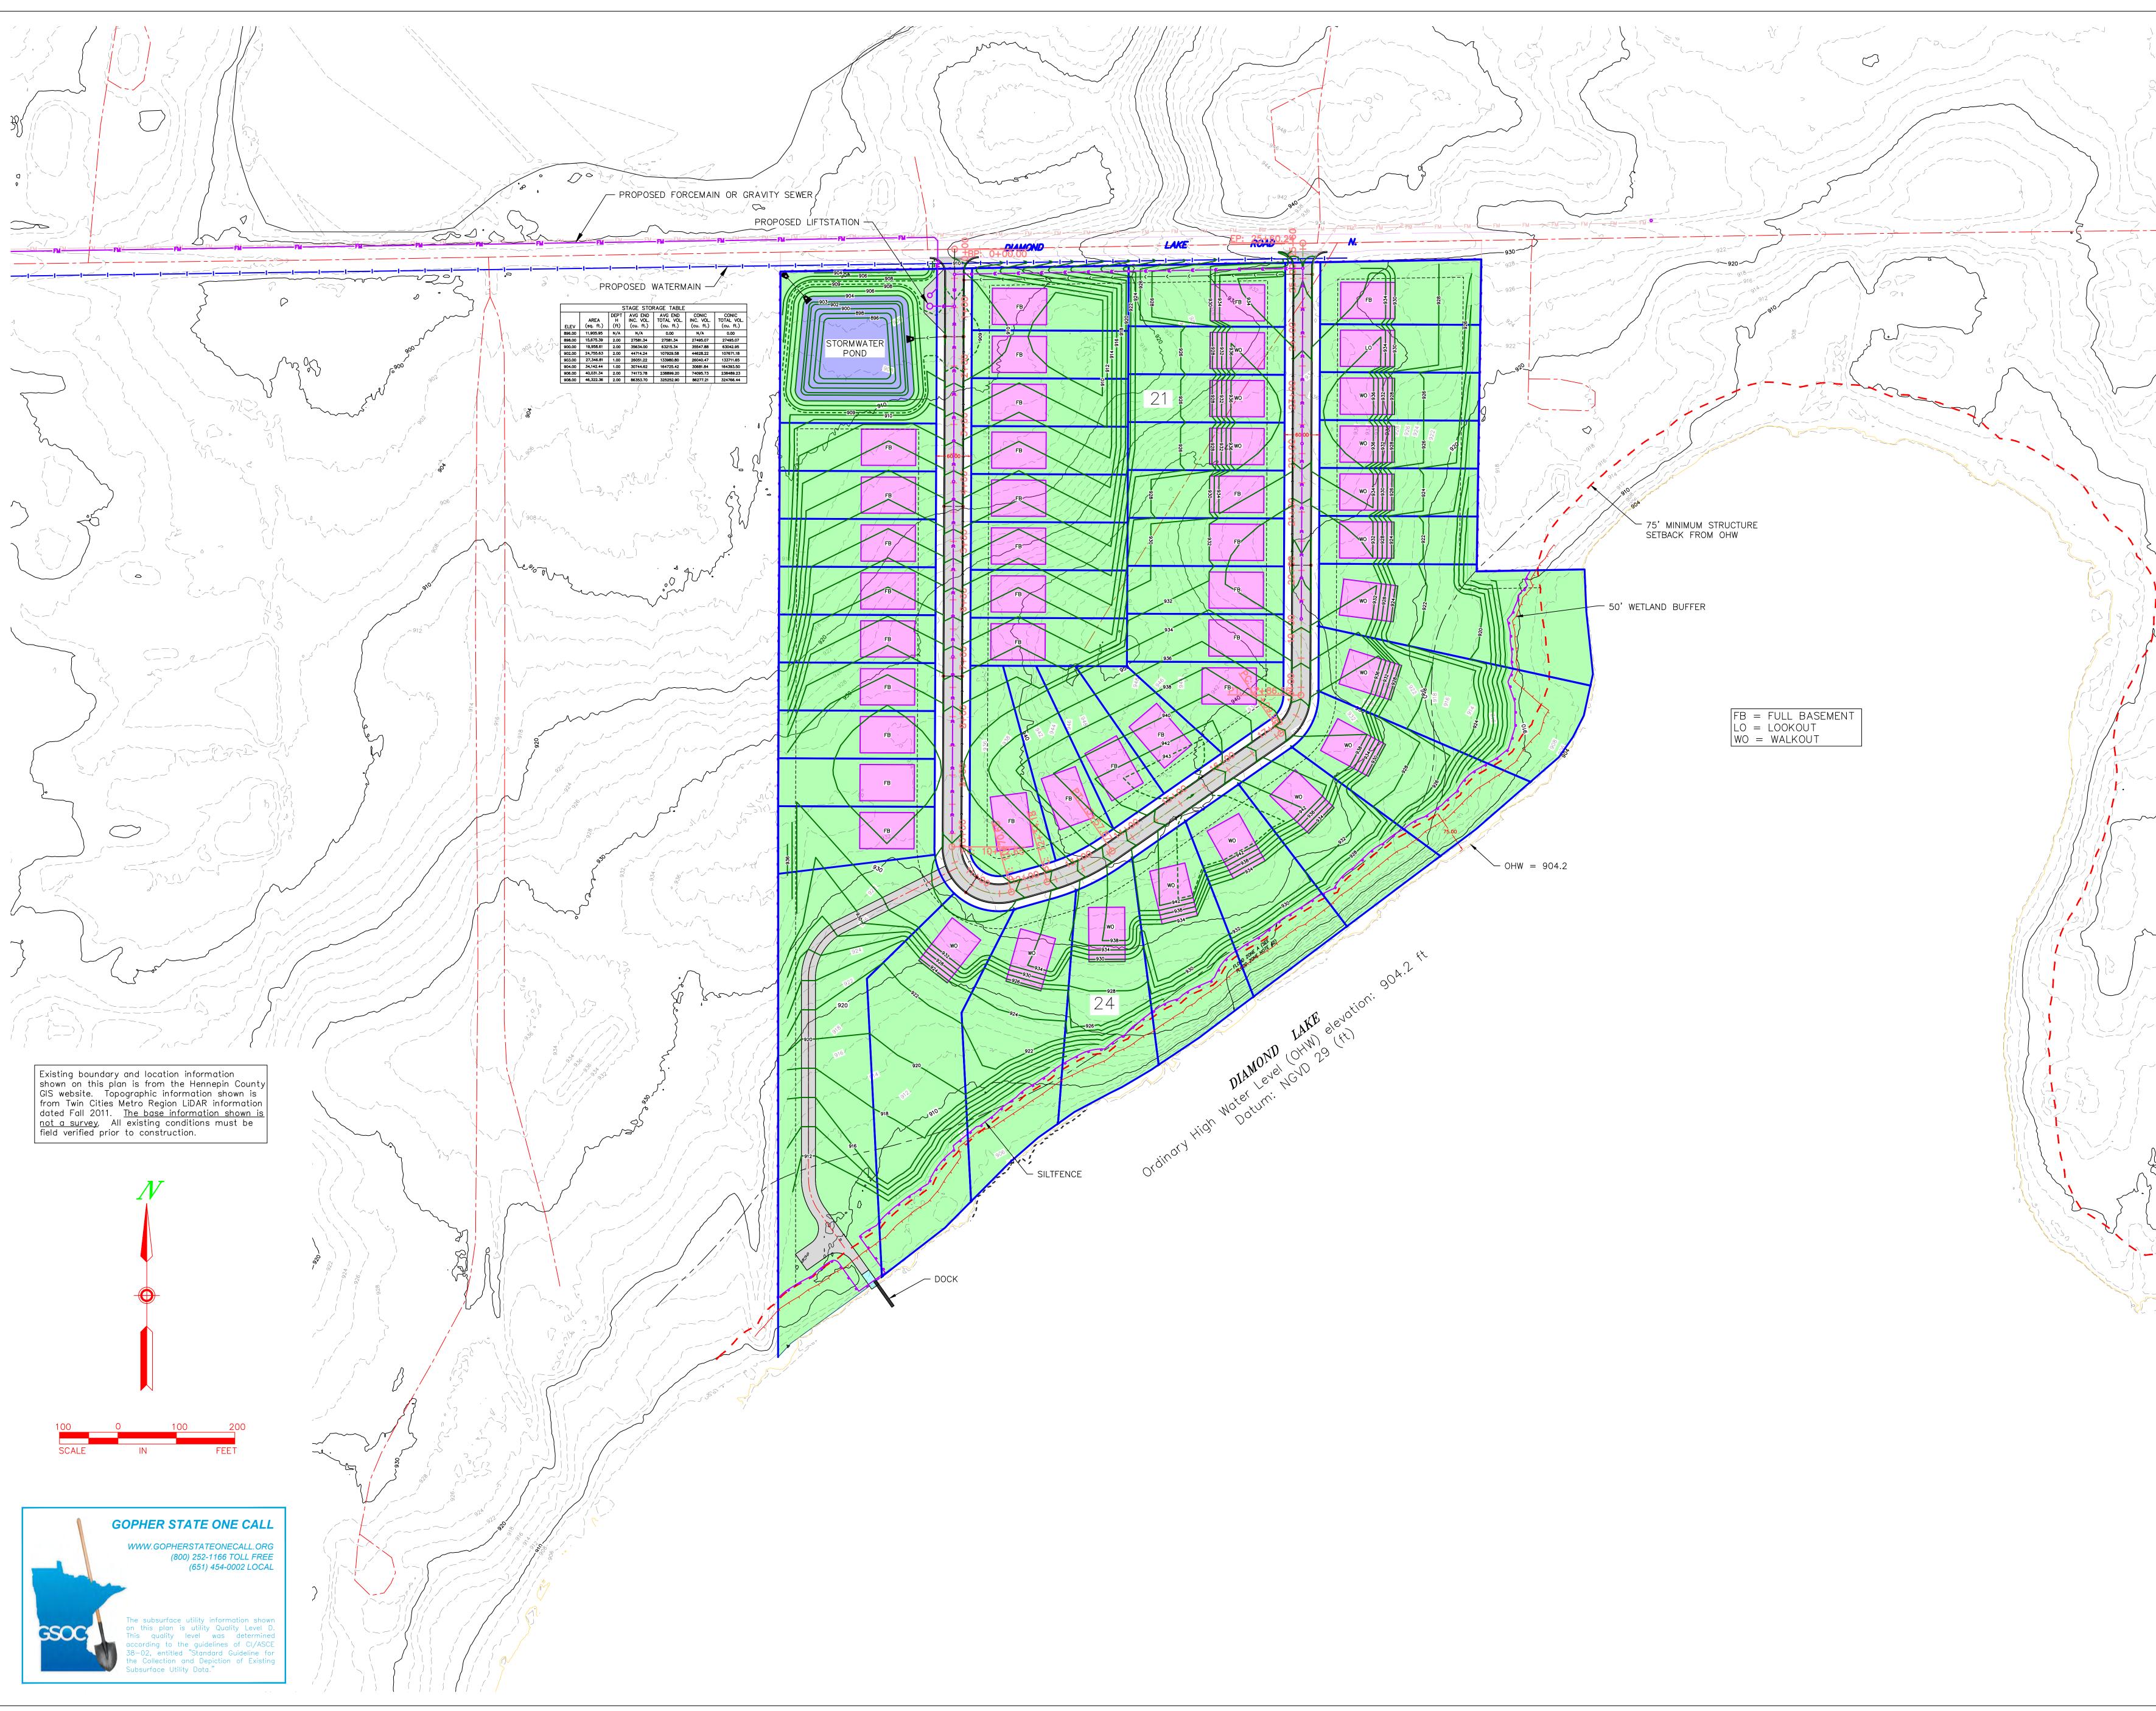

## **Bluestone Properties**

45 units, single-family

- Easement for trail along south North Diamond Lake Road?
- Easement for trail along Diamond Lake?
- Tot Lot?
- Public Lake Access?

### **RECOMMENDATION:**

| Bluestone: | Trail along (1) Diamond Lake, (2) North Diamond Lake Road. Park at existing homestead utilizing three existing accessory structures (stage, outdoor kitchen, bar).                       |
|------------|------------------------------------------------------------------------------------------------------------------------------------------------------------------------------------------|
| Schany:    | Trail along (1) North Diamond Lake, (2) consideration of trail along Thicket Lane. Neighborhood Park on Laura Lake.                                                                      |
| DCM Farms: | Land for Area 21. Trail connections to Area 21 & Elm Creek Park.<br>Internal loop trail system. Passive park at commercial/retail area (e.g.<br>plaza, seating, water feature, artwork). |
| Pulte:     | Trail along north Territorial Trail, west East French Lake Road, sprot court.                                                                                                            |