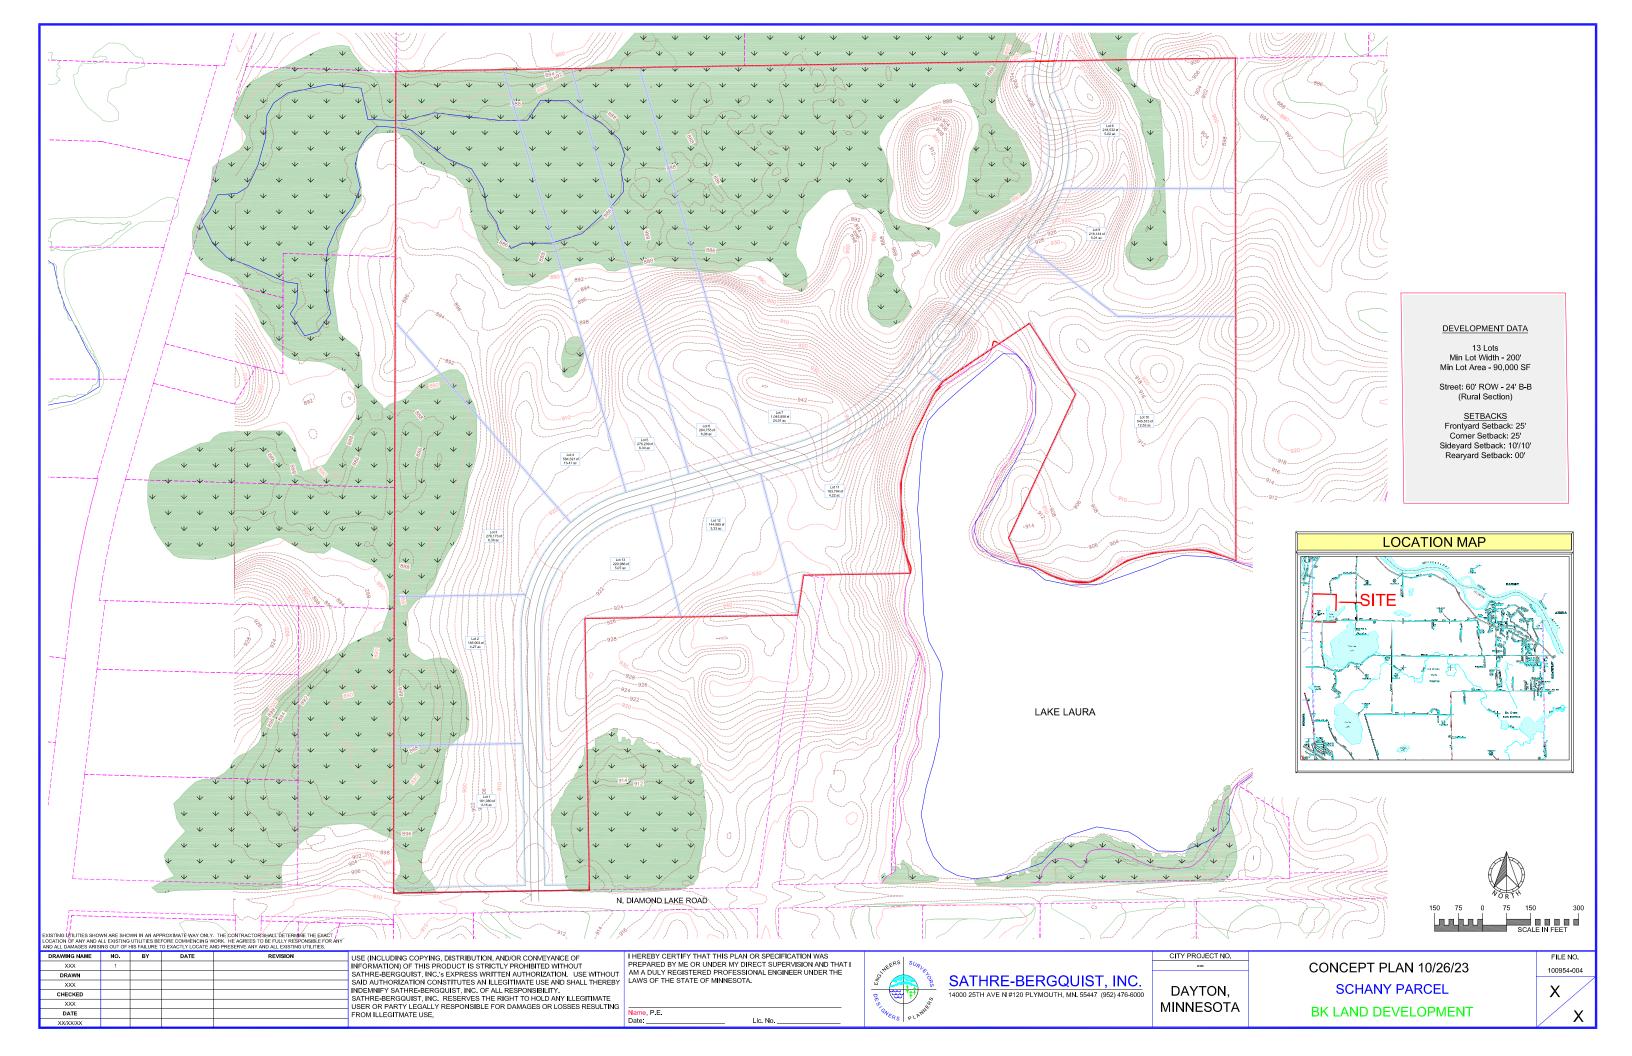

### Shaney Parcel

13 units, single-family.

- Easement for trail along north North Diamond Lake Road?
- Easement for trail along Laura Lake?
- Neighborhood Park on north shore of Lake Laura?
- North-south trail along street?

### **RECOMMENDATION:**

| Bluestone: | Trail along (1) Diamond Lake, (2) North Diamond Lake Road. Park at existing homestead utilizing three existing accessory structures (stage, outdoor kitchen, bar).                       |
|------------|------------------------------------------------------------------------------------------------------------------------------------------------------------------------------------------|
| Schany:    | Trail along (1) North Diamond Lake, (2) consideration of trail along Thicket Lane. Neighborhood Park on Laura Lake.                                                                      |
| DCM Farms: | Land for Area 21. Trail connections to Area 21 & Elm Creek Park.<br>Internal loop trail system. Passive park at commercial/retail area (e.g.<br>plaza, seating, water feature, artwork). |
| Pulte:     | Trail along north Territorial Trail, west East French Lake Road, sprot court.                                                                                                            |