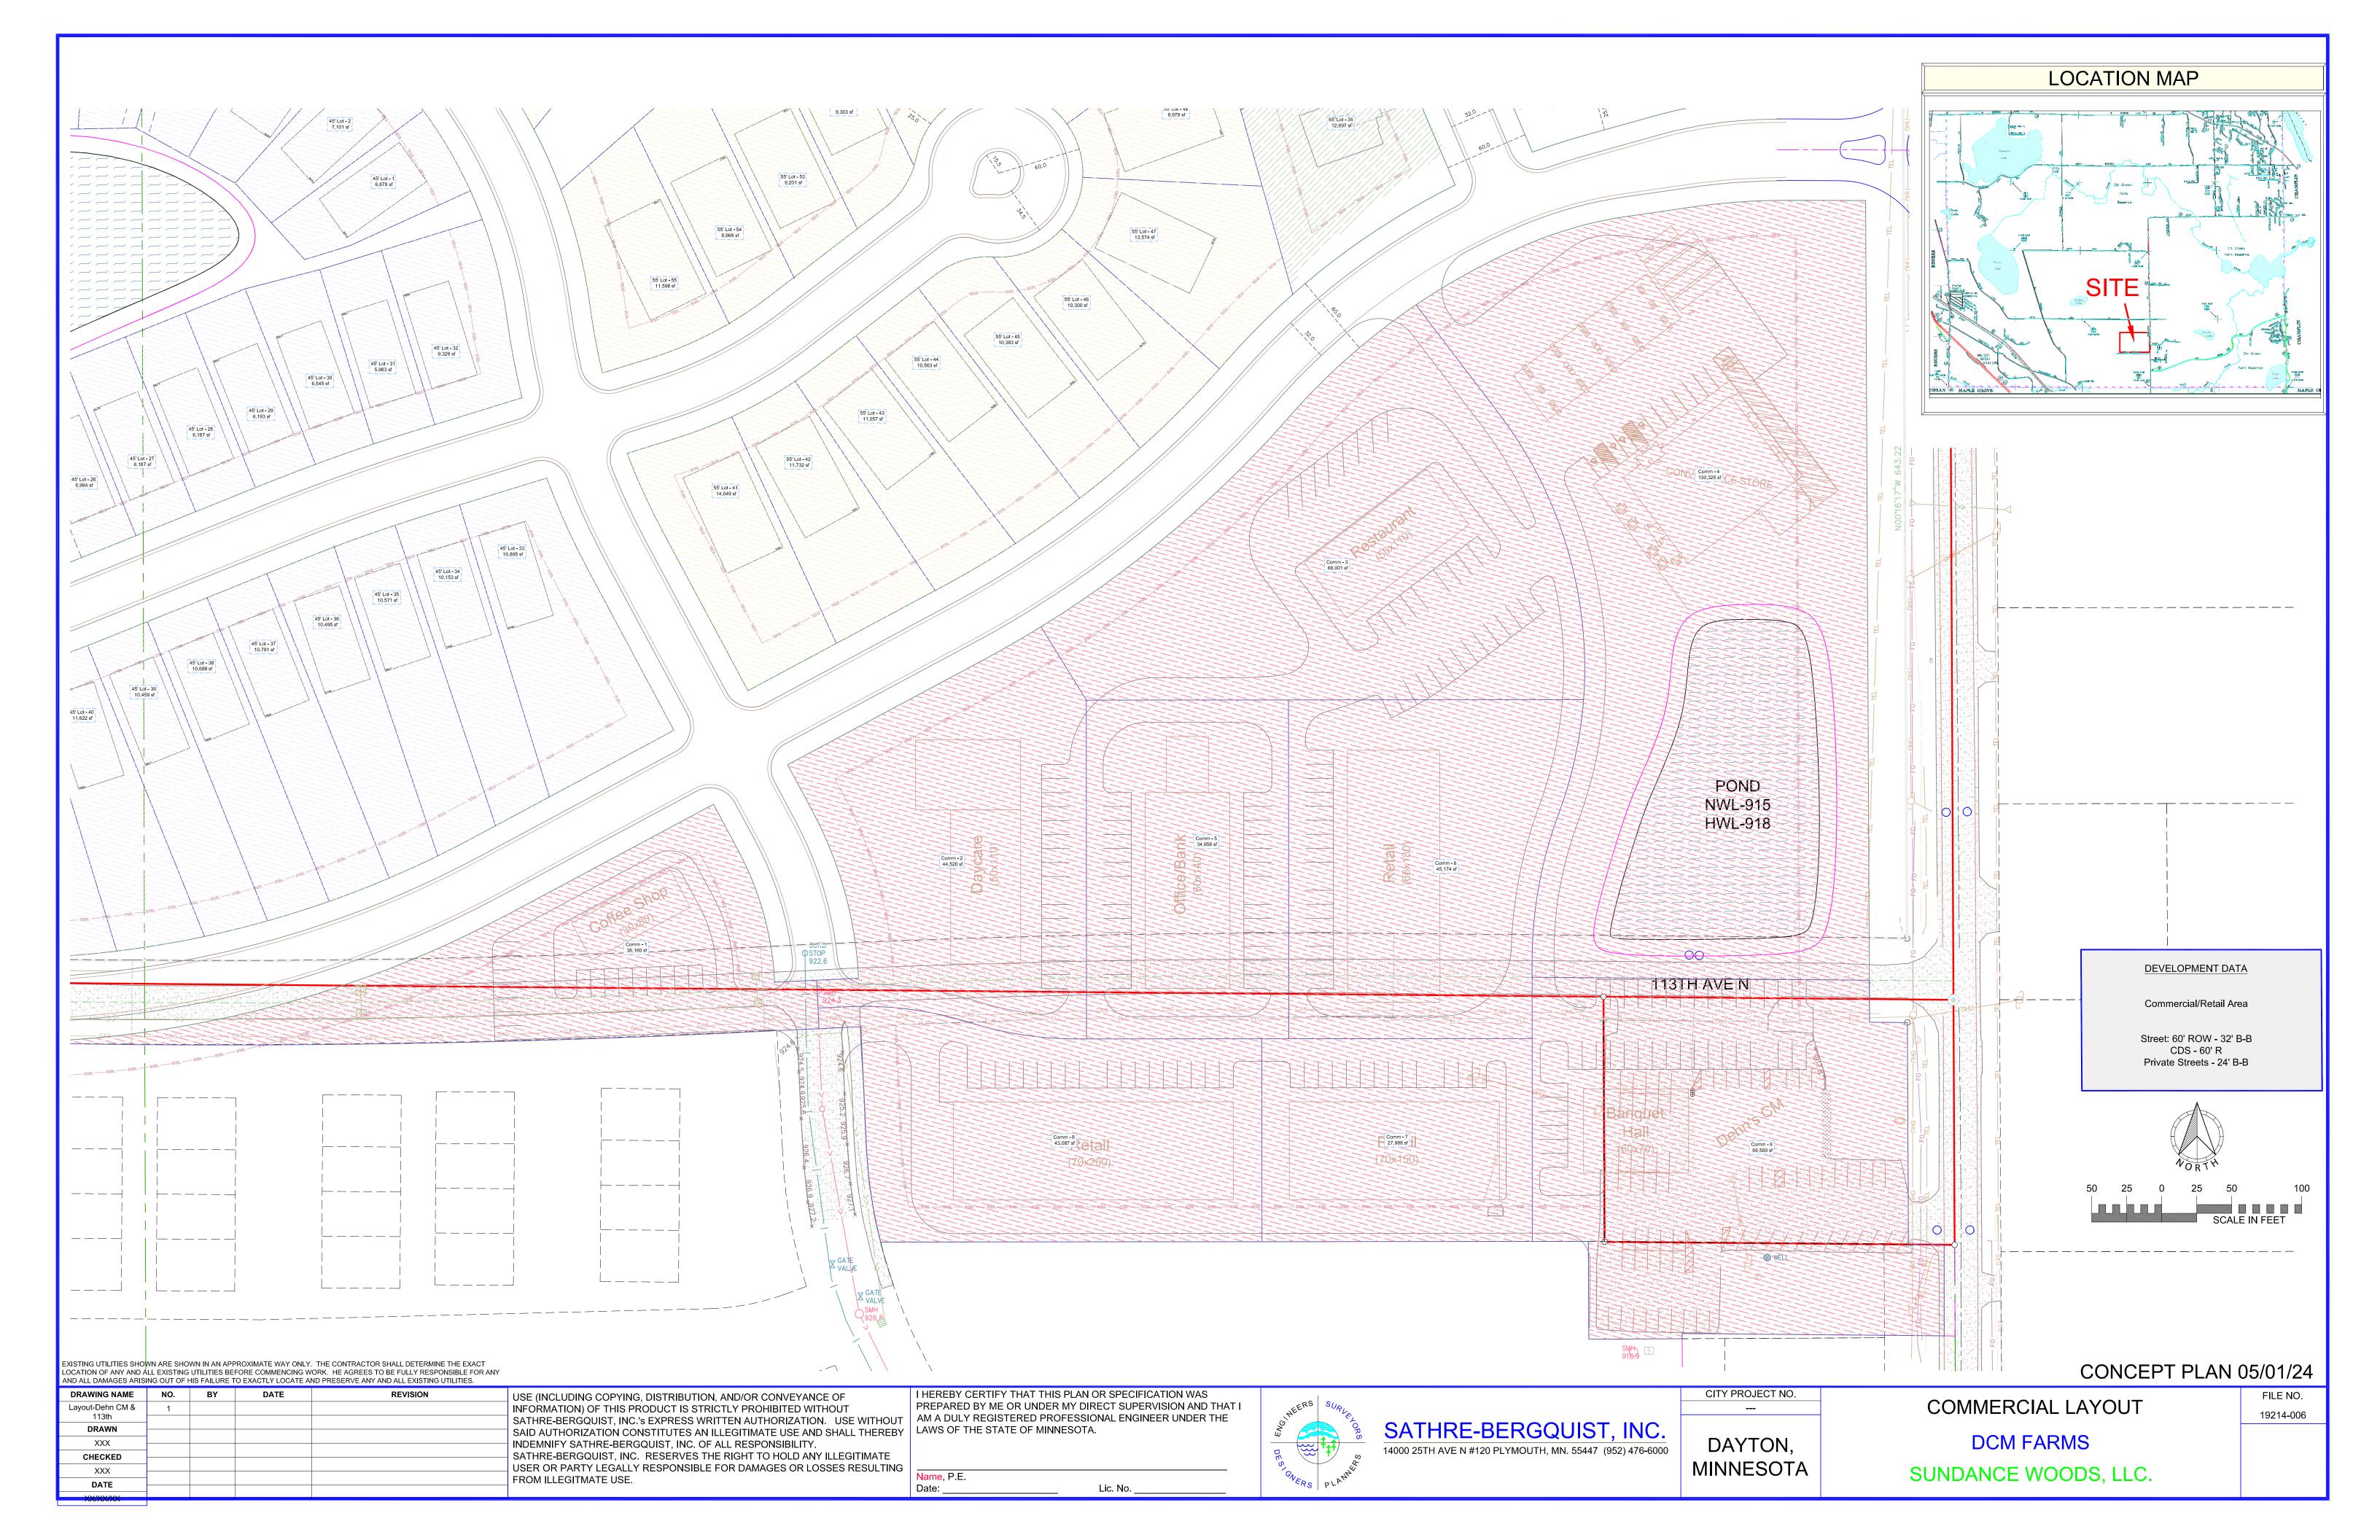

### DCM Farms

200-400 units, single-family, townhomes, apartments, and commercial/retail.

- Area 21 park in NW corner
- North-south trail between Area 21 and Elm Creek Park?
- Internal neighborhood trail?