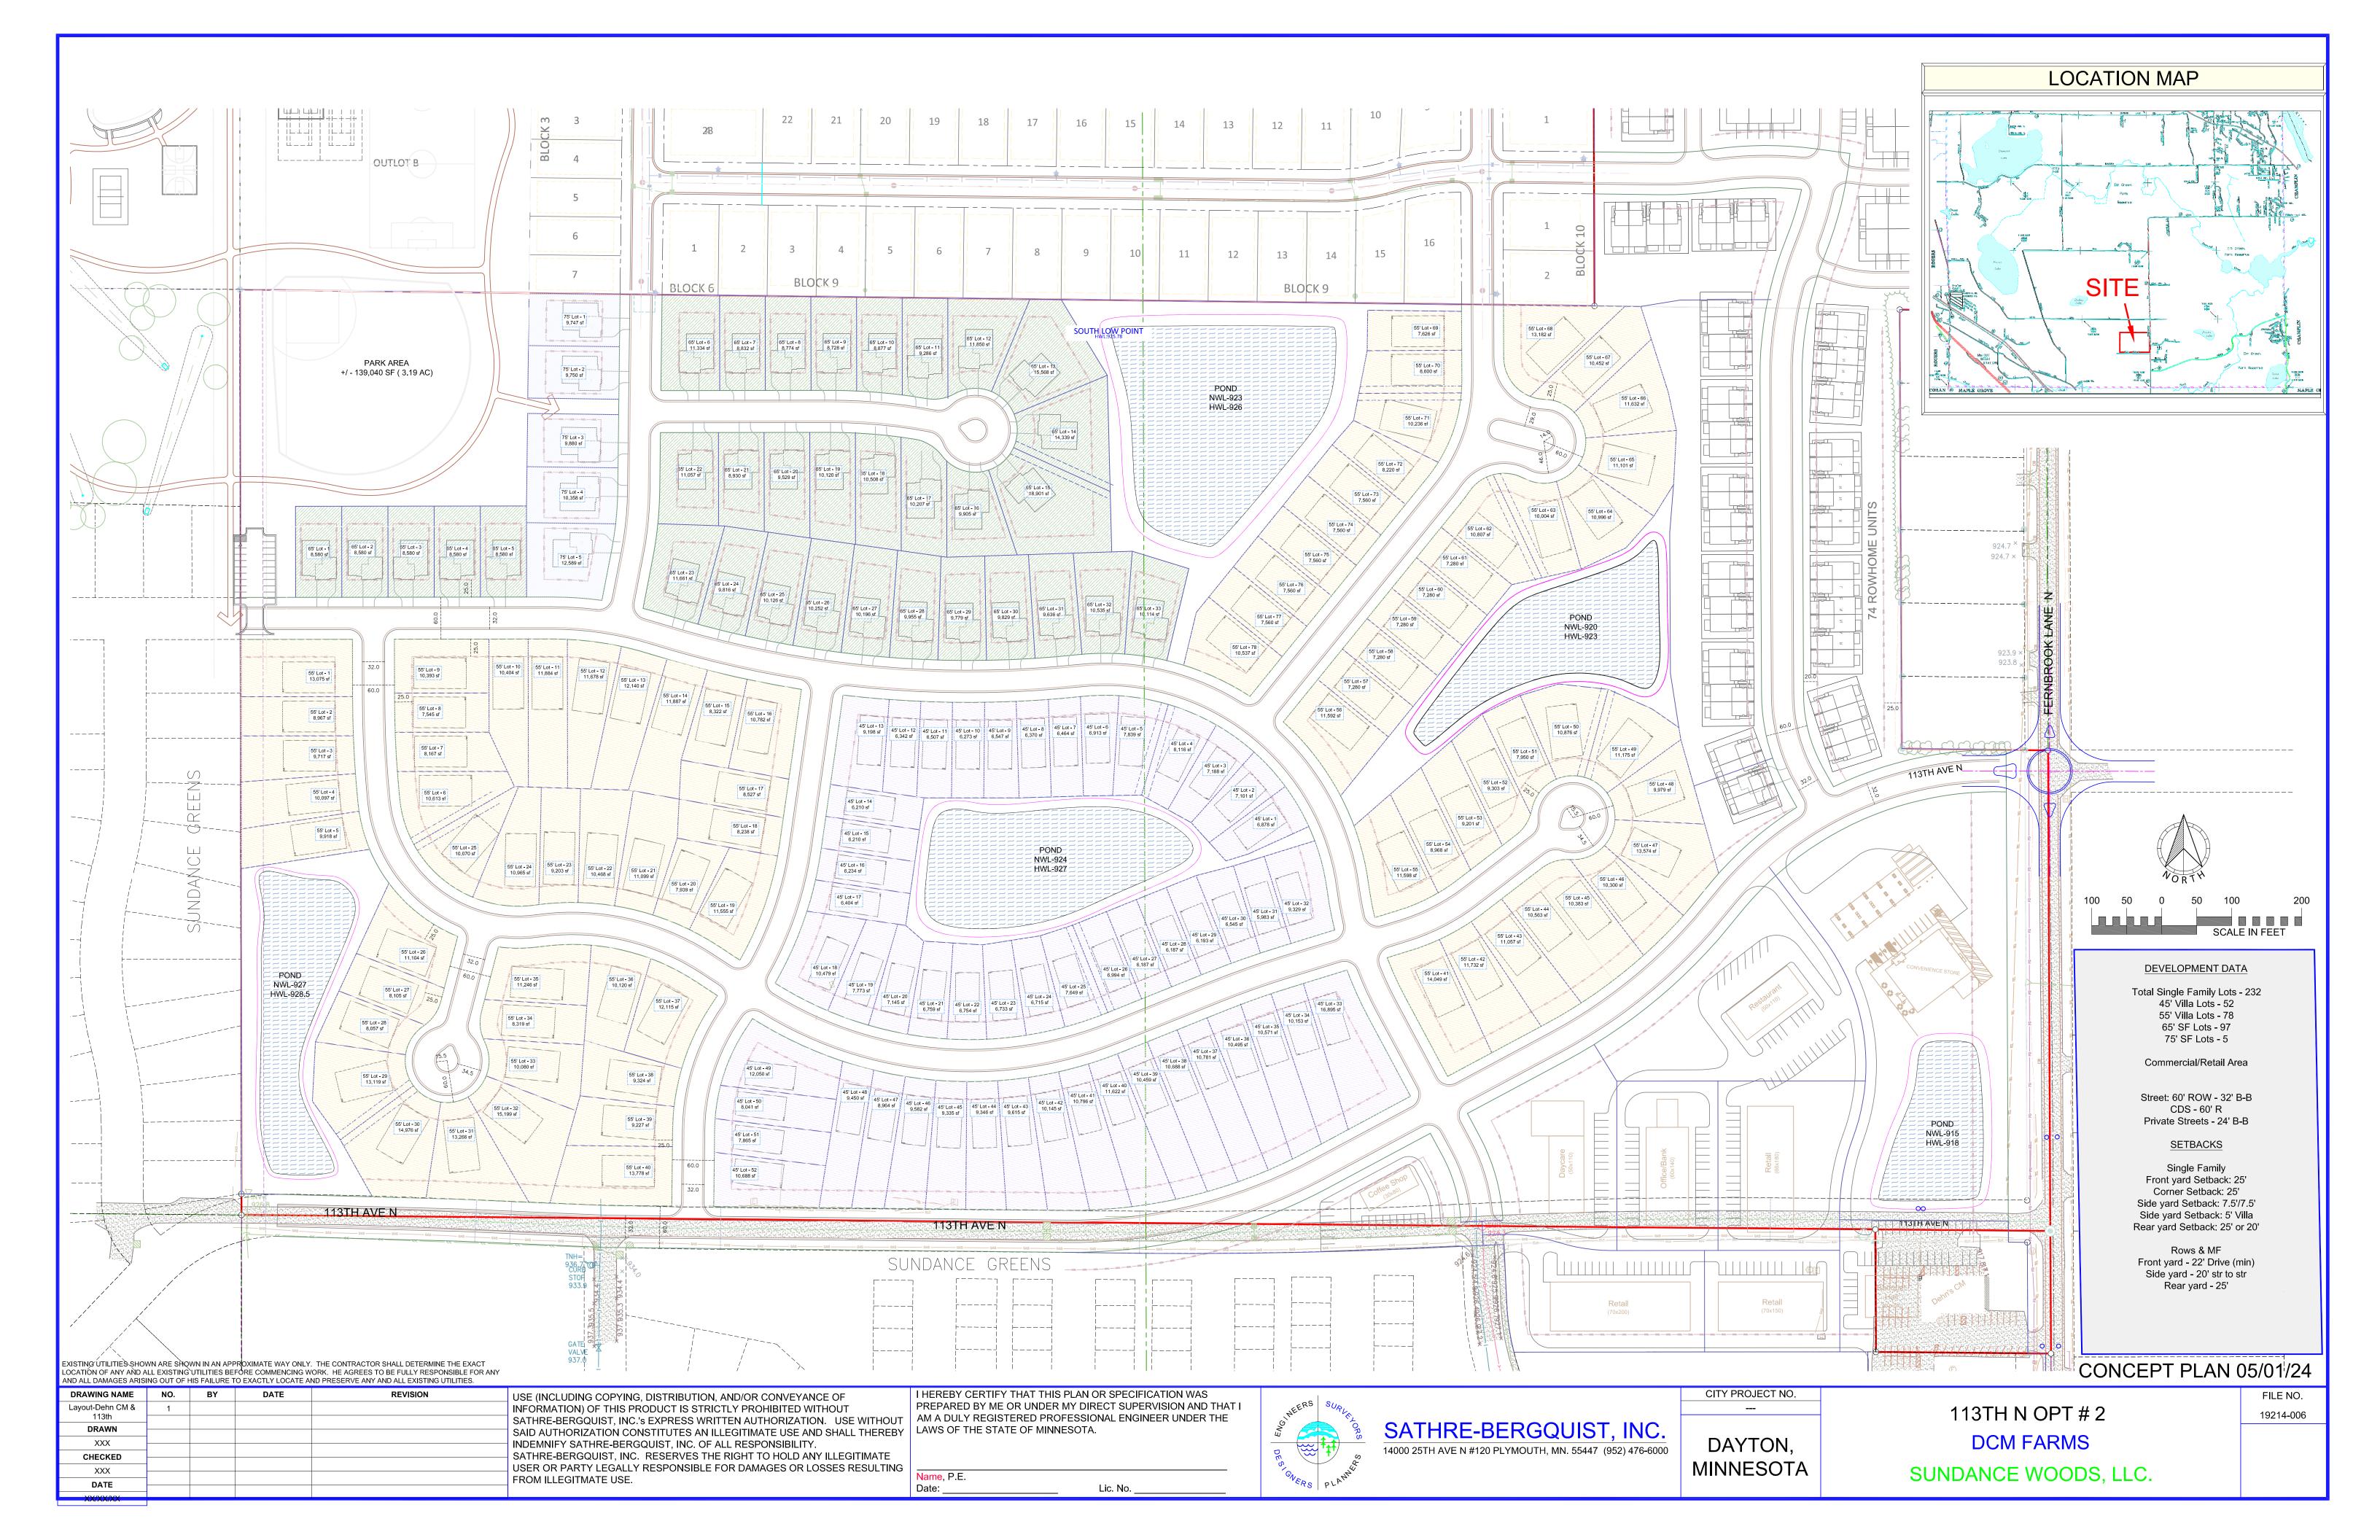

### DCM Farms

200-400 units, single-family, townhomes, apartments, and commercial/retail.

- Area 21 park in NW corner
- North-south trail between Area 21 and Elm Creek Park?
- Internal neighborhood trail?