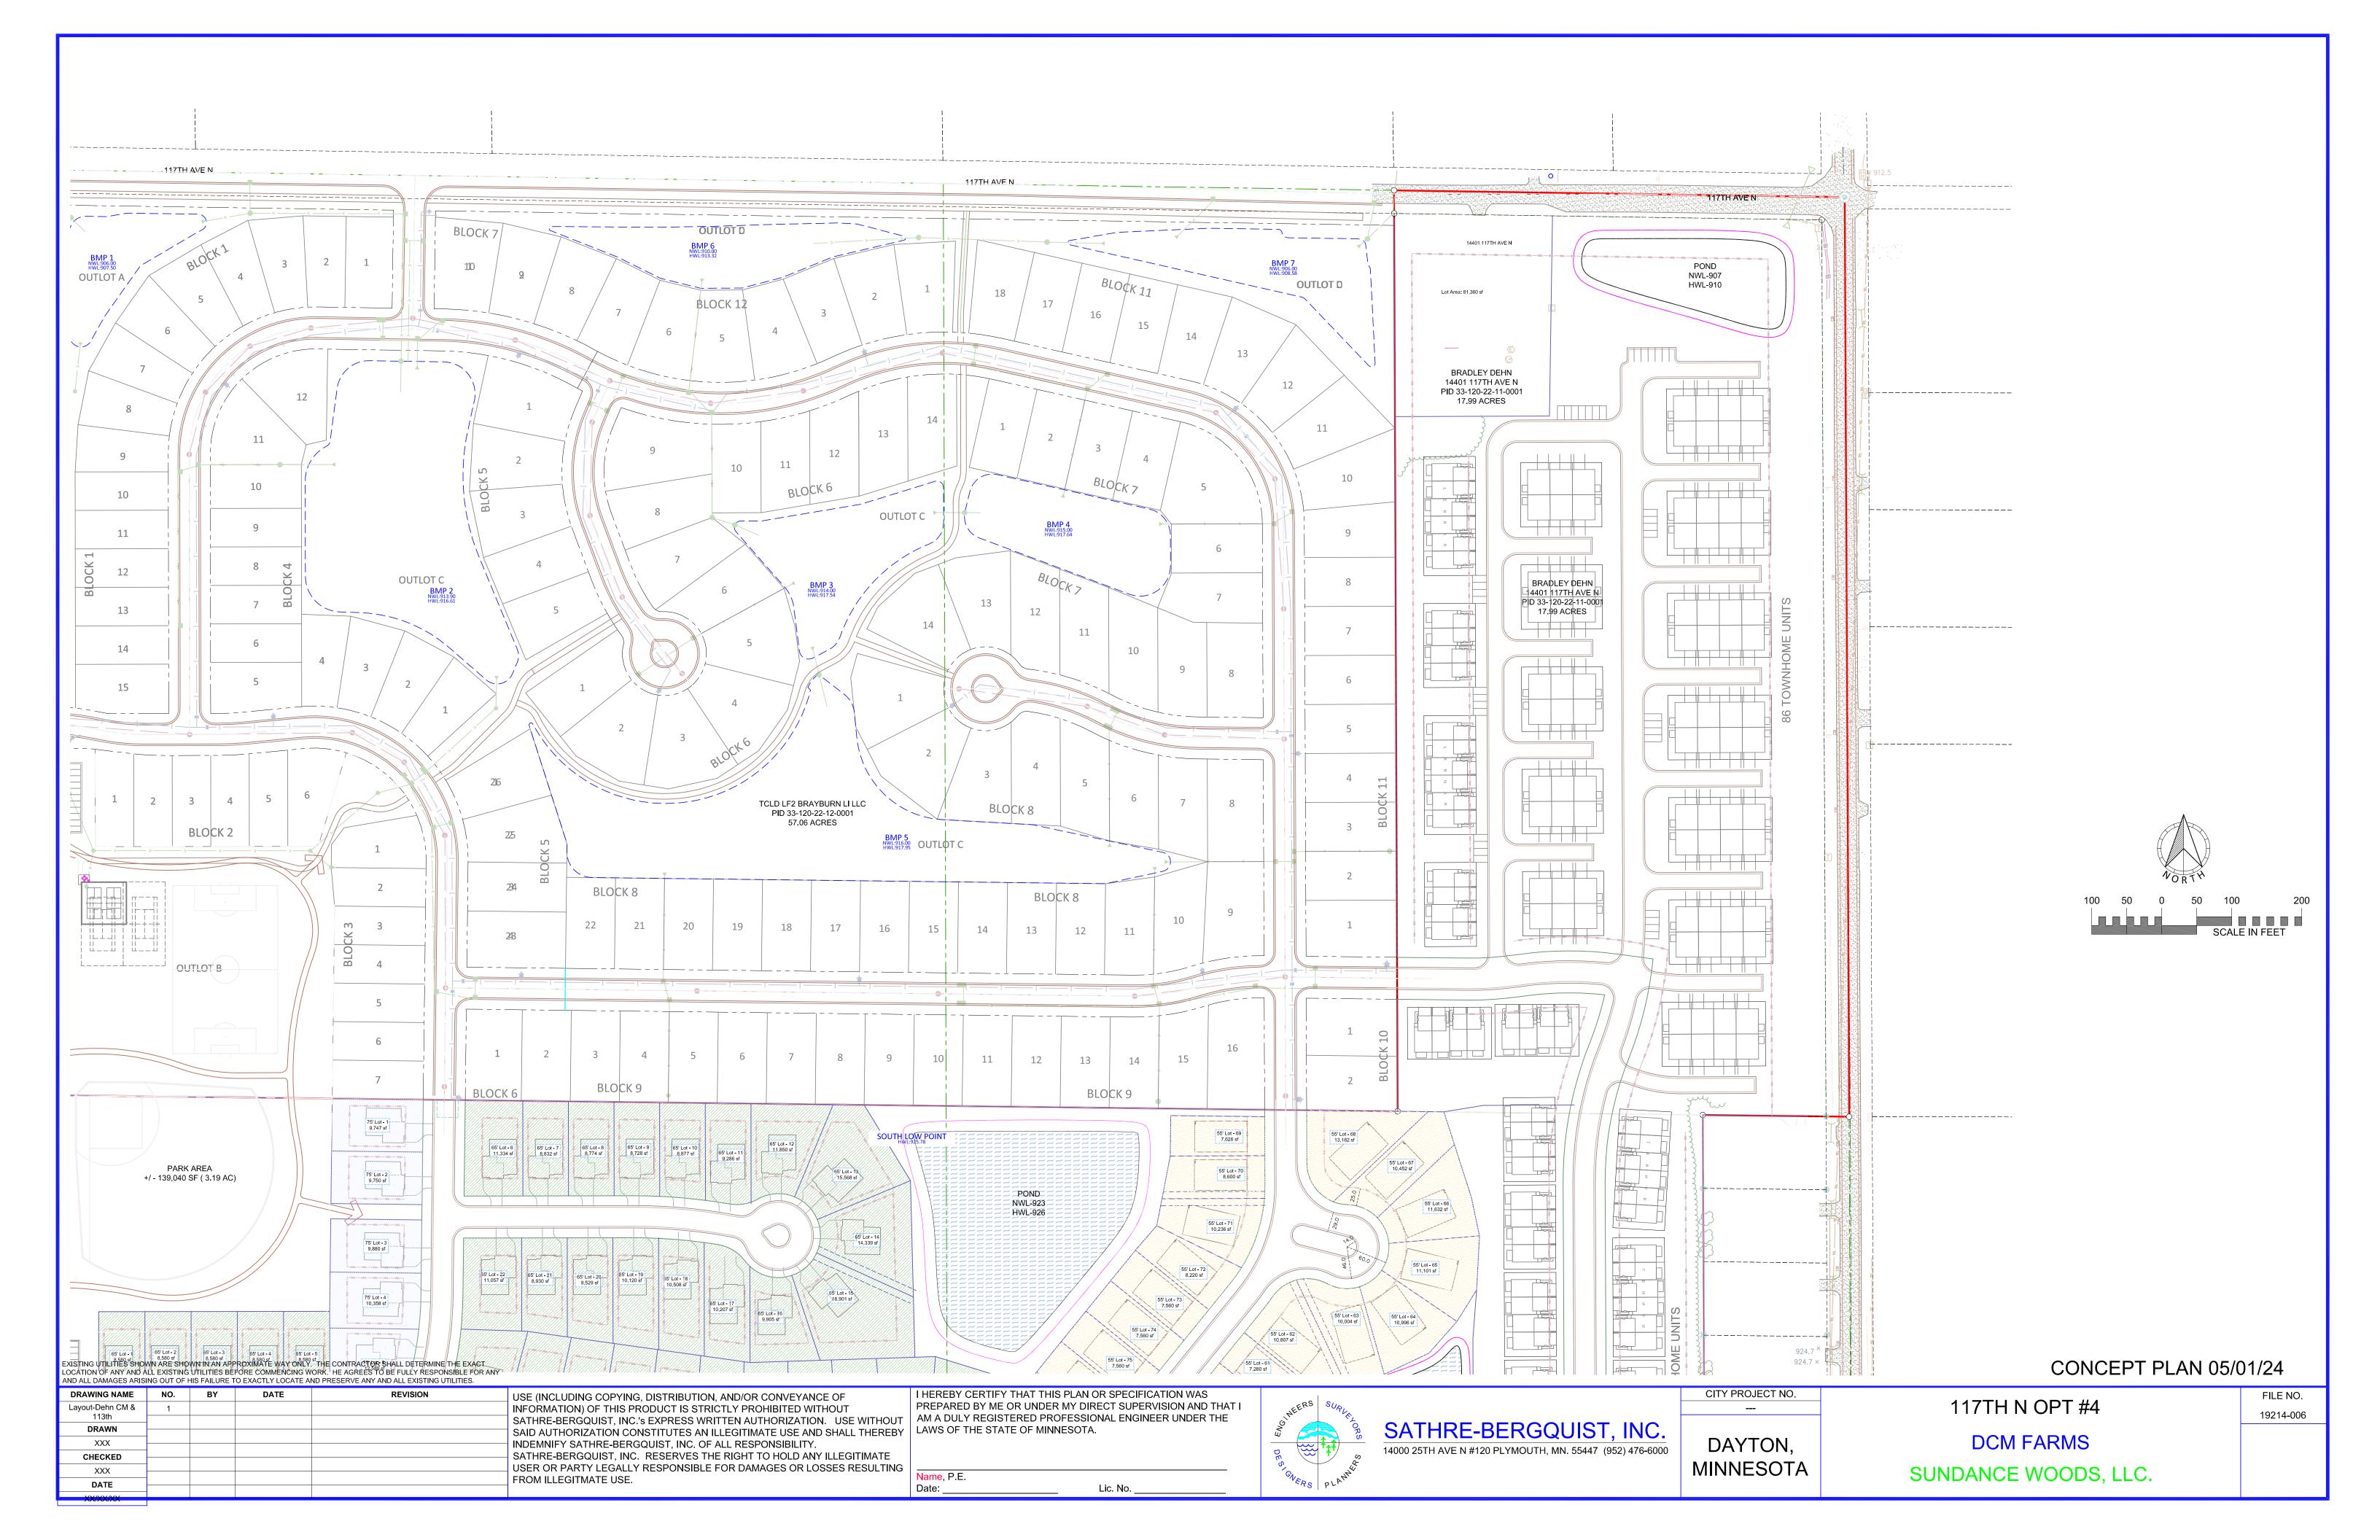

### DCM Farms

200-400 units, single-family, townhomes, apartments, and commercial/retail.

- Area 21 park in NW corner
- North-south trail between Area 21 and Elm Creek Park?
- Internal neighborhood trail?