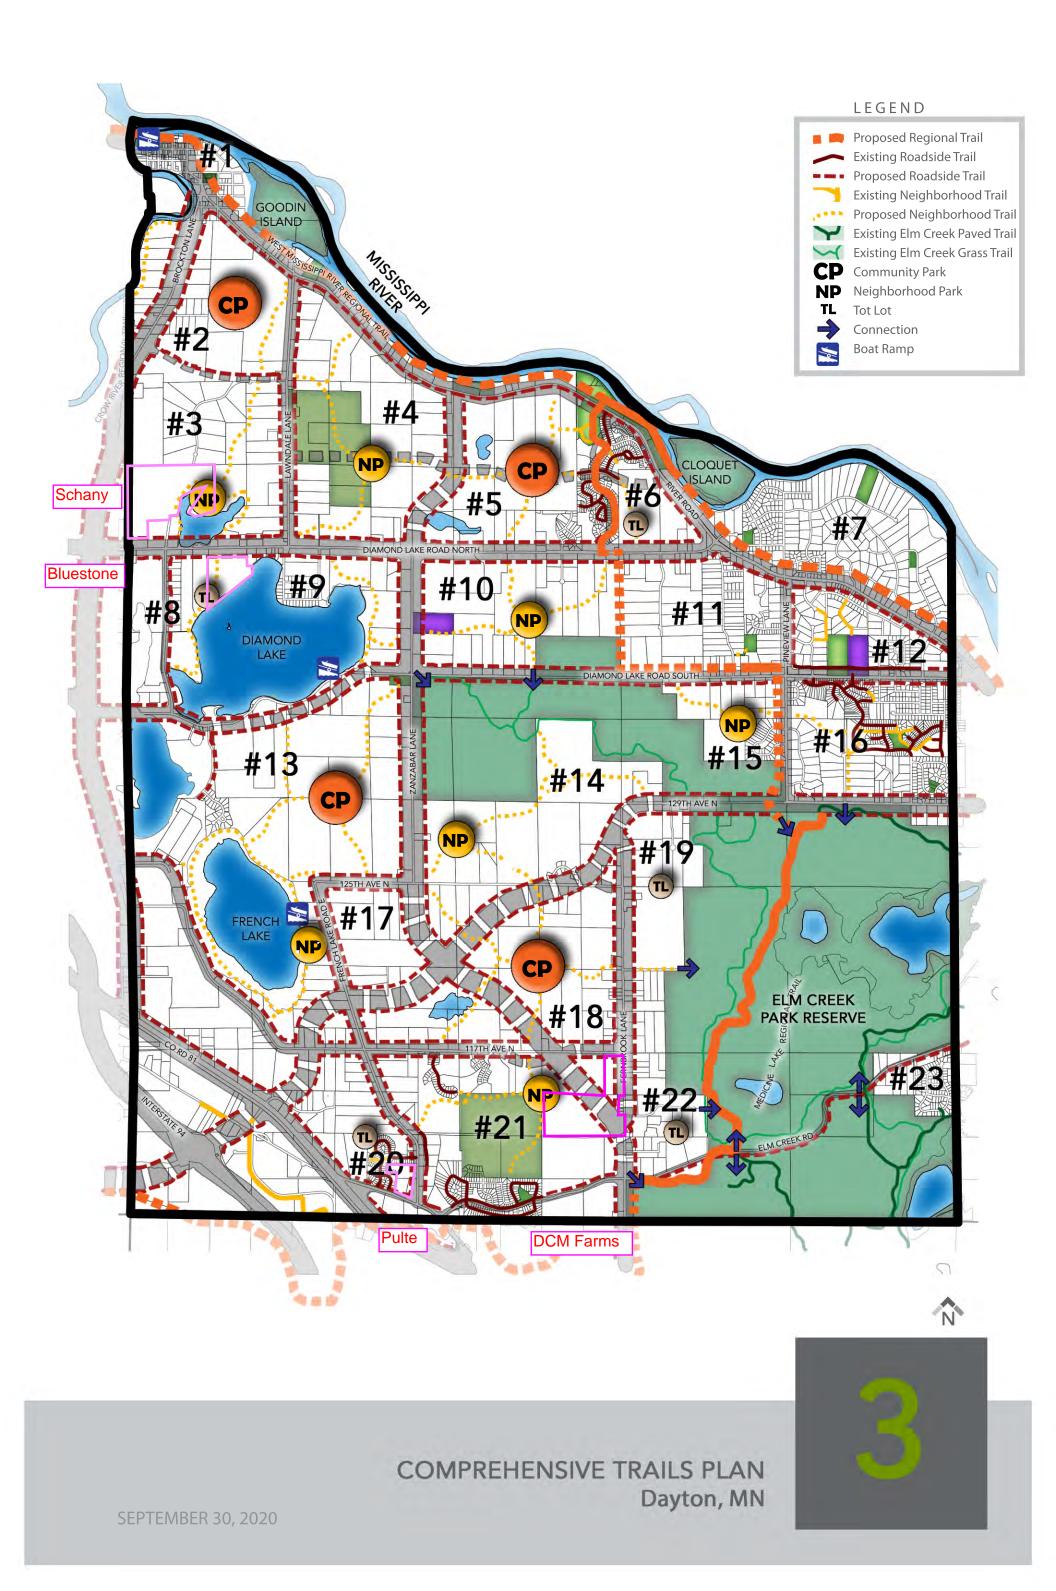

## **Bluestone Properties**

45 units, single-family

- Easement for trail along south North Diamond Lake Road?
- Easement for trail along Diamond Lake?
- Tot Lot?
- Public Lake Access?

### Shaney Parcel

13 units, single-family.

- Easement for trail along north North Diamond Lake Road?
- Easement for trail along Laura Lake?
- Neighborhood Park on north shore of Lake Laura?
- North-south trail along street?

### DCM Farms

200-400 units, single-family, townhomes, apartments, and commercial/retail.

- Area 21 park in NW corner
- North-south trail between Area 21 and Elm Creek Park?
- Internal neighborhood trail?

<u>Pulte</u> 42 units, single-family.

- Three Rivers Park regional trail along north Territorial Road.
- Easement for trail along East French Lake Road?
- Tot Lot vs sport court?

### **RECOMMENDATION:**

| Bluestone: | Trail along (1) Diamond Lake, (2) North Diamond Lake Road. Park at existing homestead utilizing three existing accessory structures (stage, outdoor kitchen, bar).                       |
|------------|------------------------------------------------------------------------------------------------------------------------------------------------------------------------------------------|
| Schany:    | Trail along (1) North Diamond Lake, (2) consideration of trail along Thicket Lane. Neighborhood Park on Laura Lake.                                                                      |
| DCM Farms: | Land for Area 21. Trail connections to Area 21 & Elm Creek Park.<br>Internal loop trail system. Passive park at commercial/retail area (e.g.<br>plaza, seating, water feature, artwork). |
| Pulte:     | Trail along north Territorial Trail, west East French Lake Road, sprot court.                                                                                                            |