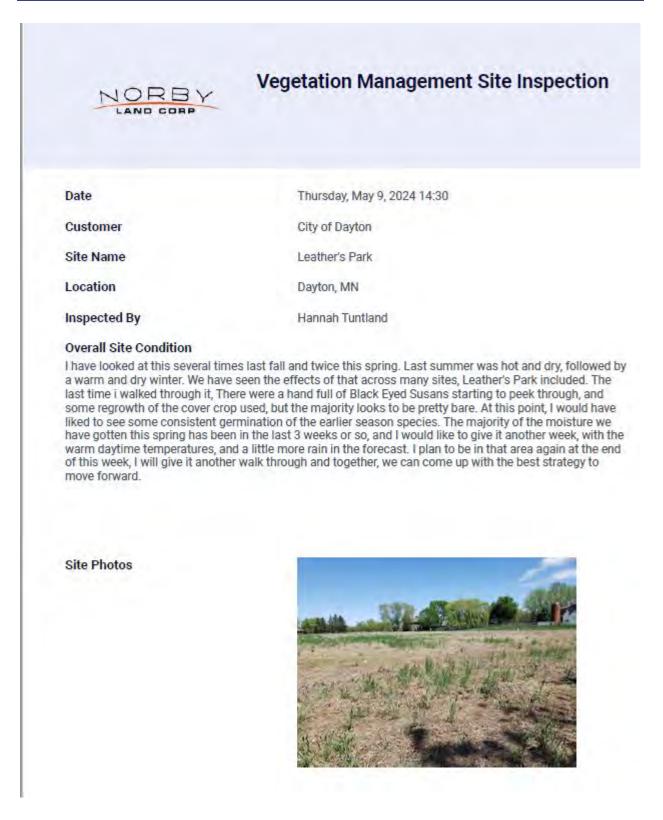

**BACKGROUND:** Subsequent to Park Commission approval City Council approved the installation of a Prairie at Leathers Park at the September 13<sup>th</sup> 2022 City Council meeting. The Project was started in the Fall of 2022 with spraying to kill off existing grasses and weeds, and site preparation and seeding. The seeding did not happen until the following Spring due to time constraints with the Contractor. The first growing season was not favorable for germinating the seeding, the cover crop (rye) thrived but the Prairie seeding did not. Staff contacted Norby after one growing season to discuss the project, they came out and conducted site inspections in May and subsequently in June.

The prognosis from those inspections was not favorable and resulted in a revised plan of action to get the Prairie to establish, essentially starting from scratch. Norby is standing behind their product and the new work on the Prairie will not result in additional charges to the City.