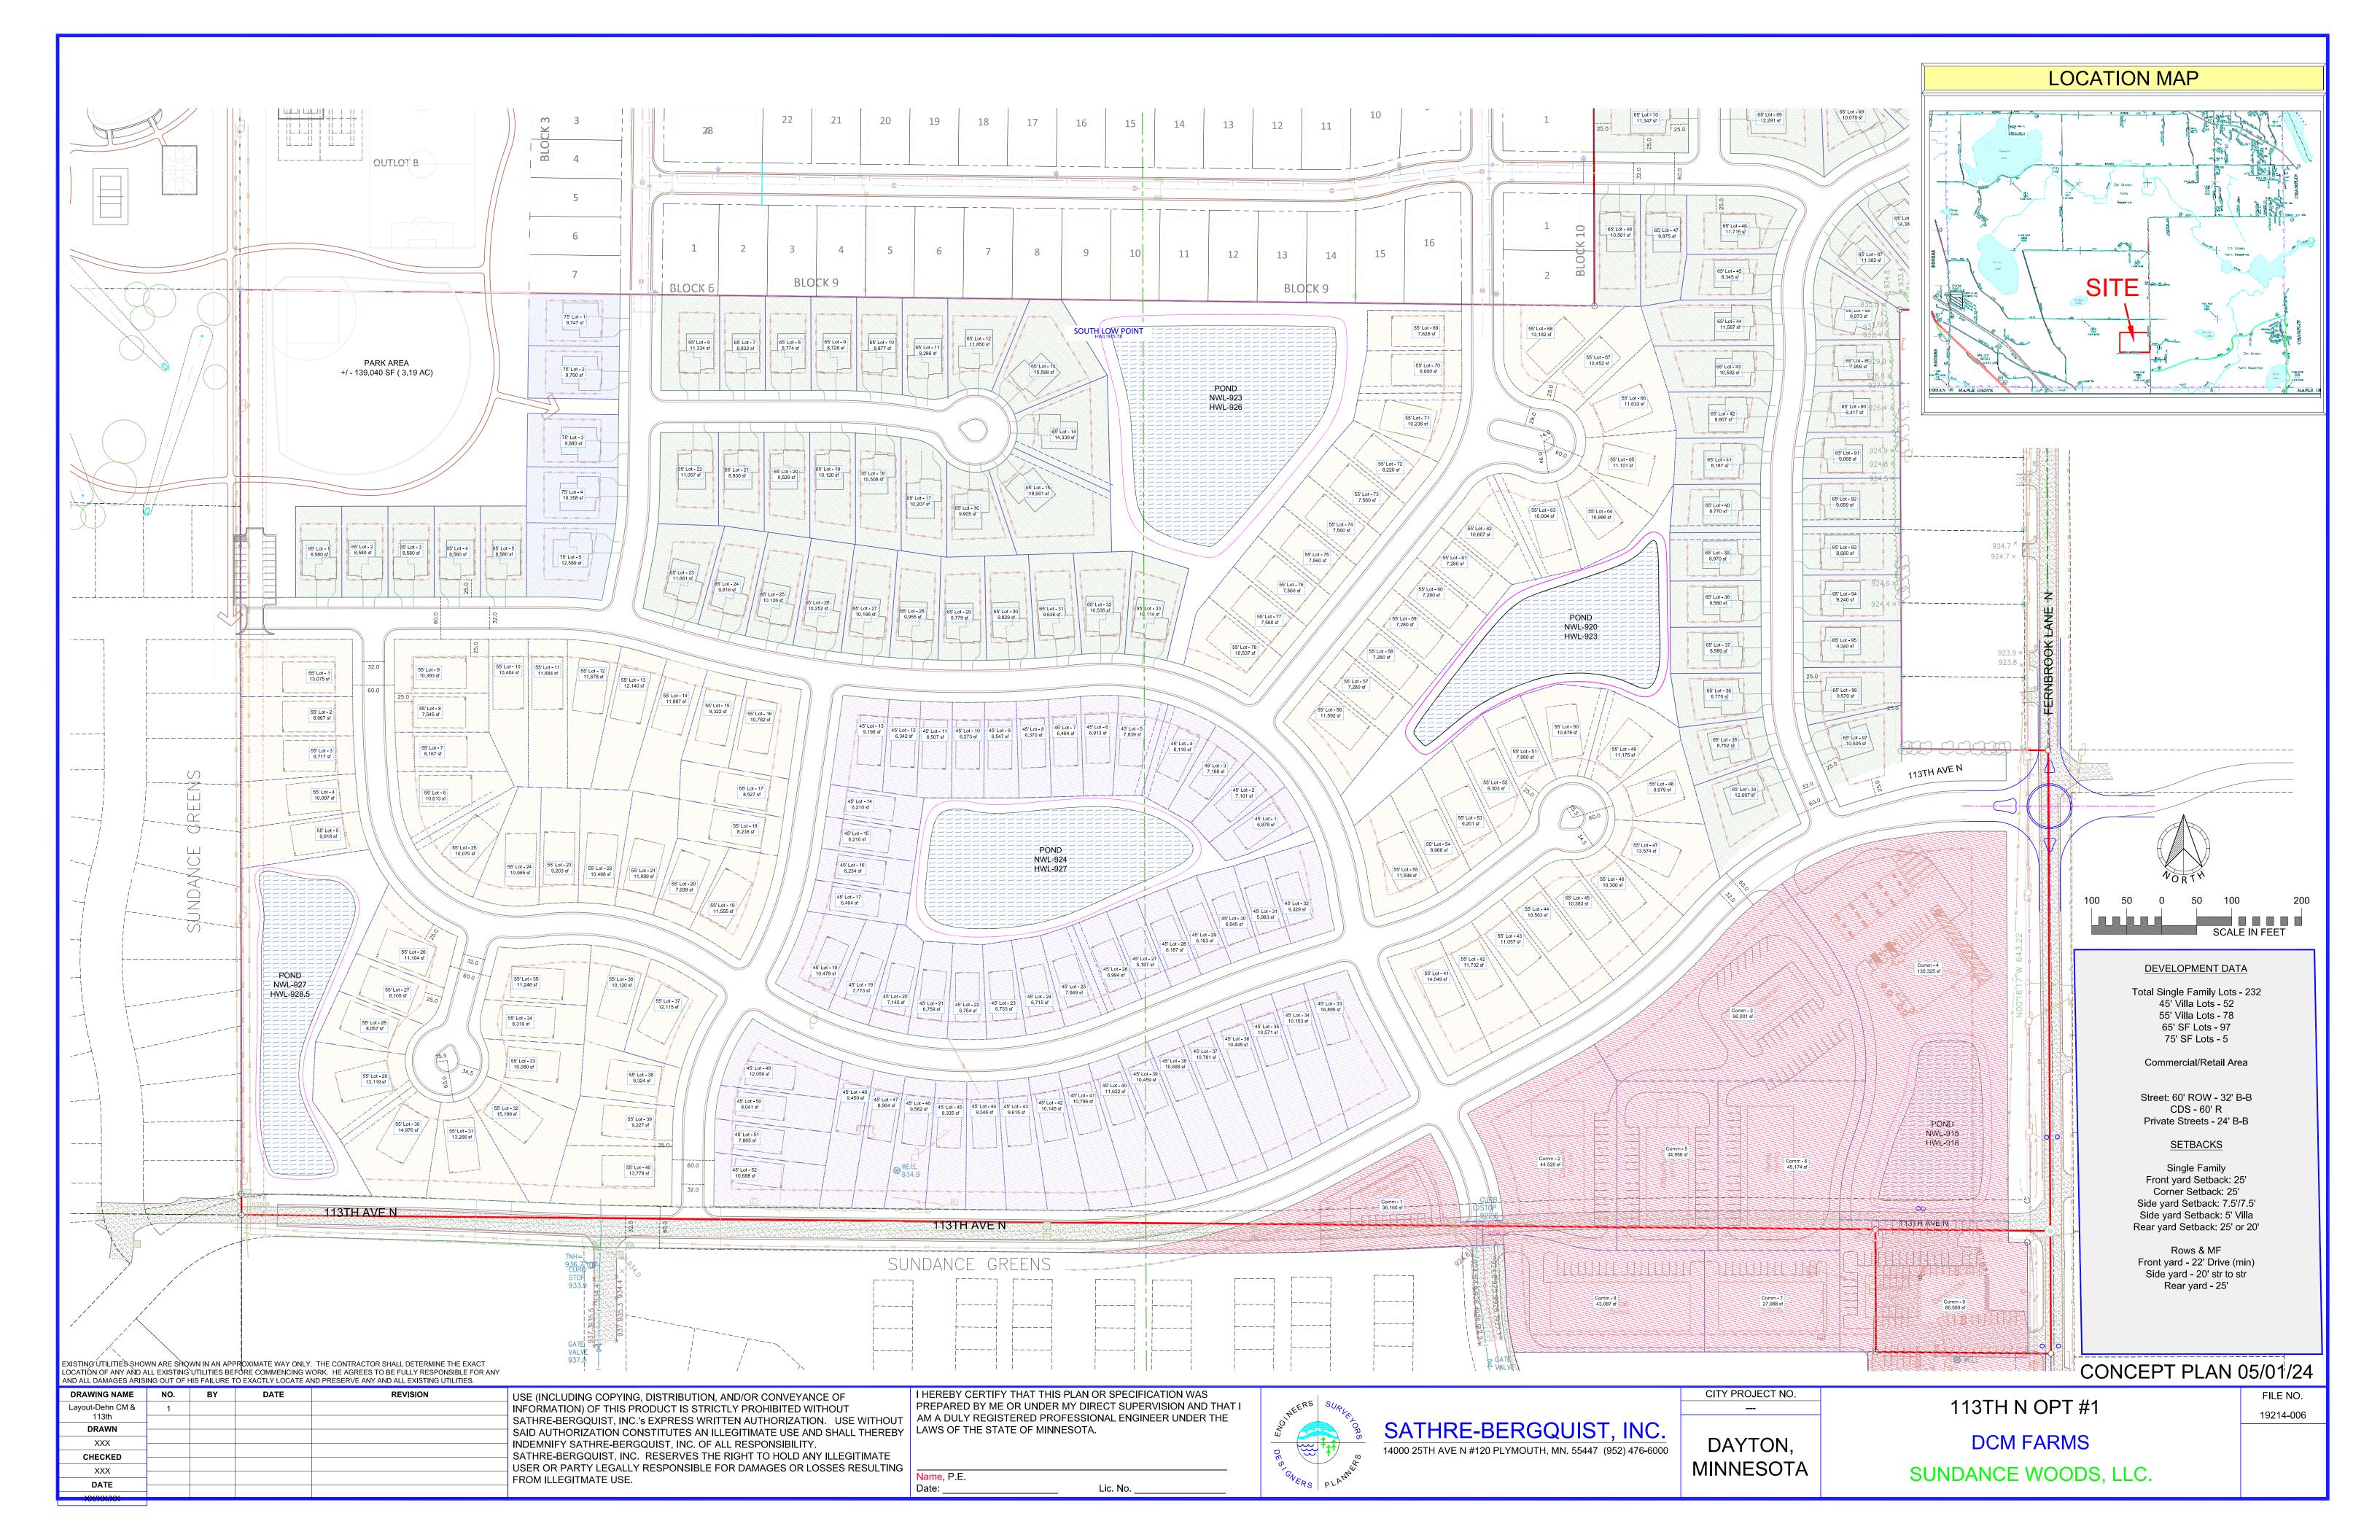

### DCM Farms

200-400 units, single-family, townhomes, apartments, and commercial/retail.

- Area 21 park in NW corner
- North-south trail between Area 21 and Elm Creek Park?
- Internal neighborhood trail?