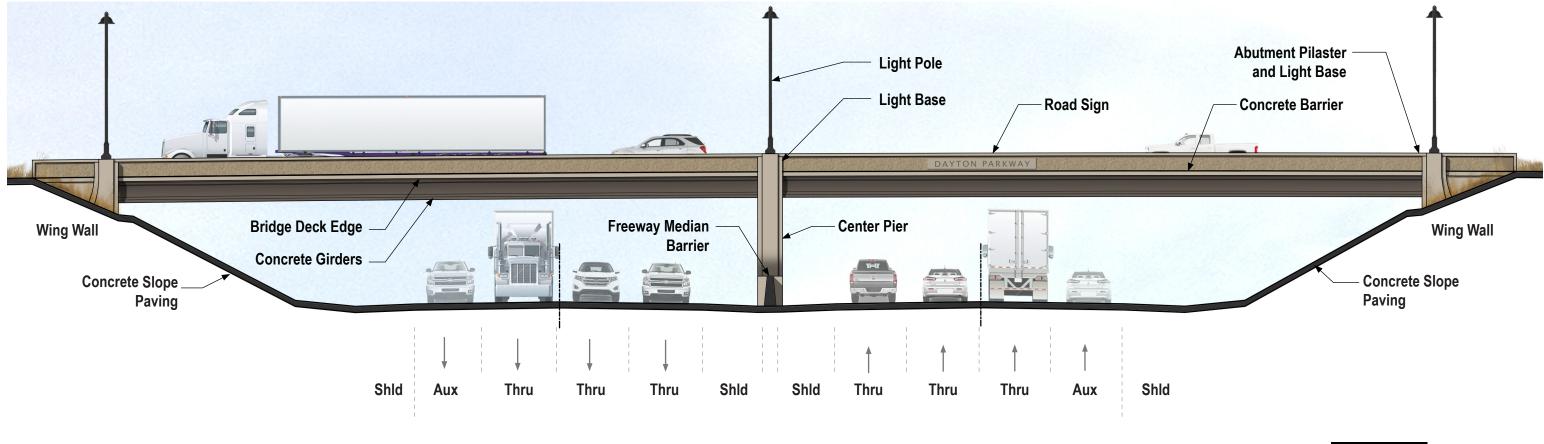

Westbound I-94

## Concept A - Enlarged Bridge Elevation







8



Note:

Bridge Deck appears slightly wider than actual width as a result of the bridge skew.

Eastbound I-94

## **Concept A - Bridge Pier Elevation and Deck Cross Section**













## Concept A - Bridge Abutment Elevation and Deck Cross Section



















## Concept B - Enlarged Bridge Elevation







8



Note: Bridge Deck appears slightly wider than actual width as a result of the bridge skew.

Eastbound I-94

## Concept B - Bridge Pier Elevation and Deck Cross Section













## Concept B - Bridge Abutment Elevation and Deck Cross Section



















Westbound I-94

## Concept B2 - Enlarged Bridge Elevation





8



Note: Bridge Deck appears slightly wider than actual width as a result of the bridge skew.

Eastbound I-94

## Concept B2 - Bridge Pier Elevation and Deck Cross Section













## Concept B2 - Bridge Abutment Elevation and Deck Cross Section



















## Concept C - Enlarged Bridge Elevation







Note: Bridge Deck appears slightly wider than actual width as a result of the bridge skew.