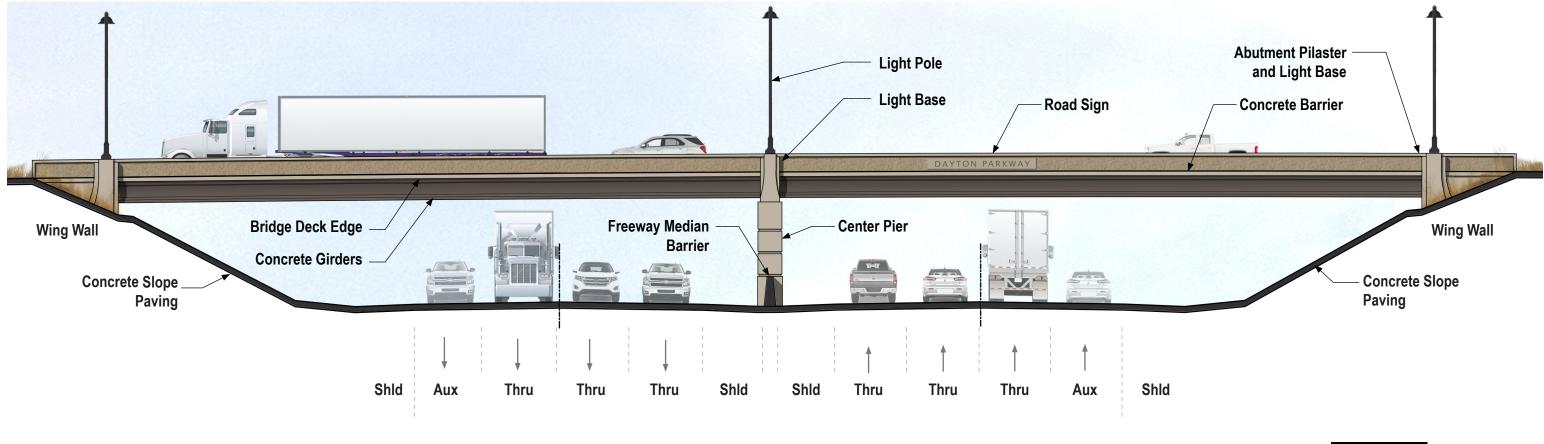

# **Concept A - Bridge Pier Elevation and Deck Cross Section**













## Concept A - Bridge Abutment Elevation and Deck Cross Section



















## Concept B - Enlarged Bridge Elevation







8



Note: Bridge Deck appears slightly wider than actual width as a result of the bridge skew.

Eastbound I-94

## Concept B - Bridge Pier Elevation and Deck Cross Section













## Concept B - Bridge Abutment Elevation and Deck Cross Section



















Westbound I-94

## Concept B2 - Enlarged Bridge Elevation





8



Note: Bridge Deck appears slightly wider than actual width as a result of the bridge skew.

Eastbound I-94

## Concept B2 - Bridge Pier Elevation and Deck Cross Section













## Concept B2 - Bridge Abutment Elevation and Deck Cross Section



















## Concept C - Enlarged Bridge Elevation







Note: Bridge Deck appears slightly wider than actual width as a result of the bridge skew.

Eastbound I-94

#### Concept C - Bridge Pier Elevation and Deck Cross Section













#### Concept C - Bridge Abutment Elevation and Deck Cross Section













 Fieldstone Formliner Texture with Multi-color Stain

 Smooth Texture with Single-color Surface Finish

## Bridge Aesthetic Concrete Textures

Dayton Parkway Interchange Project Visual Quality



- Limestone Surface Formliner Texture with Single-color Surface Finish

 Smooth Texture with Single-color Surface Finish





# Bridge Aesthetic Concrete Textures

Dayton Parkway Interchange Project Visual Quality