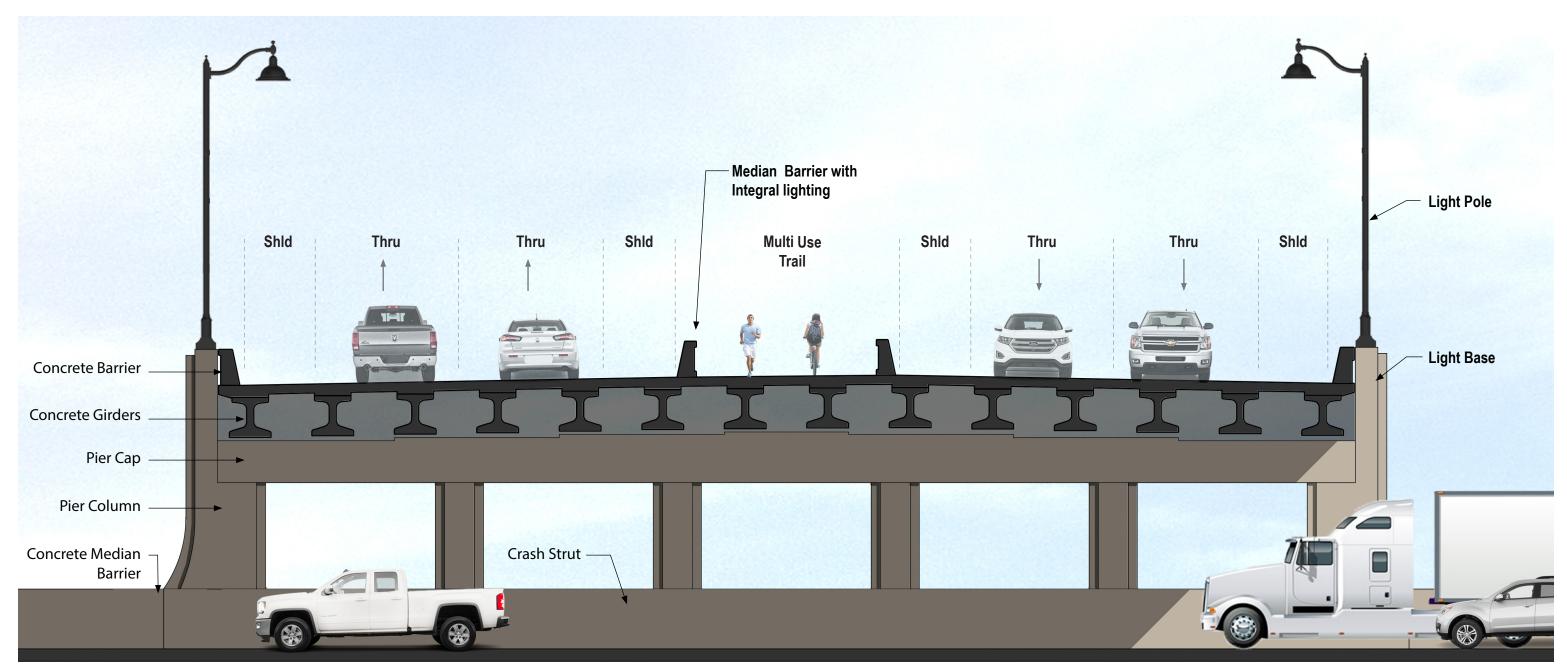

Westbound I-94

## Concept A - Enlarged Bridge Elevation







8



Note:

Bridge Deck appears slightly wider than actual width as a result of the bridge skew.

Eastbound I-94

## **Concept A - Bridge Pier Elevation and Deck Cross Section**













## Concept A - Bridge Abutment Elevation and Deck Cross Section



















## Concept B - Enlarged Bridge Elevation







8



Note: Bridge Deck appears slightly wider than actual width as a result of the bridge skew.

Eastbound I-94

## Concept B - Bridge Pier Elevation and Deck Cross Section













## Concept B - Bridge Abutment Elevation and Deck Cross Section



















Westbound I-94

## Concept B2 - Enlarged Bridge Elevation





8



Note: Bridge Deck appears slightly wider than actual width as a result of the bridge skew.

Eastbound I-94

## Concept B2 - Bridge Pier Elevation and Deck Cross Section













## Concept B2 - Bridge Abutment Elevation and Deck Cross Section



















## Concept C - Enlarged Bridge Elevation







Note: Bridge Deck appears slightly wider than actual width as a result of the bridge skew.

Eastbound I-94

#### Concept C - Bridge Pier Elevation and D