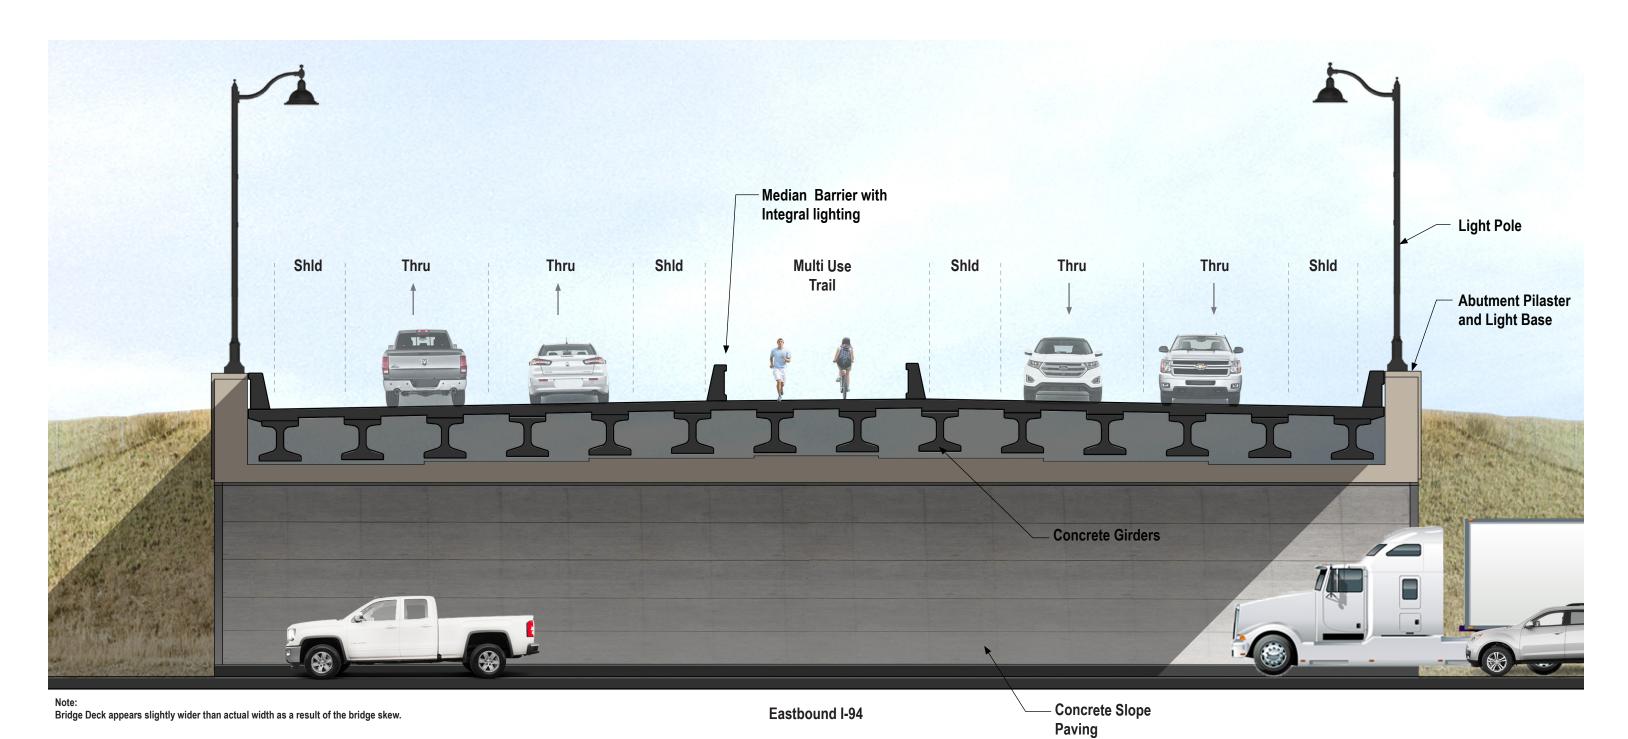

## Concept A - Enlarged Bridge Elevation

8

Note:

Bridge Deck appears slightly wider than actual width as a result of the bridge skew.

Eastbound I-94