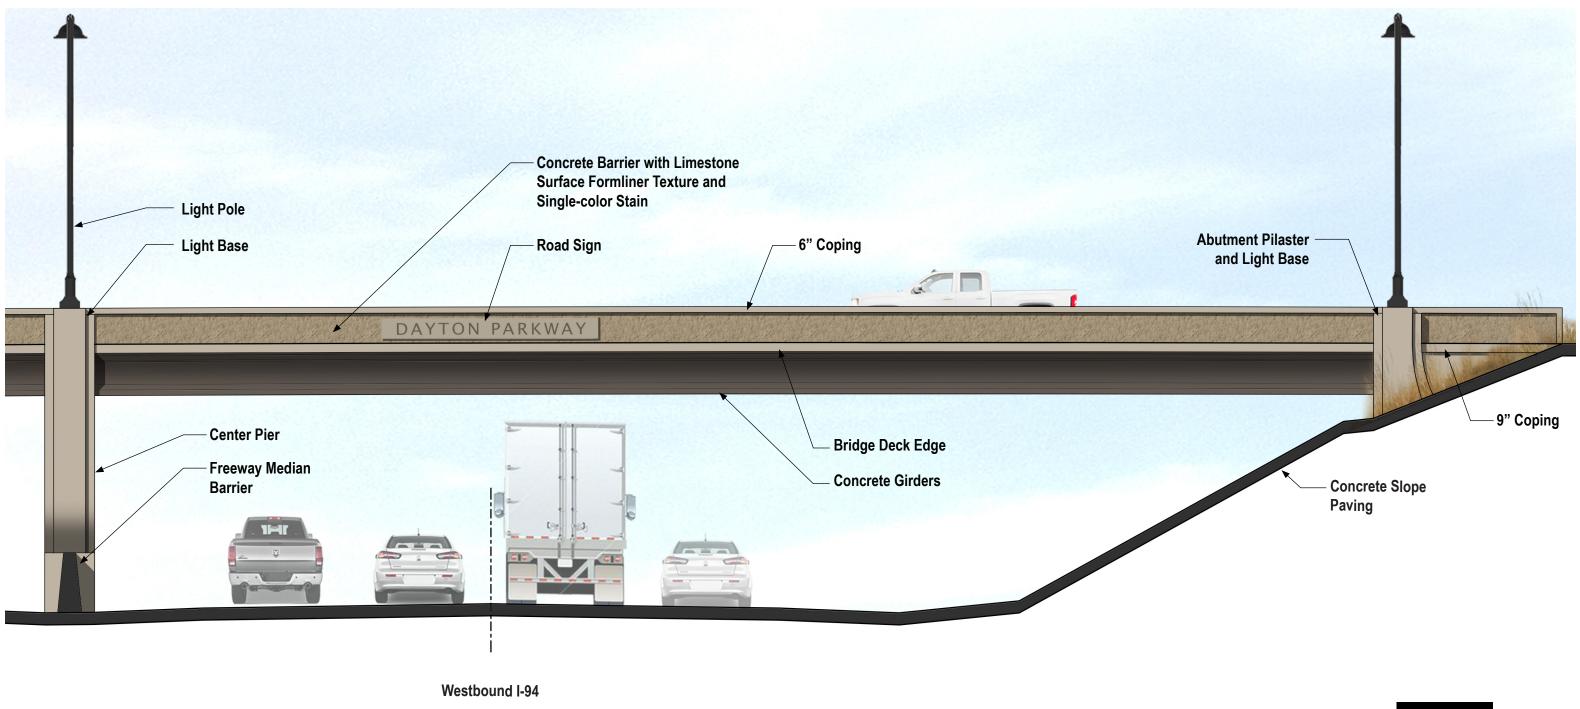

Westbound I-94

## Concept A - Enlarged Bridge Elevation







8



Note:

Bridge Deck appears slightly wider than actual width as a result of the bridge skew.

Eastbound I-94

## **Concept A - Bridge Pier Elevation and Deck Cross Section**













## Concept A - Bridge Abutment Elevation and Deck Cross Section



















## Concept B - Enlarged Bridge Elevation







8



Note: Bridge Deck appears slightly wider than actual width as a result of the bridge skew.

Eastbound I-94

## Concept B - Bridge Pier Elevation and Deck Cross Section













## Concept B - Bridge Abutment Elevation and Deck Cross Section



















Westbound I-94

## Concept B2 - Enlarged Bridge Elevation





8



Note: Bridge Deck appears slightly wider than actual width as a result of the bridge skew.

Eastbound I-94

## Concept B2 - Bridge Pier Elevation and Deck Cross Section













## Concept B2 - Bridge Abutment Elevation and Deck Cross Section



















## Concept C - Enlarged Bridge Elevation







Note: Bridge Deck appears slightly wider than actual width as a result of the bridge skew.

Eastbou