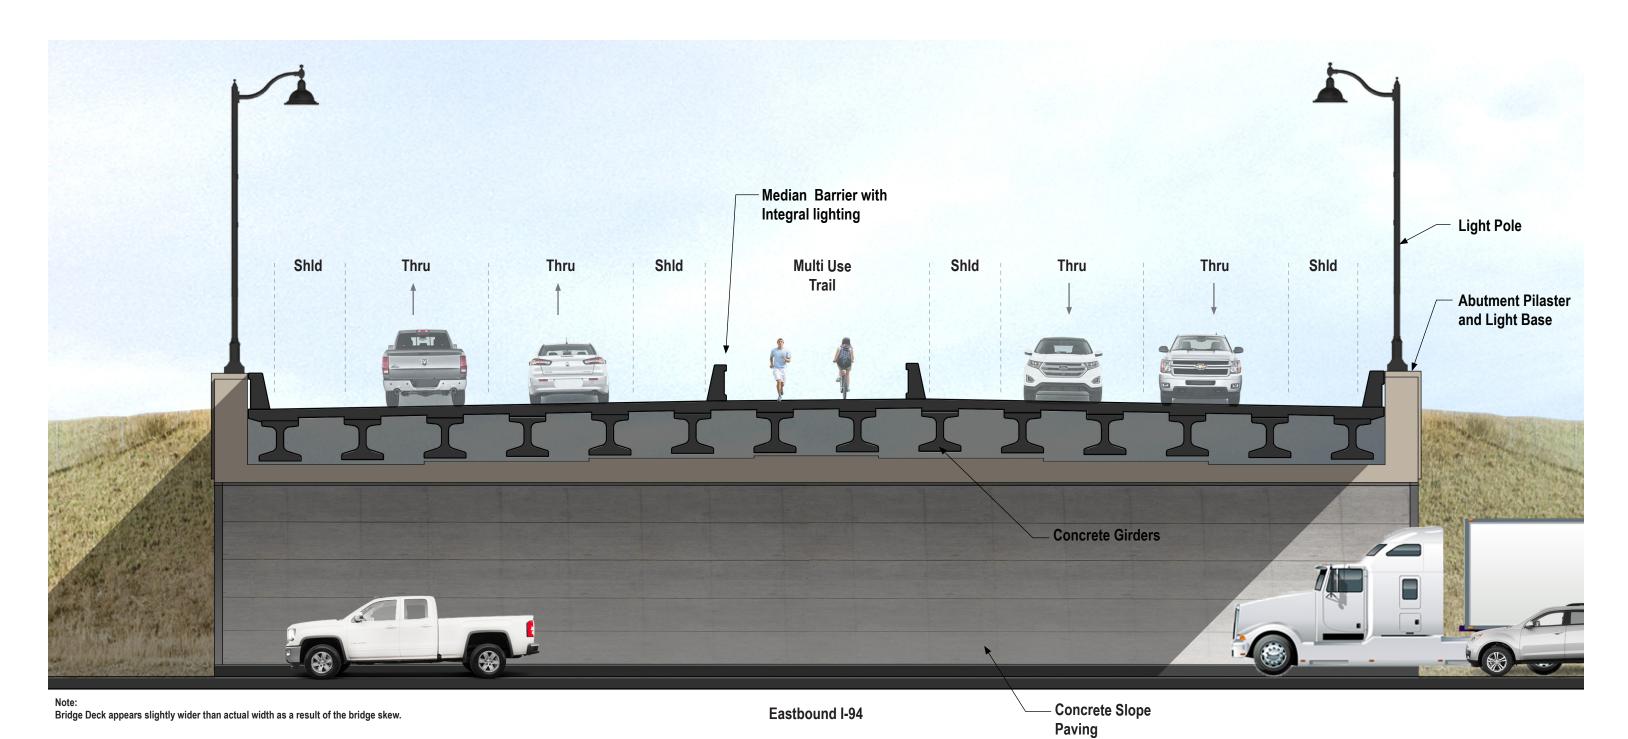

## Concept C - Enlarged Bridge Elevation

Note: Bridge Deck appears slightly wider than actual width as a result of the bridge skew.

Eastbound I-94