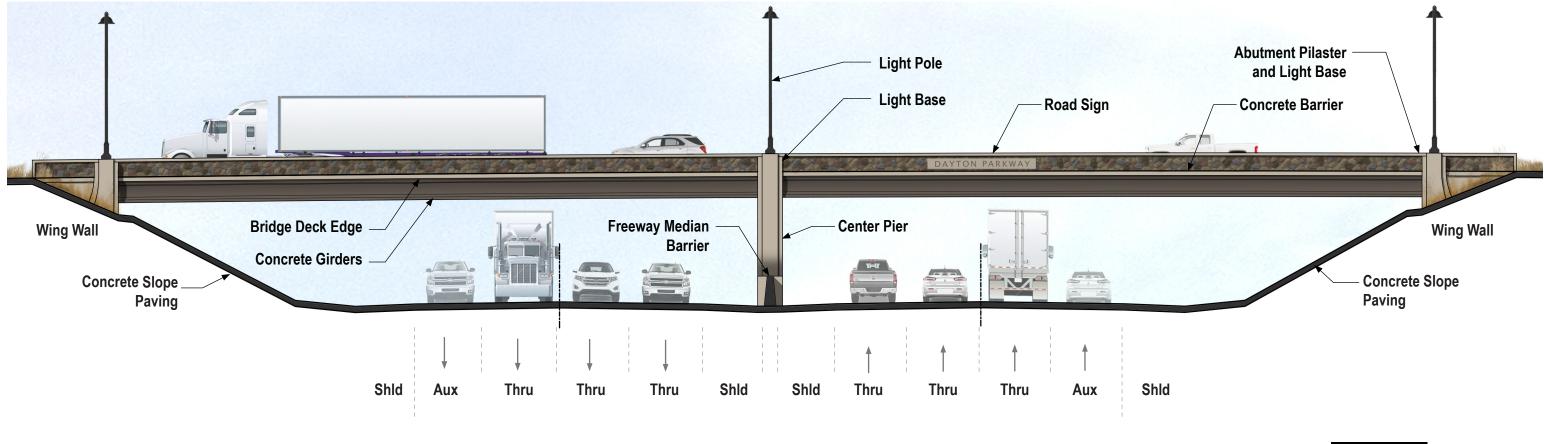

Westbound I-94

## Concept A - Enlarged Bridge Elevation







8



Note:

Bridge Deck appears slightly wider than actual width as a result of the bridge skew.

Eastbound I-94

## **Concept A - Bridge Pier Elevation and Deck Cross Section**













## Concept A - Bridge Abutment Elevation and Deck Cross Section



















## Concept B - Enlarged Bridge Elevation







8



Note: Bridge Deck appears slightly wider than actual width as a result of the bridge skew.

Eastbound I-94

## Concept B - Bridge Pier Elevation and Deck Cross Section













## Concept B - Bridge Abutment Elevation and Deck Cross Section



















Westbound I-94

## Concept B2 - Enlarged Bridge Elevation





8



Note: Bridge Deck appears slightly wider than actual width as a result of the bridge skew.

Eastbound I-94

## Concept B2 - Bridge Pier Elevation and Deck Cross Section













## Concept B2 - Bridge Abutment Elevation and Deck Cross Section



















## Concept C - Enlarged Bridge Elevation







Note: Bridge Deck appears slightly wider than actual width as a result of the bridge skew.

Eastbound I-94

#### Concept C - Bridge Pier Elevation and Deck Cross Section













#### Concept C - Bridge Abutment Elevation and Deck Cross Section













 Fieldstone Formliner Texture with Multi-color Stain

 Smooth Texture with Single-color Surface Finish

## Bridge Aesthetic Concrete Textures

Day