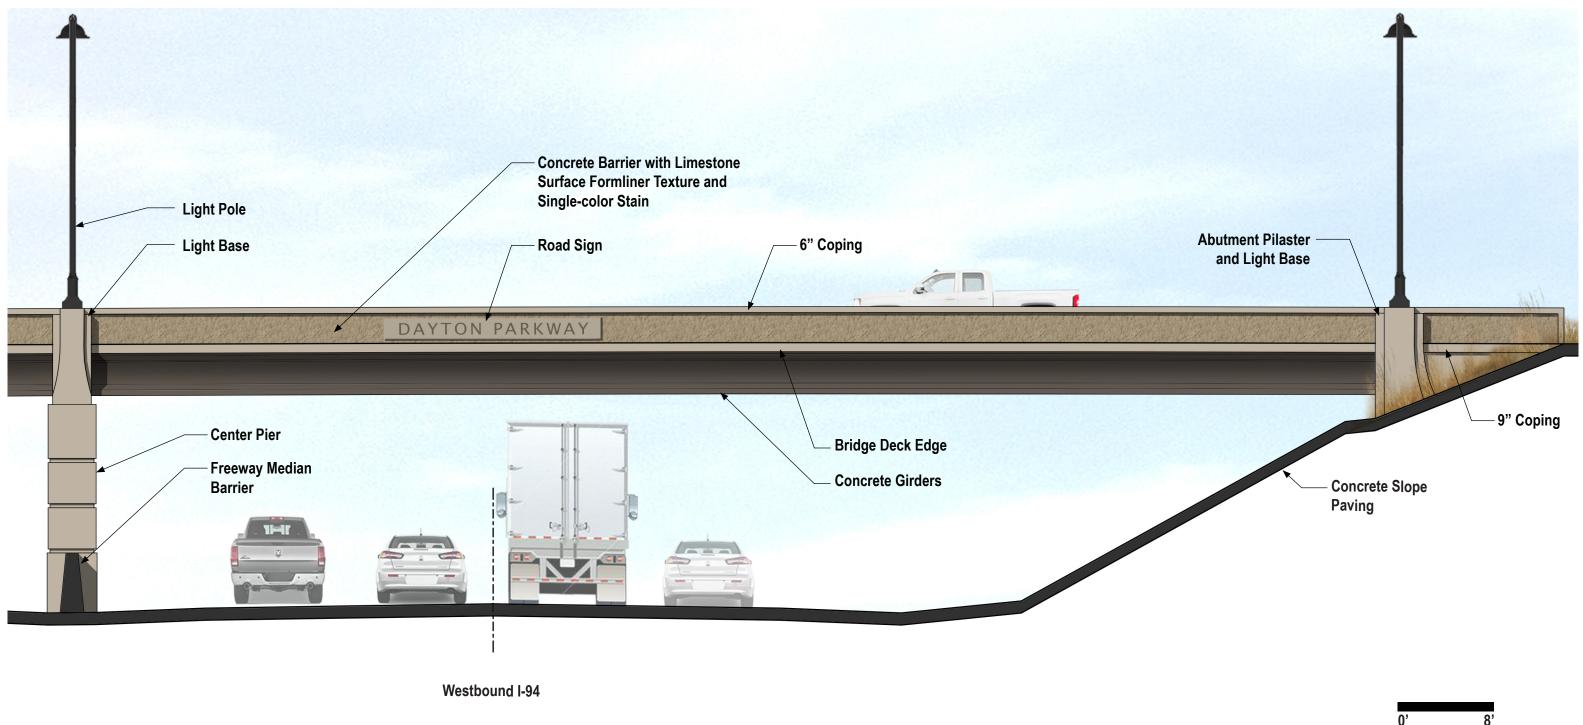

ept A - Bridge Pier Elevation and Deck Cross Section**













## Concept A - Bridge Abutment Elevation and Deck Cross Section



















## Concept B - Enlarged Bridge Elevation







8



Note: Bridge Deck appears slightly wider than actual width as a result of the bridge skew.

Eastbound I-94

## Concept B - Bridge Pier Elevation and Deck Cross Section













## Concept B - Bridge Abutment Elevation and Deck Cross Section



















Westbound I-94

## Concept B2 - Enlarged Bridge Elevation





8



Note: Bridge Deck appears slightly wider than actual width as a result of the bridge skew.

Eastbound I-94

## Concept B2 - Bridge Pier Elevation and Deck Cross Section













## Concept B2 - Bridge Abutment Elevation and Deck Cross Section



















## Concept C - Enlarged Bridge Elevation







Note: Bridge Deck appears slightly wider than actual width as a result of the bridge skew.

Eastbound I-94

#### Concept C - Bridge Pier Elevation and Deck Cross Section













#### Concept C - Bridge Abutment Elevation and Deck Cross Section













 Fieldstone Formliner Texture with Multi-color Stain

 Smooth Texture with Single-color Surface Finish

## Bridge Aesthetic Concrete Textures

Dayton Parkway Interchange Project Visual Quality



- Limestone Surface Formliner Texture with Single-color Surface Finish

 Smooth Texture with Single-color Surface Finish





# Bridge Aesthetic Concrete Textures

Dayton Parkway Interchange Project Visual Quality