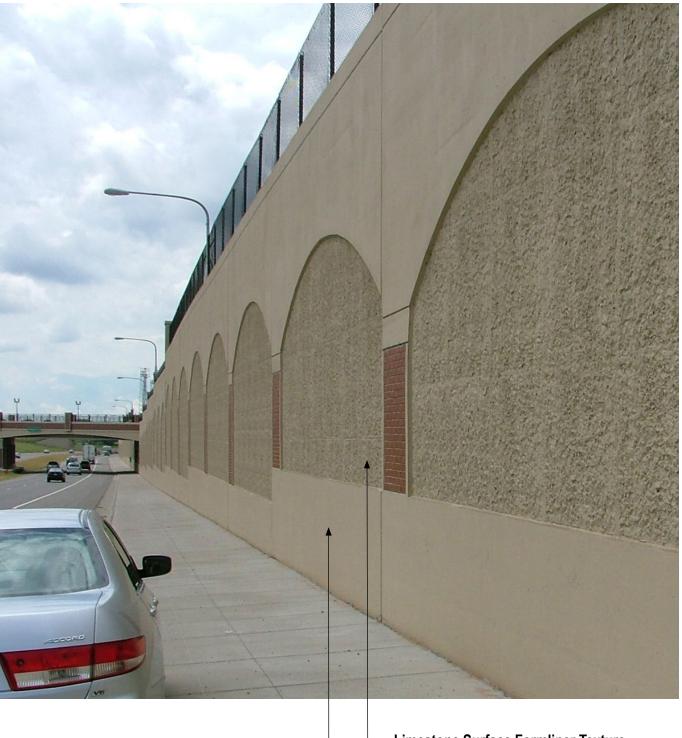

## Bridge Aesthetic Concrete Textures

Dayton Parkway Interchange Project Visual Quality

- Limestone Surface Formliner Texture with Single-color Surface Finish

 Smooth Texture with Single-color Surface Finish

# Bridge Aesthetic Concrete Textures

Dayton Parkway Interchange Project Visual Quality