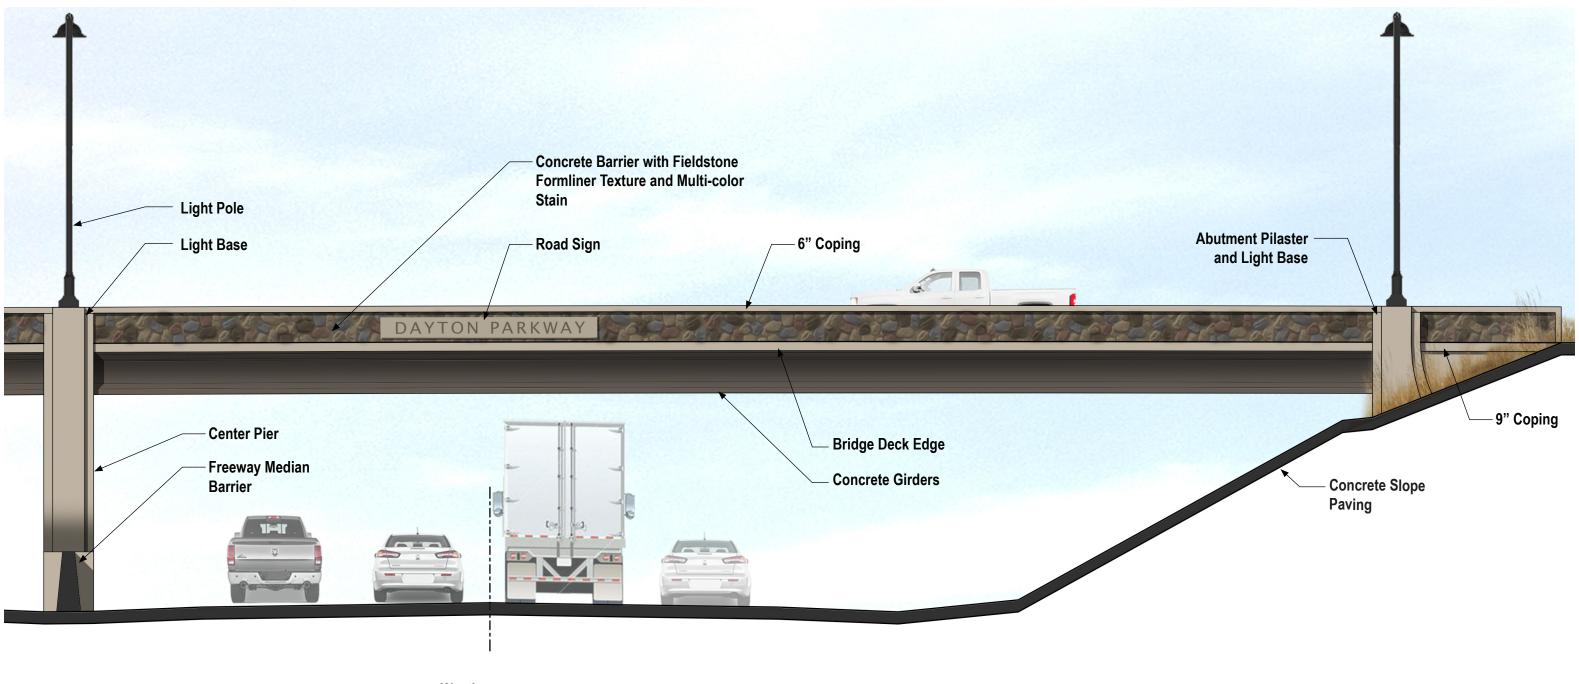

Westbound I-94

## Concept A - Enlarged Bridge Elevation







8



Note:

Bridge Deck appears slightly wider than actual width as a result of the bridge skew.

Eastbound I-94

## **Concept A - Bridge Pier Elevation and Deck Cross Section**













## Concept A - Bridge Abutment Elevation and Deck Cross Section



















## Concept B - Enlarged Bridge Elevation







8



Note: Bridge Deck appears slightly wider than actual width as a result of the bridge skew.

Eastbound I-94

## Concept B - Bridge Pier Elevation and Deck Cross Section













## Concept B - Bridge Abutment Elevation and Deck Cross Section



















Westbound I-94

## Concept B2 - Enlarged Bridge Elevation





8



Note: Bridge Deck appears slightly wider than actual width as a result of the bridge skew.

Eastbound I-94

## Concept B2 - Bridge Pier Elevation and Deck Cross Section













## Concept B2 - Bridge Abutment Elevation and Deck Cross Section



















## Concept C - Enlarged Bridge Elevation







Note: Bridge Deck appears slightly wider than actual width as a result of the bridge skew.

Eastbound I-94

#### Concept C - Bridge Pier Elevation and Deck Cross Section













#### Concept C - Bridge Abutment Elevation and Deck Cross Section













 Fieldstone Formliner Texture with Multi-color Stain

 Smooth Texture with Single-color Surface Finish

## Bridge Aesthetic Concrete Textures

Dayton Park