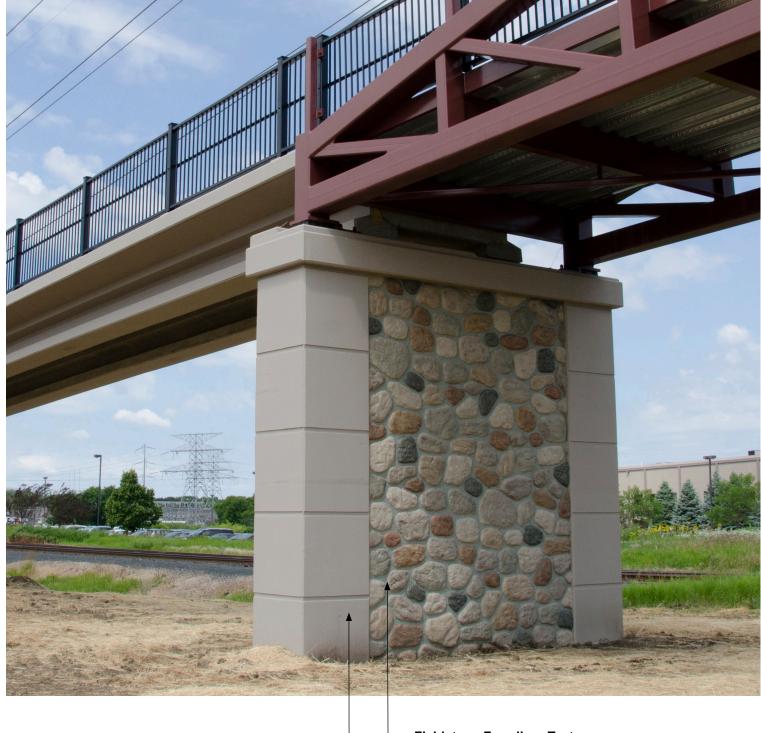

#### Concept C - Bridge Abutment Elevation and Deck Cross Section

 Fieldstone Formliner Texture with Multi-color Stain

 Smooth Texture with Single-color Surface Finish

## Bridge Aesthetic Concrete Textures

Dayton Parkway Interchange Project Visual Quality

- Limestone Surface Formliner Texture with Single-color Surface Finish

 Smooth Texture with Single-color Surface Finish