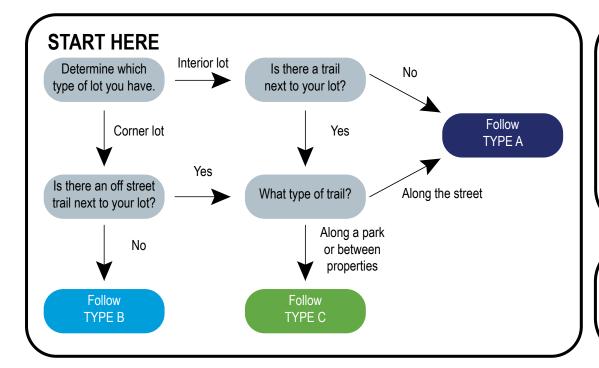

# Type A:

- Max. Height: 6 ft. Rear and Side Yard, 4 ft. Front Yard
- Front Yard Fences must be 50% opaque and decorative only
- Fences may be along the property line. Restrictions may apply if the drainage & utility easement is used for public infrastructure or is wider than 10-12 feet. <u>Please contact city</u> <u>staff for information</u>
- Fence must be set back 5 ft. from sidewalk or trail if in the right-of-way or along a street.

# Type B:

Follows Type A Regulations AND:

- No Fence allowed in sight triangle, measured as 30 ft. from an intersection, or 20 ft. if no curb present
- Fences in street side yard can be 6 ft. if setback 20 ft. from front of home, or else a max. of 4 ft.
- If no trail or sidewalk is present on street side, fence muct be setback 15 ft. from the edge of the curb

# Type C:

Follows Type A Regulations AND:

• Fence must be set back 10 ft. from the edge of the trail