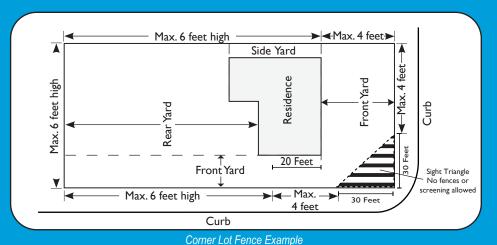

# Type B:

Follows Type A Regulations AND:

- No Fence allowed in sight triangle, measured as 30 ft. from an intersection, or 20 ft. if no curb present
- Fences in street side yard can be 6 ft. if setback 20 ft. from front of home, or else a max. of 4 ft.
- If no trail or sidewalk is present on street side, fence muct be setback 15 ft. from the edge of the curb