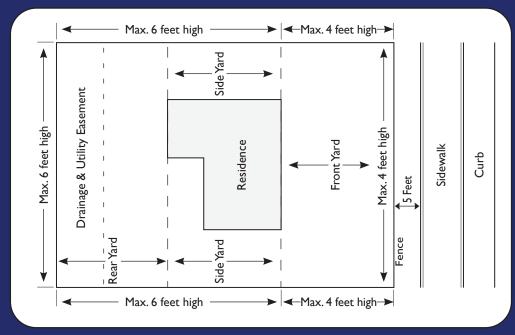

# Type A:

- Max. Height: 6 ft. Rear and Side Yard, 4 ft. Front Yard
- Front Yard Fences must be 50% opaque and decorative only
- Fences may be along the property line. Restrictions may apply if the drainage & utility easement is used for public infrastructure or is wider than 10-12 feet. <u>Please contact city</u> <u>staff for information</u>
- Fence must be set back 5 ft. from sidewalk or trail if in the right-of-way or along a street.

Interior Lot Fence Example