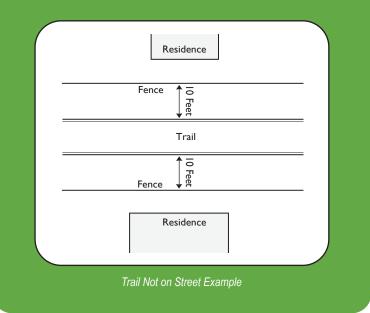

# Type C:

Follows Type A Regulations AND:

• Fence must be set back 10 ft. from the edge of the trail