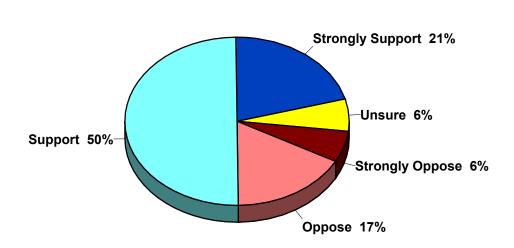

# 25 MPH Speed Limit

2024 City of Dayton

Reducing the speed limit to 25 MPH on residential streets in the city

Support the use of city funding to enforce the 25 MPH speed limit