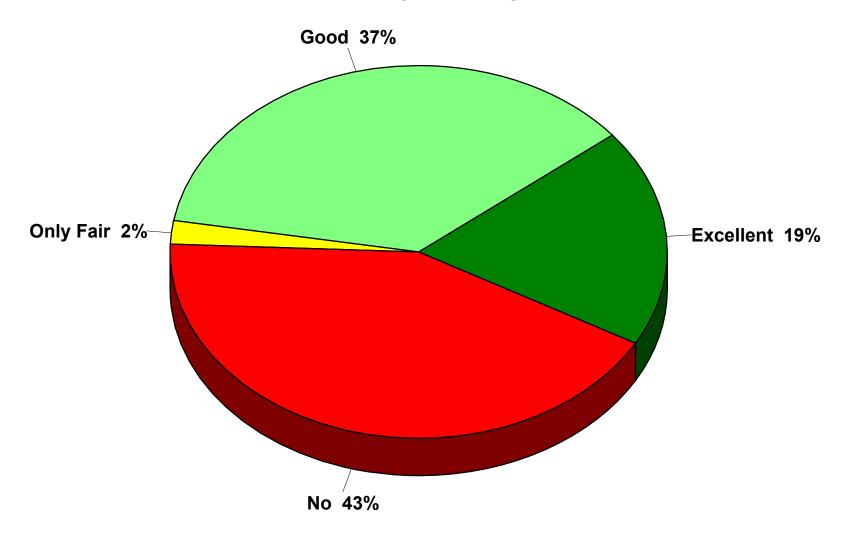

2024 City of Dayton



#### Property Tax Increase to Reduce Police Response Time

2024 City of Dayton



#### Property Tax Increase for Construction of Fire Station

2024 City of Dayton



# Speeding on Residential Streets



# 25 MPH Speed Limit

2024 City of Dayton





Reducing the speed limit to 25 MPH on residential streets in the city

Support the use of city funding to enforce the 25 MPH speed limit

# City Managed Trash Collection



# Open vs. City Managed



# Development would like to see....



### Development would strongly oppose....



# Providing Financial Incentives



## City Characteristics



#### Park and Recreational Facilities



#### Amenties Meet Needs of Your Household



#### Importance to....

2024 City of Dayton



# Elsie Stephens Park

2024 City of Dayton



### Elm Creek Park Preserve

2024 City of Dayton



# Property Tax Increase for....



#### Property Tax Increase for Park Improvements

2024 City of Dayton



# Dayton Heritage Days



# Holly Dayton



# **Empowerment**



## Knowledge of Mayor & City Council



# City Staff Rating



# City Hall Contact

2024 City of Dayton



**Service Evaluations** 

# Principal Source of Information

2024 City of Dayton



### Preferred Source of Information



# City Newsletter

2024 City of Dayton



**Regularly Read** 

Rating of Content and Format

# City Website

2024 City of Dayton



Internet Access from Home

Viewed City's Website

## City Website

2024 City of Dayton



# City of Dayton Social Media

2024 City of Dayton



**Regularly Use** 

Rating