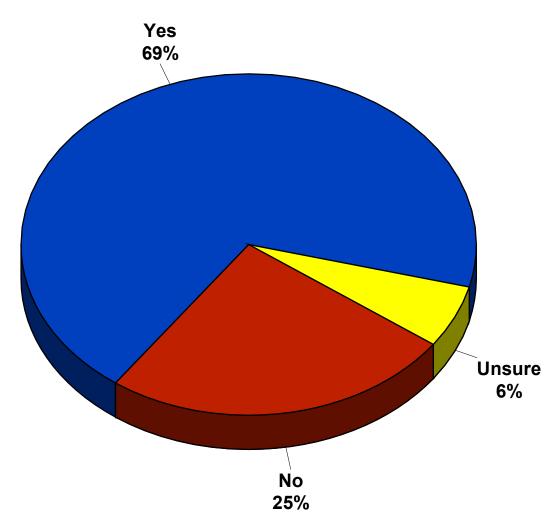

# 25 MPH Speed Limit

2024 City of Dayton

Reducing the speed limit to 25 MPH on residential streets in the city

Support the use of city funding to enforce the 25 MPH speed limit