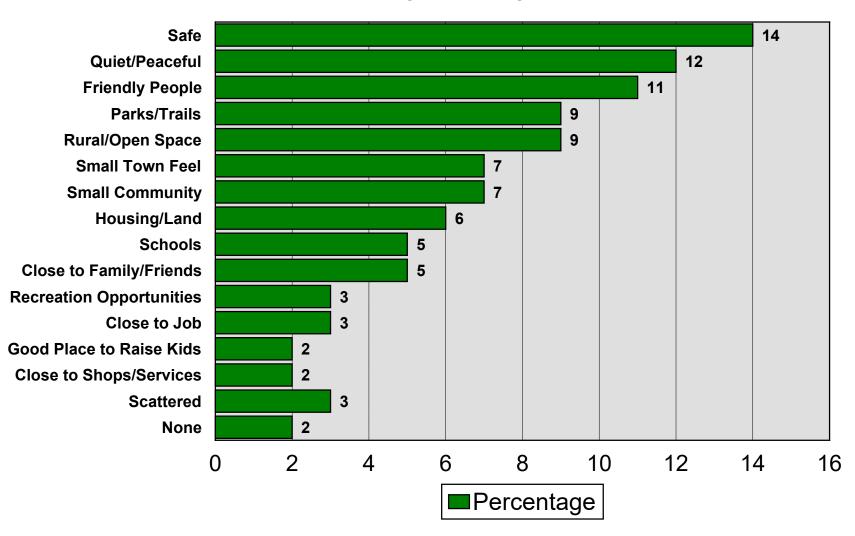

# **City of Dayton**

2024 Quality of Life Study

# Survey Methodology

- 400 random sample of City of Dayton residents
- Telephone interviews conducted between August 1st and 21th, 2024
- ) Average interview time of 14 minutes
- Non-response rate of 5.5%
- Sample projectable within +/- 5.0% in 95 out of 100 cases
  - ) 65% Cellphone only households
  - 8% Landline only households
  - ) 27% Both cellphone and landline households

# Demographics

2024 City of Dayton



# Quality of Life Rating



# Like Most about City



#### Most Serious Issue



# **Direction of City**



### Small Town vs. Suburb



# Services Able to Keep Pace



# City Service Ratings



# City Portion Property Taxes

2024 City of Dayton



# Value of City Services



# Concern about Response Time

2024 City of Dayton



#### Property Tax Increase to Reduce Police Response Time

2024 City of Dayton



#### Property Tax Increase for Construction of Fire Station

2024 City of Dayton



# Speeding on Residential Streets



# 25 MPH Speed Limit

2024 City of Dayton





Reducing the speed limit to 25 MPH on residential streets in the city

Support the use of city funding to enforce the 25 MPH speed limit

# City Managed Trash Collection



# Open vs. City Managed



# Development would like to see....



### Development would strongly o