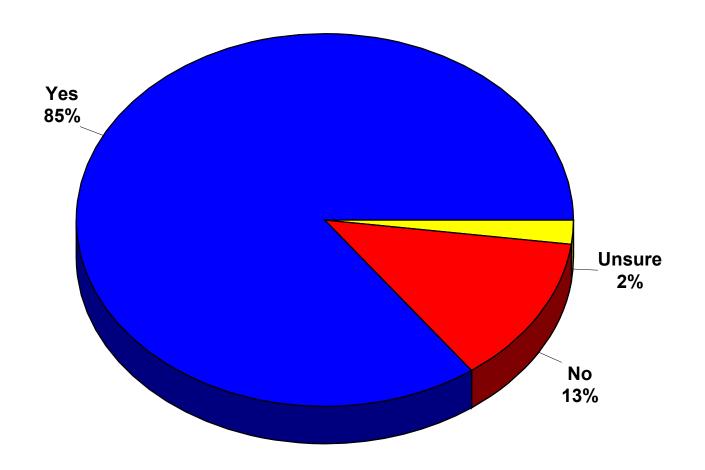

# **City of Dayton**

2024 Quality of Life Study

# Survey Methodology

- 400 random sample of City of Dayton residents
- Telephone interviews conducted between August 1st and 21th, 2024
- ) Average interview time of 14 minutes
- Non-response rate of 5.5%
- Sample projectable within +/- 5.0% in 95 out of 100 cases
  - ) 65% Cellphone only households
  - 8% Landline only households
  - ) 27% Both cellphone and landline households

# Demographics

2024 City of Dayton



# Quality of Life Rating



# Like Most about City



#### Most Serious Issue



# **Direction of City**



### Small Town vs. Suburb



# Services Able to Keep Pace



# City Service Ratings



# City Portion Property Taxes

2024 City of Dayton



# Value of City Services



# Concern about Response Time

2024 City of Dayton



#### Property Tax Increase to Reduce Police Response Time

2024 City of Dayton



#### Property Tax Increase for Construction of Fire Station

2024 City of Dayton



# Speeding on Residential Streets



# 25 MPH Speed Limit

2024 City of Dayton





Reducing the speed limit to 25 MPH on residential streets in the city

Support the use of city funding to enforce the 25 MPH speed limit

# City Managed Trash Collection



# Open vs. City Managed



# Development would like to see....



### Development would strongly oppose....



# Providing Financial Incentives



## City Characteristics



#### Park and Recreational Facilities