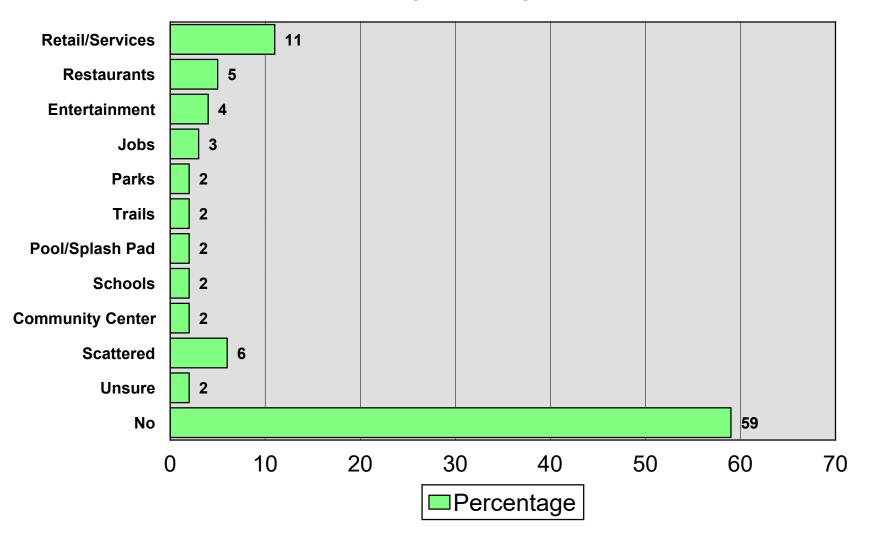

Rating



# Like Most about City



#### Most Serious Issue



# **Direction of City**



### Small Town vs. Suburb



# Services Able to Keep Pace



# City Service Ratings



# City Portion Property Taxes

2024 City of Dayton



# Value of City Services



# Concern about Response Time

2024 City of Dayton



#### Property Tax Increase to Reduce Police Response Time

2024 City of Dayton



#### Property Tax Increase for Construction of Fire Station

2024 City of Dayton



# Speeding on Residential Streets



# 25 MPH Speed Limit

2024 City of Dayton





Reducing the speed limit to 25 MPH on residential streets in the city

Support the use of city funding to enforce the 25 MPH speed limit

# City Managed Trash Collection



# Open vs. City Managed



# Development would like to see....



### Development would strongly oppose....



# Providing Financial Incentives



## City Characteristics



#### Park and Recreational Facilities



#### Amenties Meet Needs of Your Household



#### Importance to....

2024 City of Dayton



# Elsie Stephens Park

2024 City of Dayton



### Elm Creek Park Preserve

2024 City of Dayton



# Property Tax Increase for....



#### Property Tax Increase for Park Improvements

2024 City of Dayton



# Dayton Heritage Days



# Holly Dayton



# **Empowerment**



## Knowledge of Mayor & City Council



# City Staff Rating



# City Hall Contact

2024 City of Dayton



**Service Evaluations** 

# Principal Source of Information

2024 City of Dayton



### Preferred Source of Information



# City Newsletter

2024 City of Dayton



**Regularly R