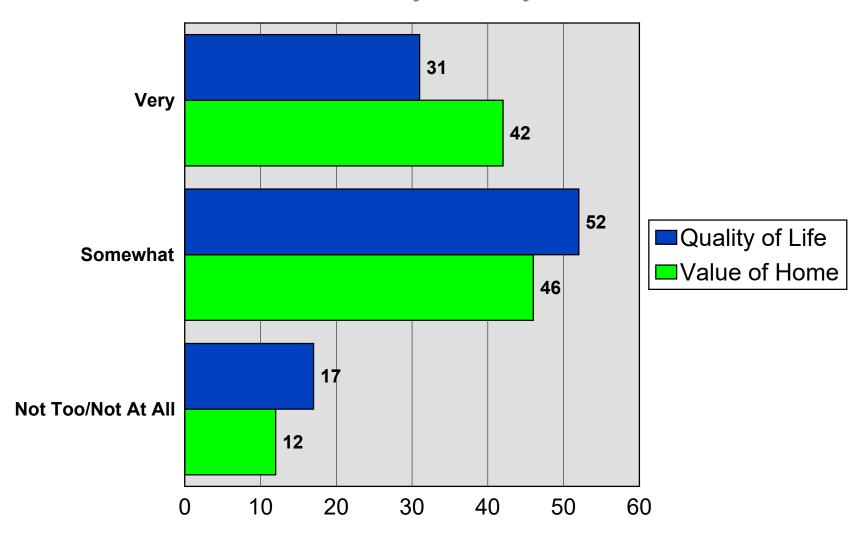

City Services



# Concern about Response Time

2024 City of Dayton



#### Property Tax Increase to Reduce Police Response Time

2024 City of Dayton



#### Property Tax Increase for Construction of Fire Station

2024 City of Dayton



# Speeding on Residential Streets



# 25 MPH Speed Limit

2024 City of Dayton





Reducing the speed limit to 25 MPH on residential streets in the city

Support the use of city funding to enforce the 25 MPH speed limit

# City Managed Trash Collection



# Open vs. City Managed



# Development would like to see....



### Development would strongly oppose....



# Providing Financial Incentives



## City Characteristics



#### Park and Recreational Facilities



#### Amenties Meet Needs of Your Household



#### Importance to....

2024 City of Dayton



# Elsie Stephens Park

2024 City of Dayton



### Elm Creek Park Preserve

2024 City of Dayton



# Property Tax Increase for....



#### Property Tax Increase for Park Improvements

2024 City of Dayton



# Dayton Heritage Days



# Holly Dayton



# **Empowerment**



## Knowledge of Mayor & City Council



# City Staff Rating



# City Hall Contact

2024 City of Dayton



**Service Evaluations** 

# Principal Source of Information

2024 City of Dayton



### Preferred Source of Information



# City Newsletter

2024 City of Dayton



**Regularly Read** 

Rating of Content and Format

# City Website

2024 City of Dayton



Internet Access from Home

Viewed City's Website

## City Website

2024 City of Dayton



# City of Dayton Social Media

2024 City of Dayton



**Regularly Use** 

R