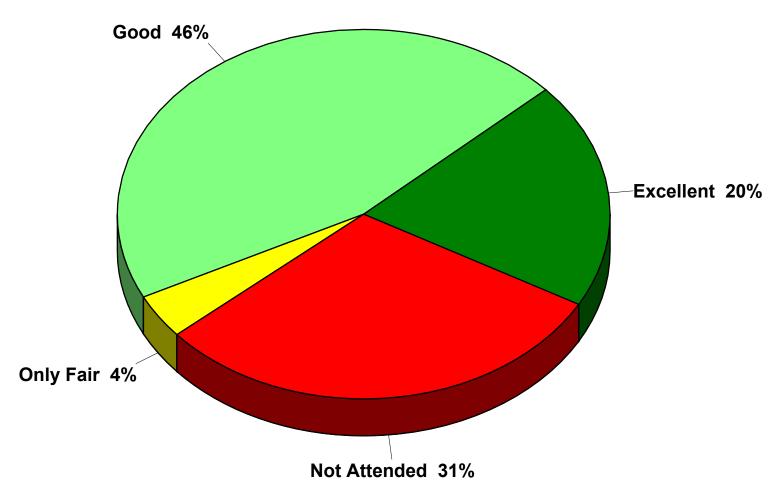

n



# Speeding on Residential Streets



# 25 MPH Speed Limit

2024 City of Dayton





Reducing the speed limit to 25 MPH on residential streets in the city

Support the use of city funding to enforce the 25 MPH speed limit

# City Managed Trash Collection



# Open vs. City Managed



# Development would like to see....



### Development would strongly oppose....



# Providing Financial Incentives



## City Characteristics



#### Park and Recreational Facilities



#### Amenties Meet Needs of Your Household



#### Importance to....

2024 City of Dayton



# Elsie Stephens Park

2024 City of Dayton



### Elm Creek Park Preserve

2024 City of Dayton



# Property Tax Increase for....



#### Property Tax Increase for Park Improvements

2024 City of Dayton



# Dayton Heritage Days



# Holly Dayton



# **Empowerment**



## Knowledge of Mayor & City Council



# City Staff Rating



# City Hall Contact

2024 City of Dayton



**Service Evaluations** 

# Principal Source of Information

2024 City of Dayton



### Preferred Source of Information



# City Newsletter

2024 City of Dayton



**Regularly Read** 

Rating of Content and Format

# City Website

2024 City of Dayton



Internet Access from Home

Viewed City's Website

## City Website

2024 City of Dayton



# City of Dayton Social Media

2024 City of Dayton



**Regularly Use** 

Rating