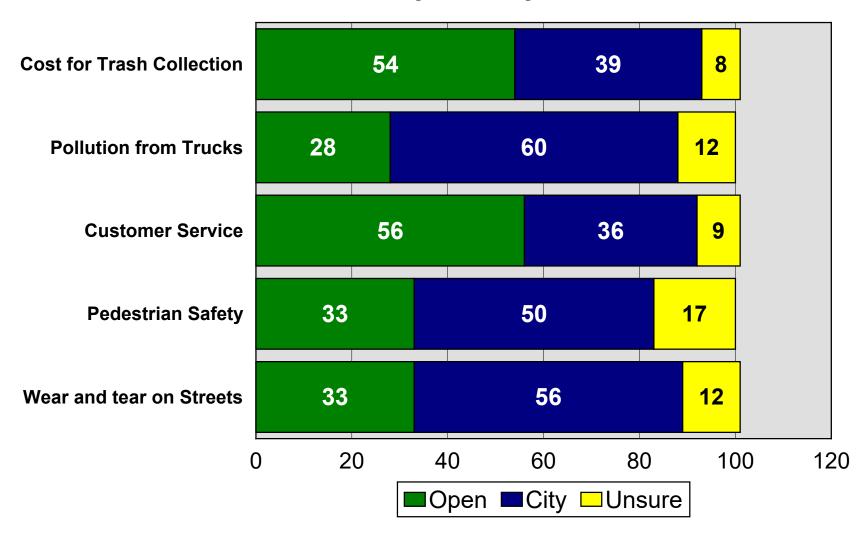

24 City of Dayton



# Quality of Life Rating



# Like Most about City



#### Most Serious Issue



# **Direction of City**



### Small Town vs. Suburb



# Services Able to Keep Pace



# City Service Ratings



# City Portion Property Taxes

2024 City of Dayton



# Value of City Services



# Concern about Response Time

2024 City of Dayton



#### Property Tax Increase to Reduce Police Response Time

2024 City of Dayton



#### Property Tax Increase for Construction of Fire Station

2024 City of Dayton



# Speeding on Residential Streets



# 25 MPH Speed Limit

2024 City of Dayton





Reducing the speed limit to 25 MPH on residential streets in the city

Support the use of city funding to enforce the 25 MPH speed limit

# City Managed Trash Collection



# Open vs. City Managed



# Development would like to see....



### Development would strongly oppose....



# Providing Financial Incentives



## City Characteristics



#### Park and Recreational Facilities



#### Amenties Meet Needs of Your Household



#### Importance to....

2024 City of Dayton



# Elsie Stephens Park

2024 City of Dayton



### Elm Creek Park Preserve

2024 City of Dayton



# Property Tax Increase for....



#### Property Tax Increase for Park Improvements

2024 City of Dayton



# Dayton Heritage Days



# Holly Dayton



# **Empowerment**



## Knowledge of Mayor & City Council



# City Staff Rating



# City Hall Contact

2024 City of Dayton



**Service Evaluations** 

# Principal Source of Information

2024 City of Dayton



### Preferred Source of Information



# City Newslette