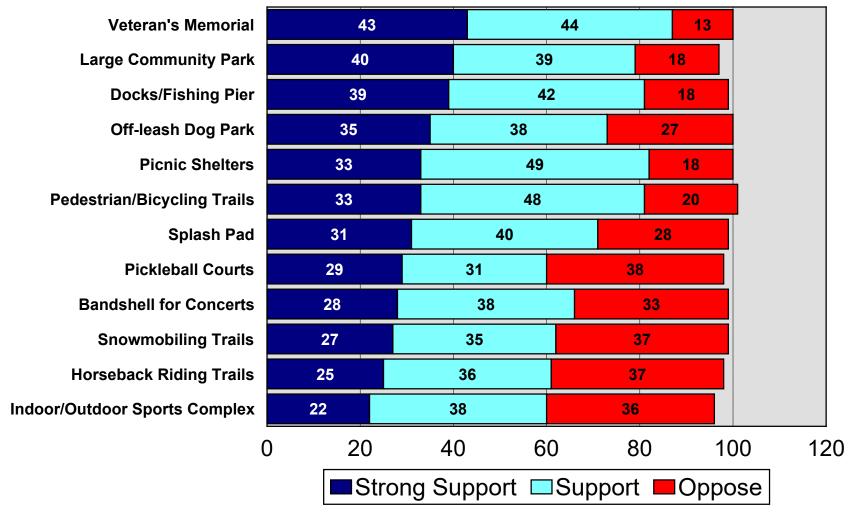

4 City of Dayton



#### Property Tax Increase for Construction of Fire Station

2024 City of Dayton



# Speeding on Residential Streets



# 25 MPH Speed Limit

2024 City of Dayton





Reducing the speed limit to 25 MPH on residential streets in the city

Support the use of city funding to enforce the 25 MPH speed limit

# City Managed Trash Collection



# Open vs. City Managed



# Development would like to see....



### Development would strongly oppose....



# Providing Financial Incentives



## City Characteristics



#### Park and Recreational Facilities



#### Amenties Meet Needs of Your Household



#### Importance to....

2024 City of Dayton



# Elsie Stephens Park

2024 City of Dayton



### Elm Creek Park Preserve

2024 City of Dayton



# Property Tax Increase for....



#### Property Tax Increase for Park Improvements

2024 City of Dayton



# Dayton Heritage Days



# Holly Dayton



# **Empowerment**



## Knowledge of Mayor & City Council



# City Staff Rating



# City Hall Contact

2024 City of Dayton



**Service Evaluations** 

# Principal Source of Information

2024 City of Dayton



### Preferred Source of Information



# City Newsletter

2024 City of Dayton



**Regularly Read** 

Rating of Content and Format

# City Website

2024 City of Dayton



Internet Access from Home

Viewed City's Website

## City Website

2024 City of Dayton



# City of Dayton Social Media

2024 City of Dayton



**Regularly Use** 

Rating