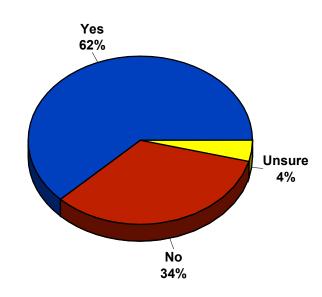

.5%
- Sample projectable within +/- 5.0% in 95 out of 100 cases
  - ) 65% Cellphone only households
  - 8% Landline only households
  - ) 27% Both cellphone and landline households

# Demographics

2024 City of Dayton



# Quality of Life Rating



# Like Most about City



#### Most Serious Issue



# **Direction of City**



### Small Town vs. Suburb



# Services Able to Keep Pace



# City Service Ratings



# City Portion Property Taxes

2024 City of Dayton



# Value of City Services



# Concern about Response Time

2024 City of Dayton



#### Property Tax Increase to Reduce Police Response Time

2024 City of Dayton



#### Property Tax Increase for Construction of Fire Station

2024 City of Dayton



# Speeding on Residential Streets



# 25 MPH Speed Limit

2024 City of Dayton





Reducing the speed limit to 25 MPH on residential streets in the city

Support the use of city funding to enforce the 25 MPH speed limit

# City Managed Trash Collection



# Open vs. City Managed



# Development would like to see....



### Development would strongly oppose....



# Providing Financial Incentives



## City Characteristics



#### Park and Recreational Facilities



#### Amenties Meet Needs of Your Household



#### Importance to....

2024 City of Dayton



# Elsie Stephens Park

2024 City of Dayton



### Elm Creek Park Preserve

2024 City of Dayton



# Property Tax Increase for....



#### Property Tax Increase for Park Improvements

2024 City of Dayton



# Dayton Heritage Days



# Holly Dayton



# **Empowerment**



## Knowledge of Mayor & City Council



# City