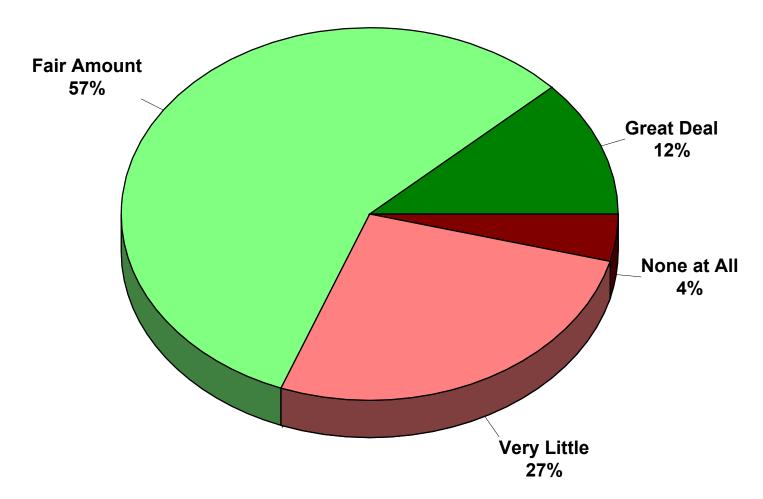

yton





Reducing the speed limit to 25 MPH on residential streets in the city

Support the use of city funding to enforce the 25 MPH speed limit

# City Managed Trash Collection



# Open vs. City Managed



# Development would like to see....



### Development would strongly oppose....



# Providing Financial Incentives



## City Characteristics



#### Park and Recreational Facilities



#### Amenties Meet Needs of Your Household



#### Importance to....

2024 City of Dayton



# Elsie Stephens Park

2024 City of Dayton



### Elm Creek Park Preserve

2024 City of Dayton



# Property Tax Increase for....



#### Property Tax Increase for Park Improvements

2024 City of Dayton



# Dayton Heritage Days



# Holly Dayton



# **Empowerment**



## Knowledge of Mayor & City Council



# City Staff Rating



# City Hall Contact

2024 City of Dayton



**Service Evaluations** 

# Principal Source of Information

2024 City of Dayton



### Preferred Source of Information



# City Newsletter

2024 City of Dayton



**Regularly Read** 

Rating of Content and Format

# City Website

2024 City of Dayton



Internet Access from Home

Viewed City's Website

## City Website

2024 City of Dayton



# City of Dayton Social Media

2024 City of Dayton



**Regularly Use** 

Rating