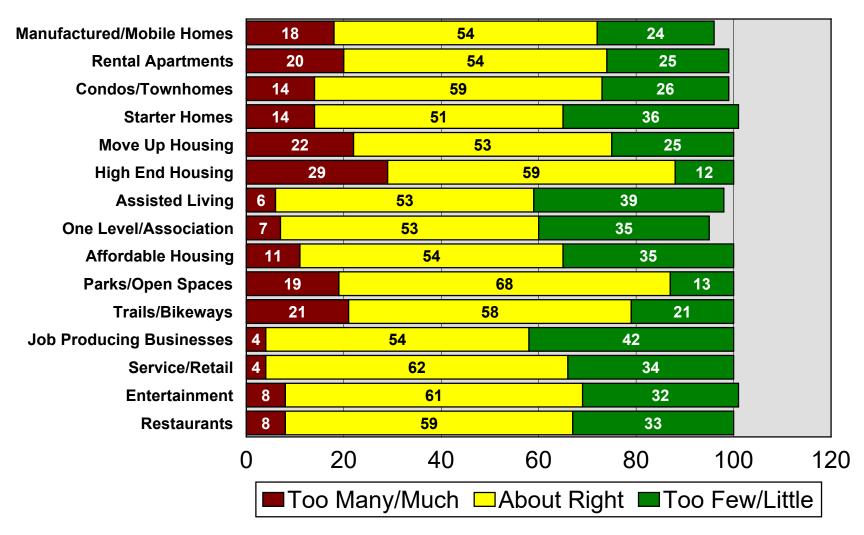

Suburb



# Services Able to Keep Pace



# City Service Ratings



# City Portion Property Taxes

2024 City of Dayton



# Value of City Services



# Concern about Response Time

2024 City of Dayton



#### Property Tax Increase to Reduce Police Response Time

2024 City of Dayton



#### Property Tax Increase for Construction of Fire Station

2024 City of Dayton



# Speeding on Residential Streets



# 25 MPH Speed Limit

2024 City of Dayton





Reducing the speed limit to 25 MPH on residential streets in the city

Support the use of city funding to enforce the 25 MPH speed limit

# City Managed Trash Collection



# Open vs. City Managed



# Development would like to see....



### Development would strongly oppose....



# Providing Financial Incentives



## City Characteristics



#### Park and Recreational Facilities



#### Amenties Meet Needs of Your Household



#### Importance to....

2024 City of Dayton



# Elsie Stephens Park

2024 City of Dayton



### Elm Creek Park Preserve

2024 City of Dayton



# Property Tax Increase for....



#### Property Tax Increase for Park Improvements

2024 City of Dayton



# Dayton Heritage Days



# Holly Dayton



# **Empowerment**



## Knowledge of Mayor & City Council



# City Staff Rating



# City Hall Contact

2024 City of Dayton



**Service Evaluations** 

# Principal Source of Information

2024 City of Dayton



### Preferred Source of Information



# City Newsletter

2024 City of Dayton



**Regularly Read** 

Rating of Content and Format

# City Website

2024 City of Dayton



Internet Access from Home

View