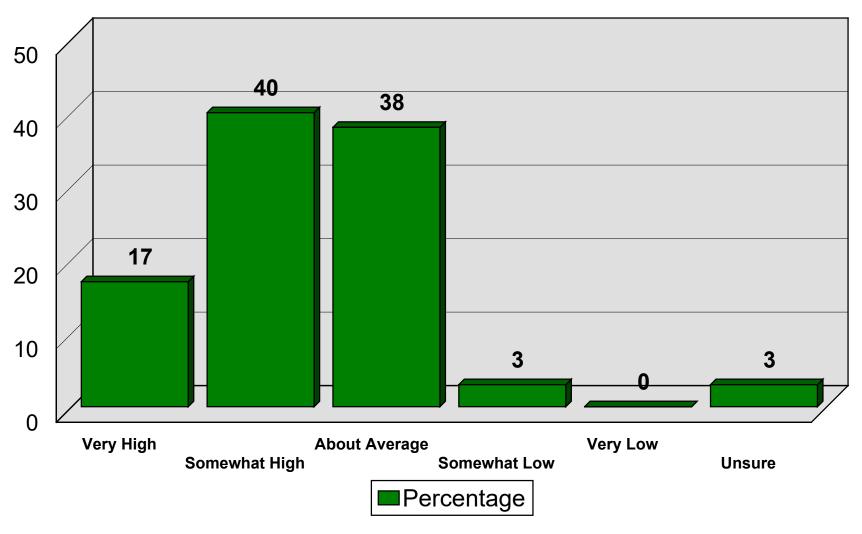

# **City of Dayton**

2024 Quality of Life Study

# Survey Methodology

- 400 random sample of City of Dayton residents
- Telephone interviews conducted between August 1st and 21th, 2024
- ) Average interview time of 14 minutes
- Non-response rate of 5.5%
- Sample projectable within +/- 5.0% in 95 out of 100 cases
  - ) 65% Cellphone only households
  - 8% Landline only households
  - ) 27% Both cellphone and landline households

# Demographics

2024 City of Dayton



# Quality of Life Rating



# Like Most about City



#### Most Serious Issue



# **Direction of City**



### Small Town vs. Suburb



# Services Able to Keep Pace



# City Service Ratings



# City Portion Property Taxes

2024 City of Dayton



# Value of City Services



# Concern about Response Time

2024 City of Dayton



#### Property Tax Increase to Reduce Police Response Time

2024 City of Dayton



#### Property Tax Increase for Construction of Fire Station

2024 City of Dayton



# Speeding on Residential Streets



# 25 MPH Speed Limit

2024 City of Dayton





Reducing the speed limit to 25 MPH on residential streets in the city

Support the use of city funding to enforce the 25 MPH speed limit

# City Managed Trash Collection



# Open vs. City Managed



# Development would like to see....



### Development would strongly oppose....



# Providing Financial Incentives



## City Characteristics



#### Park and Recreational Facilities



#### Amenties Meet Needs of Your Household



#### Importance to....

2024 Cit