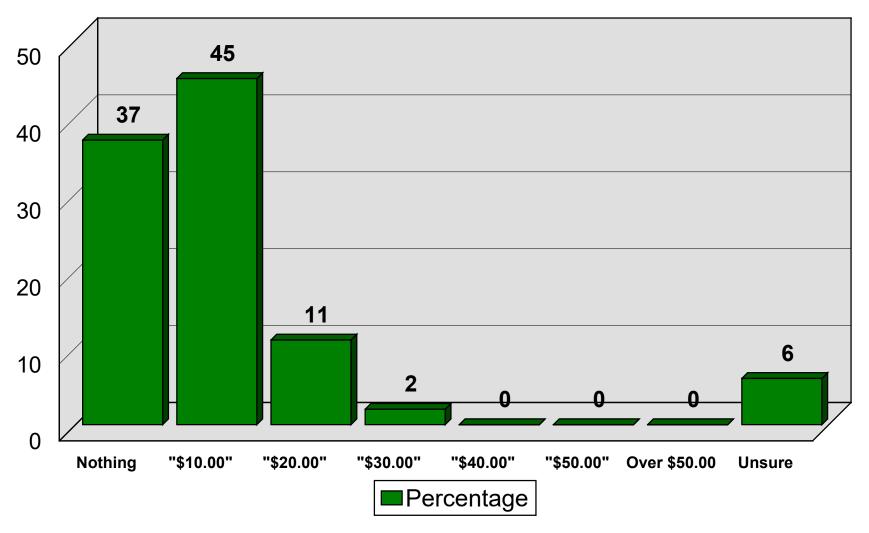

1st and 21th, 2024
- ) Average interview time of 14 minutes
- Non-response rate of 5.5%
- Sample projectable within +/- 5.0% in 95 out of 100 cases
  - ) 65% Cellphone only households
  - 8% Landline only households
  - ) 27% Both cellphone and landline households

# Demographics

2024 City of Dayton



# Quality of Life Rating



# Like Most about City



#### Most Serious Issue



# **Direction of City**



### Small Town vs. Suburb



# Services Able to Keep Pace



# City Service Ratings



# City Portion Property Taxes

2024 City of Dayton



# Value of City Services



# Concern about Response Time

2024 City of Dayton



#### Property Tax Increase to Reduce Police Response Time

2024 City of Dayton



#### Property Tax Increase for Construction of Fire Station

2024 City of Dayton



# Speeding on Residential Streets



# 25 MPH Speed Limit

2024 City of Dayton





Reducing the speed limit to 25 MPH on residential streets in the city

Support the use of city funding to enforce the 25 MPH speed limit

# City Managed Trash Collection



# Open vs. City Managed



# Development would like to see....



### Development would strongly oppose....



# Providing Financial Incentives



## City Characteristics



#### Park and Recreational Facilities



#### Amenties Meet Needs of Your Household



#### Importance to....

2024 City of Dayton



# Elsie Stephens Park

2024 City of Dayton



### Elm Creek Park Preserve

2024 City of Dayton



# Property Tax Increase for....



#### Property Tax Increase for Park Improvements

2024 City of Dayton



# Dayton Heritage Days



#