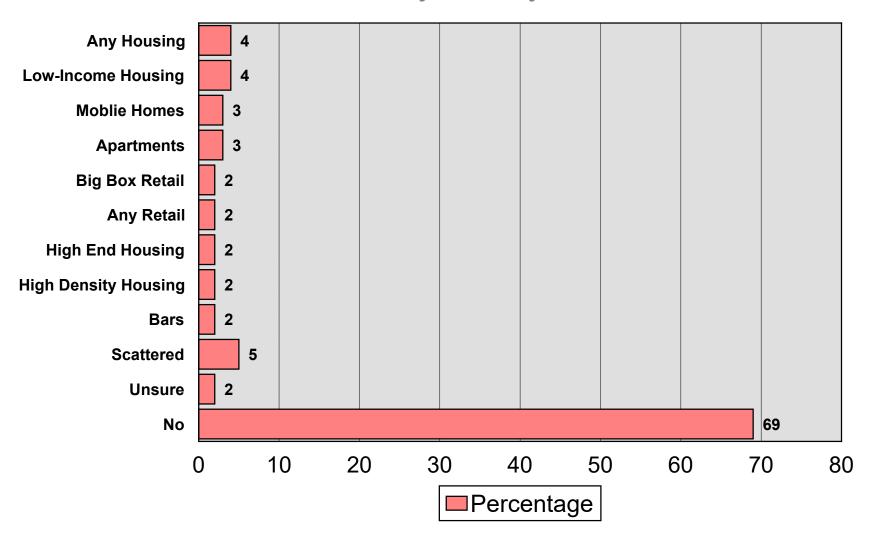

Serious Issue



# **Direction of City**



### Small Town vs. Suburb



# Services Able to Keep Pace



# City Service Ratings



# City Portion Property Taxes

2024 City of Dayton



# Value of City Services



# Concern about Response Time

2024 City of Dayton



#### Property Tax Increase to Reduce Police Response Time

2024 City of Dayton



#### Property Tax Increase for Construction of Fire Station

2024 City of Dayton



# Speeding on Residential Streets



# 25 MPH Speed Limit

2024 City of Dayton





Reducing the speed limit to 25 MPH on residential streets in the city

Support the use of city funding to enforce the 25 MPH speed limit

# City Managed Trash Collection



# Open vs. City Managed



# Development would like to see....



### Development would strongly oppose....



# Providing Financial Incentives



## City Characteristics



#### Park and Recreational Facilities



#### Amenties Meet Needs of Your Household



#### Importance to....

2024 City of Dayton



# Elsie Stephens Park

2024 City of Dayton



### Elm Creek Park Preserve

2024 City of Dayton



# Property Tax Increase for....



#### Property Tax Increase for Park Improvements

2024 City of Dayton



# Dayton Heritage Days



# Holly Dayton



# **Empowerment**



## Knowledge of Mayor & City Council



# City Staff Rating



# City Hall Contact

2024 City of Dayton



**Service Evaluations** 

# Principal Source of Information

2024 City of Dayton



### Preferred Source of Information



# City Newsletter

2024 City of Dayton



**Regularly Read** 

Rating of Content and Format

# City