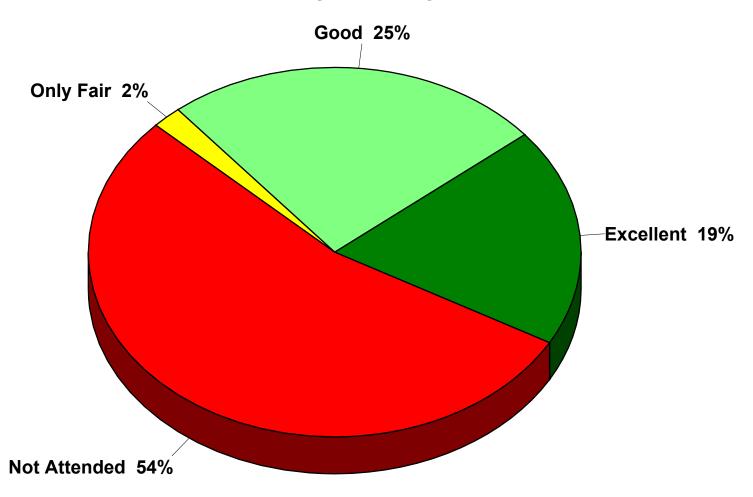

Residential Streets



# 25 MPH Speed Limit

2024 City of Dayton





Reducing the speed limit to 25 MPH on residential streets in the city

Support the use of city funding to enforce the 25 MPH speed limit

# City Managed Trash Collection



# Open vs. City Managed



# Development would like to see....



### Development would strongly oppose....



# Providing Financial Incentives



## City Characteristics



#### Park and Recreational Facilities



#### Amenties Meet Needs of Your Household



#### Importance to....

2024 City of Dayton



# Elsie Stephens Park

2024 City of Dayton



### Elm Creek Park Preserve

2024 City of Dayton



# Property Tax Increase for....



#### Property Tax Increase for Park Improvements

2024 City of Dayton



# Dayton Heritage Days



# Holly Dayton



# **Empowerment**



## Knowledge of Mayor & City Council



# City Staff Rating



# City Hall Contact

2024 City of Dayton



**Service Evaluations** 

# Principal Source of Information

2024 City of Dayton



### Preferred Source of Information



# City Newsletter

2024 City of Dayton



**Regularly Read** 

Rating of Content and Format

# City Website

2024 City of Dayton



Internet Access from Home

Viewed City's Website

## City Website

2024 City of Dayton



# City of Dayton Social Media

2024 City of Dayton



**Regularly Use** 

Rating