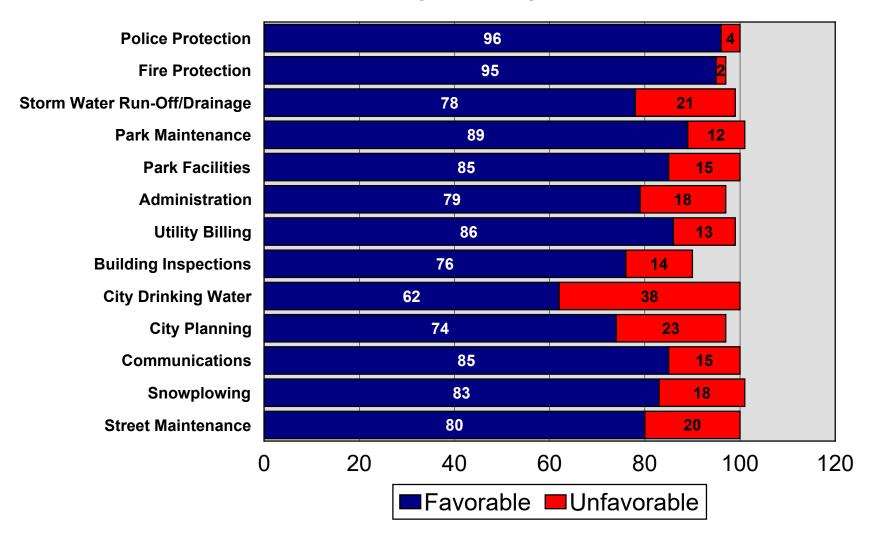

# **City of Dayton**

2024 Quality of Life Study

# Survey Methodology

- 400 random sample of City of Dayton residents
- Telephone interviews conducted between August 1st and 21th, 2024
- ) Average interview time of 14 minutes
- Non-response rate of 5.5%
- Sample projectable within +/- 5.0% in 95 out of 100 cases
  - ) 65% Cellphone only households
  - 8% Landline only households
  - ) 27% Both cellphone and landline households

# Demographics

2024 City of Dayton



# Quality of Life Rating



# Like Most about City



#### Most Serious Issue



# **Direction of City**



### Small Town vs. Suburb



# Services Able to Keep Pace



# City Service Ratings



# City Portion Property Taxes

2024 City of Dayton



# Value of City Services



# Concern about Response Time

2024 City of Dayton



#### Property Tax Increase to Reduce Police Response Time

2024 City of Dayton



#### Property Tax Increase for Construction of Fire Station

2024 City of Dayton



# Speeding on Residential Streets



# 25 MPH Speed Limit

2024 City of Dayton





Reducing the speed limit to 25 MPH on residential streets in the city

Support the use of city funding to enforce the 25 MPH speed limit

# City Managed Trash Collection



# Open vs. City Managed



# Development would like to see....



### Development would strongly oppose....



# Providing Financial Incentives



## City Characteristics



#### Park and Recreational Facilities



#### Amenties Meet Needs