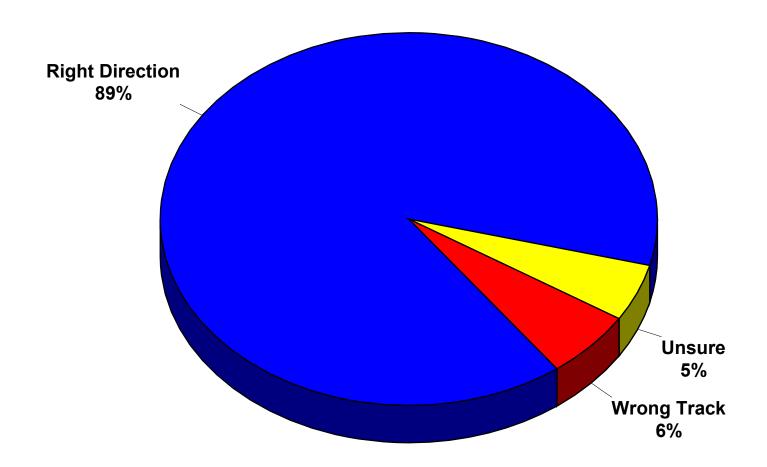

# **City of Dayton**

2024 Quality of Life Study

# Survey Methodology

- 400 random sample of City of Dayton residents
- Telephone interviews conducted between August 1st and 21th, 2024
- ) Average interview time of 14 minutes
- Non-response rate of 5.5%
- Sample projectable within +/- 5.0% in 95 out of 100 cases
  - ) 65% Cellphone only households
  - 8% Landline only households
  - ) 27% Both cellphone and landline households

# Demographics

2024 City of Dayton



# Quality of Life Rating



# Like Most about City



#### Most Serious Issue



# **Direction of City**



### Small Town vs. Suburb



# Services Able to Keep Pace



# City Service Ratings



# City Portion Property Taxes

2024 City of Dayton



# Value of City Services



# Concern about Response Time

2024 City of Dayton



#### Property Tax Increase to Reduce Police Response Time

2024 City of Dayton



#### Property Tax Increase for Construction of Fire Station

2024 City of Dayton



# Speeding on Residential Streets



# 25 MPH Speed Limit

2024 City of Dayton





Reducing the speed limit to 25 MPH on residential streets in the city

Support the use of city funding to enforce the 25 MPH speed limit

# City Managed Trash Collection



# Open vs. City Managed



# Development would like to see....



### Development would strongly oppose....



# Providing Financial Incentives



## Ci