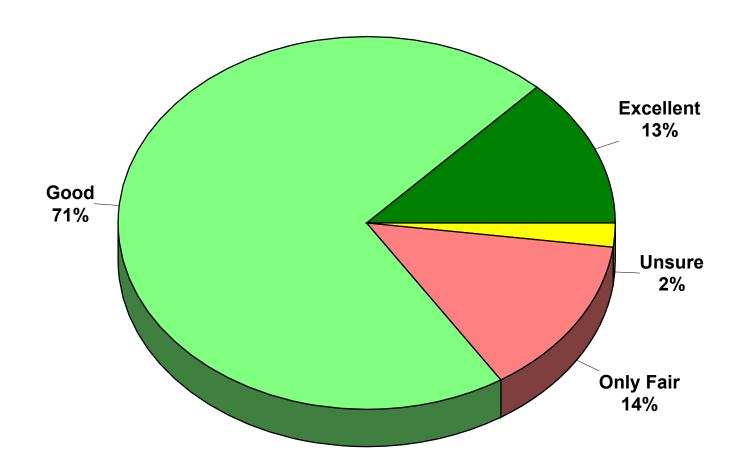

# **City of Dayton**

2024 Quality of Life Study

# Survey Methodology

- 400 random sample of City of Dayton residents
- Telephone interviews conducted between August 1st and 21th, 2024
- ) Average interview time of 14 minutes
- Non-response rate of 5.5%
- Sample projectable within +/- 5.0% in 95 out of 100 cases
  - ) 65% Cellphone only households
  - 8% Landline only households
  - ) 27% Both cellphone and landline households

# Demographics

2024 City of Dayton



# Quality of Life Rating



# Like Most about City



#### Most Serious Issue



# **Direction of City**



### Small Town vs. Suburb



# Services Able to Keep Pace



# City Service Ratings



# City Portion Property Taxes

2024 City of Dayton



# Value of City Services



# Concern about Response Time

2024 City of Dayton



#### Property Tax Increase to Reduce Police Response Time

2024 City of Dayton



#### Property Tax Increase for Construction of Fire Station

2024 City of Dayton



# Speeding on Residential Streets



# 25 MPH Speed Limit

2024 City of Dayton





Reducing the speed limit to 25 MPH on residential streets in the city

Support the use of city funding to enforce the 25 MPH speed limit

# City Managed Trash Collection



# Open vs. City Managed



# Development would like to see....



### Development would strongly oppose....



# Providing Financial Incentives



## City Characteristics



#### Park and Recreational Facilities



#### Amenties Meet Needs of Your Household



#### Importance to....

2024 City of Dayton



# Elsie Steph