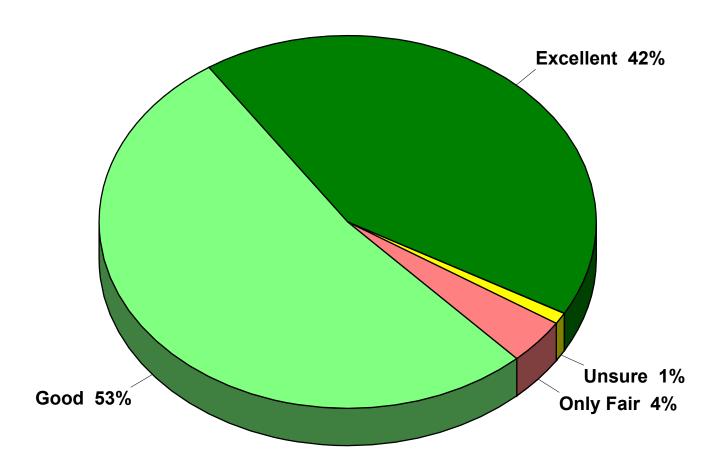

# **City of Dayton**

2024 Quality of Life Study

# Survey Methodology

- 400 random sample of City of Dayton residents
- Telephone interviews conducted between August 1st and 21th, 2024
- ) Average interview time of 14 minutes
- Non-response rate of 5.5%
- Sample projectable within +/- 5.0% in 95 out of 100 cases
  - ) 65% Cellphone only households
  - 8% Landline only households
  - ) 27% Both cellphone and landline households

# Demographics

2024 City of Dayton



# Quality of Life Rating



# Like Most about City



#### Most Serious Issue



# **Direction of City**



### Small Town vs. Suburb



# Services Able to Keep Pace



# City Service Ratings



# City Portion Property Taxes

2024 City of Dayton



# Value of City Services



# Concern about Response Time

2024 City of Dayton



#### Property Tax Increase to Reduce Police Response Time

2024 City of Dayton



#### Property Tax Increase for Construction of Fire Station

2024 City of Dayton



# Speeding on Residential Streets



# 25 MPH Speed Limit

2024 City of Dayton





Reducing the speed limit to 25 MPH on residential streets in the city

Support the use of city funding to enforce the 25 MPH speed limit

# City Managed Trash Collection



# Open vs. City Managed



# Development would like to see....



### De