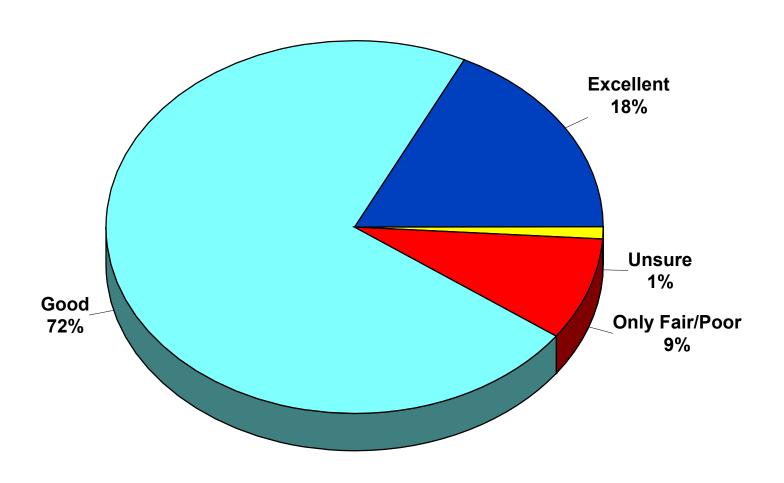

# City Service Ratings



# City Portion Property Taxes

2024 City of Dayton



# Value of City Services



# Concern about Response Time

2024 City of Dayton



#### Property Tax Increase to Reduce Police Response Time

2024 City of Dayton



#### Property Tax Increase for Construction of Fire Station

2024 City of Dayton



# Speeding on Residential Streets



# 25 MPH Speed Limit

2024 City of Dayton





Reducing the speed limit to 25 MPH on residential streets in the city

Support the use of city funding to enforce the 25 MPH speed limit

# City Managed Trash Collection



# Open vs. City Managed



# Development would like to see....



### Development would strongly oppose....



# Providing Financial Incentives



## City Characteristics



#### Park and Recreational Facilities



#### Amenties Meet Needs of Your Household



#### Importance to....

2024 City of Dayton



# Elsie Stephens Park

2024 City of Dayton



### Elm Creek Park Preserve

2024 City of Dayton



# Property Tax Increase for....



#### Property Tax Increase for Park Improvements

2024 City of Dayton



# Dayton Heritage Days



# Holly Dayton



# **Empowerment**



## Knowledge of Mayor & City Council



# City Staff Rating



# City Hall Contact

2024 City of Dayton



**Service Evaluations** 

# Principal Source of Information

2024 City of Dayton



### Preferred Source of Information



# City Newsletter

2024 City of Dayton



**Regularly Read** 

Rating of Content and Format

# City Website

2024 City of Dayton



Internet Access from Home

Viewed City's Website

## City Website

2024