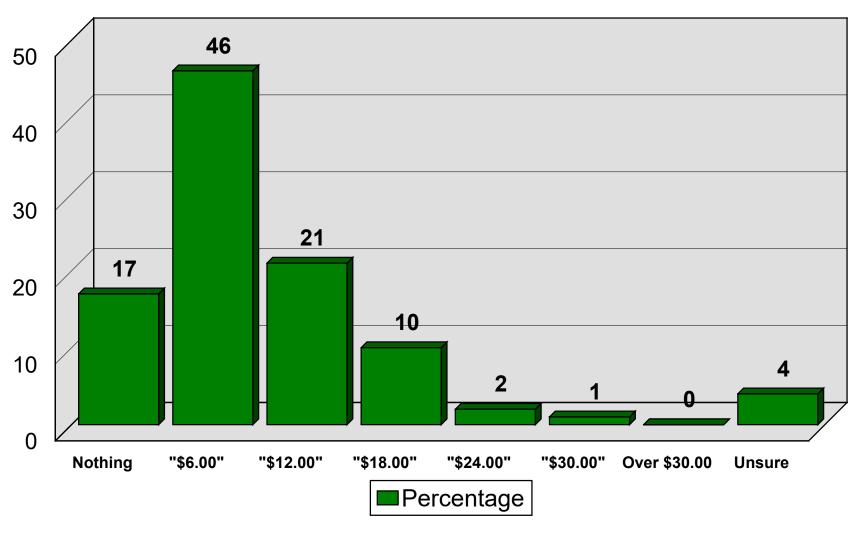

tation

2024 City of Dayton



# Speeding on Residential Streets



# 25 MPH Speed Limit

2024 City of Dayton





Reducing the speed limit to 25 MPH on residential streets in the city

Support the use of city funding to enforce the 25 MPH speed limit

# City Managed Trash Collection



# Open vs. City Managed



# Development would like to see....



### Development would strongly oppose....



# Providing Financial Incentives



## City Characteristics



#### Park and Recreational Facilities



#### Amenties Meet Needs of Your Household



#### Importance to....

2024 City of Dayton



# Elsie Stephens Park

2024 City of Dayton



### Elm Creek Park Preserve

2024 City of Dayton



# Property Tax Increase for....



#### Property Tax Increase for Park Improvements

2024 City of Dayton



# Dayton Heritage Days



# Holly Dayton



# **Empowerment**



## Knowledge of Mayor & City Council



# City Staff Rating



# City Hall Contact

2024 City of Dayton



**Service Evaluations** 

# Principal Source of Information

2024 City of Dayton



### Preferred Source of Information



# City Newsletter

2024 City of Dayton



**Regularly Read** 

Rating of Content and Format

# City Website

2024 City of Dayton



Internet Access from Home

Viewed City's Website

## City Website

2024 City of Dayton



# City of Dayton Social Media

2024 City of Dayton



**Regularly Use** 

Rating