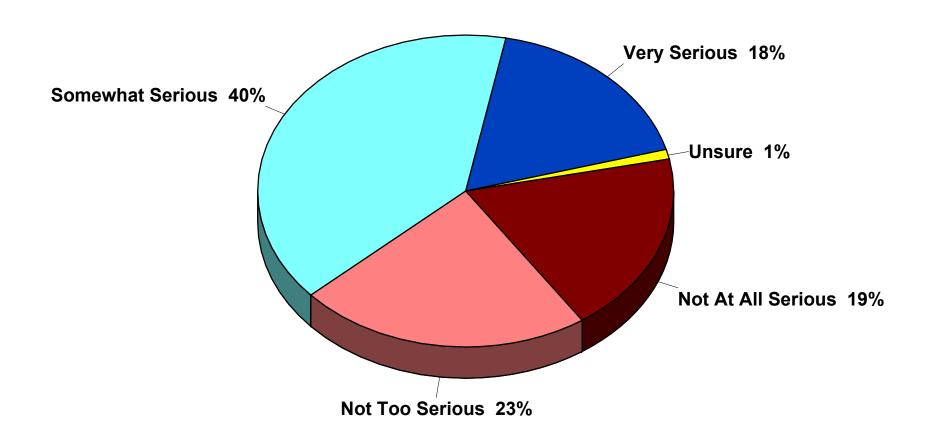

iew time of 14 minutes
- Non-response rate of 5.5%
- Sample projectable within +/- 5.0% in 95 out of 100 cases
  - ) 65% Cellphone only households
  - 8% Landline only households
  - ) 27% Both cellphone and landline households

# Demographics

2024 City of Dayton



# Quality of Life Rating



# Like Most about City



#### Most Serious Issue



# **Direction of City**



### Small Town vs. Suburb



# Services Able to Keep Pace



# City Service Ratings



# City Portion Property Taxes

2024 City of Dayton



# Value of City Services



# Concern about Response Time

2024 City of Dayton



#### Property Tax Increase to Reduce Police Response Time

2024 City of Dayton



#### Property Tax Increase for Construction of Fire Station

2024 City of Dayton



# Speeding on Residential Streets



# 25 MPH Speed Limit

2024 City of Dayton





Reducing the speed limit to 25 MPH on residential streets in the city

Support the use of city funding to enforce the 25 MPH speed limit

# City Managed Trash Collection



# Open vs. City Managed



# Development would like to see....



### Development would strongly oppose....



# Providing Financial Incentives



## City Characteristics



#### Park and Recreational Facilities



#### Amenties Meet Needs of Your Household



#### Importance to....

2024 City of Dayton



# Elsie Stephens Park

2024 City of Dayton



### Elm Creek Park Preserve

2024 City of Dayton



# Property Tax Increase for....



#### Property Tax Increase for Park Improvements

2024 City of Dayton



# Dayton Heritage Days



# Holly Dayton



# **Empowerment**