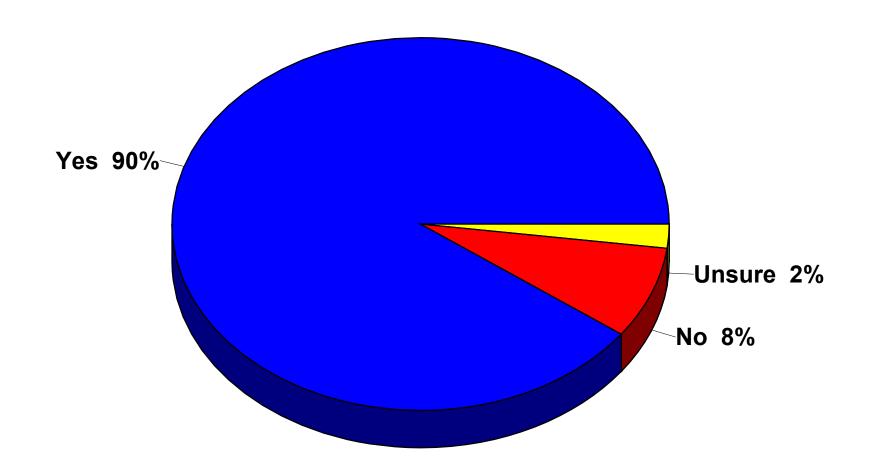

# 25 MPH Speed Limit

2024 City of Dayton

Reducing the speed limit to 25 MPH on residential streets in the city

Support the use of city funding to enforce the 25 MPH speed limit