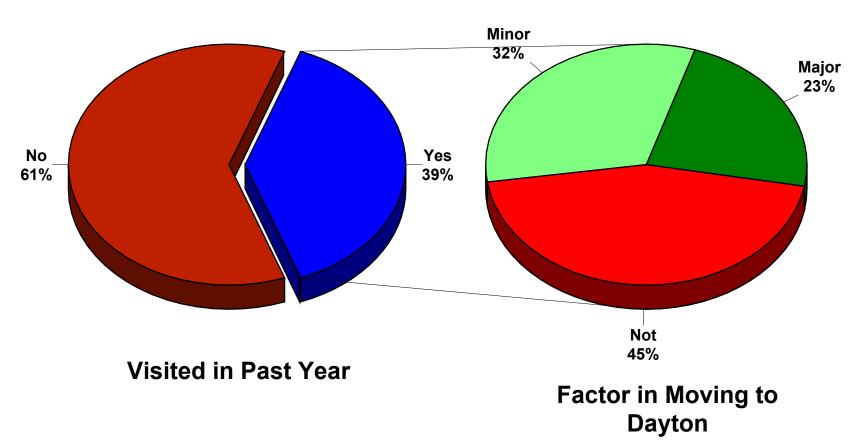

# Elsie Stephens Park

2024 City of Dayton

### Elm Creek Park Preserve

2024 City of Dayton