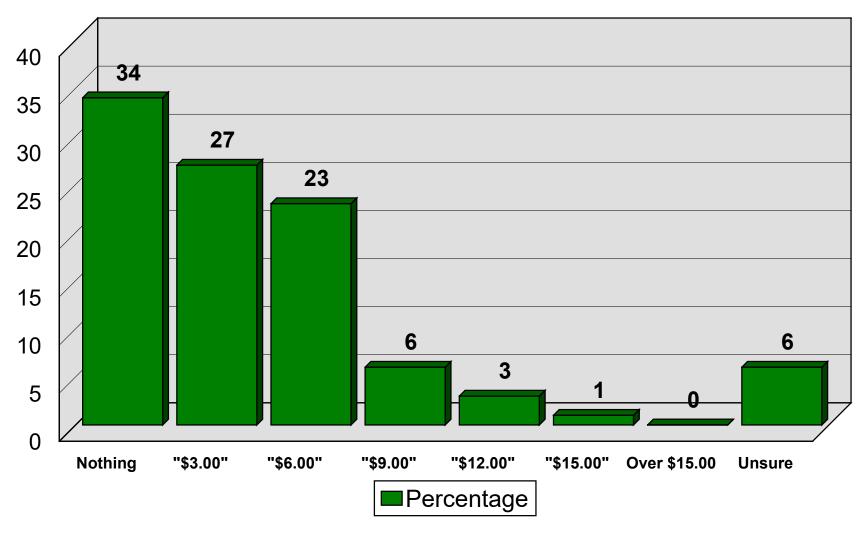

sample of City of Dayton residents
- Telephone interviews conducted between August 1st and 21th, 2024
- ) Average interview time of 14 minutes
- Non-response rate of 5.5%
- Sample projectable within +/- 5.0% in 95 out of 100 cases
  - ) 65% Cellphone only households
  - 8% Landline only households
  - ) 27% Both cellphone and landline households

# Demographics

2024 City of Dayton



# Quality of Life Rating



# Like Most about City



#### Most Serious Issue



# **Direction of City**



### Small Town vs. Suburb



# Services Able to Keep Pace



# City Service Ratings



# City Portion Property Taxes

2024 City of Dayton



# Value of City Services



# Concern about Response Time

2024 City of Dayton



#### Property Tax Increase to Reduce Police Response Time

2024 City of Dayton



#### Property Tax Increase for Construction of Fire Station

2024 City of Dayton



# Speeding on Residential Streets



# 25 MPH Speed Limit

2024 City of Dayton





Reducing the speed limit to 25 MPH on residential streets in the city

Support the use of city funding to enforce the 25 MPH speed limit

# City Managed Trash Collection



# Open vs. City Managed



# Development would like to see....



### Development would strongly oppose....



# Providing Financial Incentives



## City Characteristics



#### Park and Recreational Facilities



#### Amenties Meet Needs of Your Household



#### Importance to....

2024 City of Dayton



# Elsie Stephens Park

2024 City of Dayton



### Elm Creek Park Preserve

2024 City of Dayton



# Property Tax Increase for....



#### Property Ta