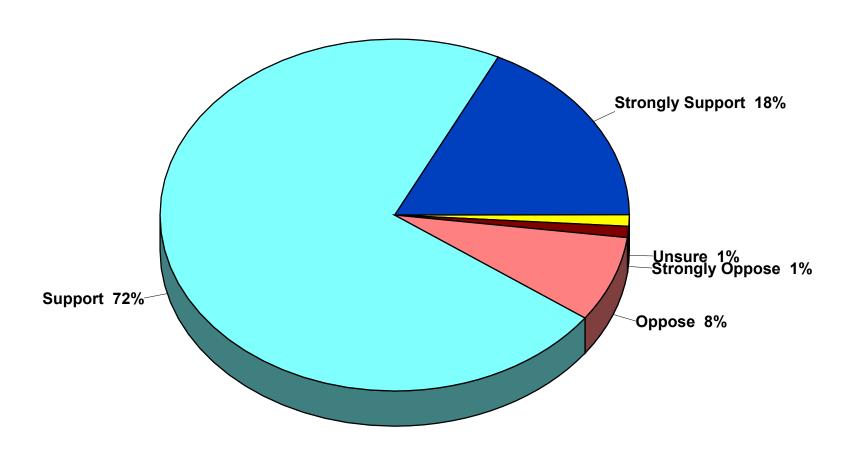

# 25 MPH Speed Limit

2024 City of Dayton

Reducing the speed limit to 25 MPH on residential streets in the city

Support the use of city funding to enforce the 25 MPH speed limit