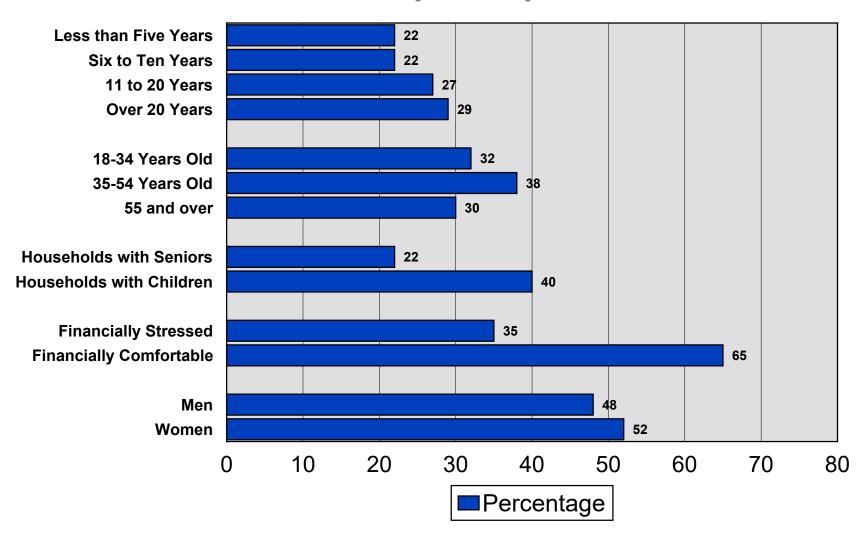

# **City of Dayton**

2024 Quality of Life Study

# Survey Methodology

- 400 random sample of City of Dayton residents
- Telephone interviews conducted between August 1st and 21th, 2024
- ) Average interview time of 14 minutes
- Non-response rate of 5.5%
- Sample projectable within +/- 5.0% in 95 out of 100 cases
  - ) 65% Cellphone only households
  - 8% Landline only households
  - ) 27% Both cellphone and landline households

# Demographics

2024 City of Dayton



# Quality of Life Rating



# Like Most about City



#### Most Serious Issue



# **Direction of City**



### Small Town vs. Suburb



# Services Able to Keep Pace



# City Service Ratings



# City Portion Property Taxes

2024 City of Dayton



# Value of City Services



# Concern about Response Time

2024 City of Dayton



#### Property Tax Increase to Reduce Police Response Time

2024 City of Dayton



#### Property Tax Increase for Construction of Fire Station

2024 City of Dayton



# Speeding on Residential Streets



# 25 MPH Speed Limit

2024 City of Dayton





Reducing the speed limit to 25 MPH on residential streets in the city

Support the use of city funding to enforce the 25 MPH speed limit

# City Managed Trash Collection



# Open vs. City Managed



# Development wou