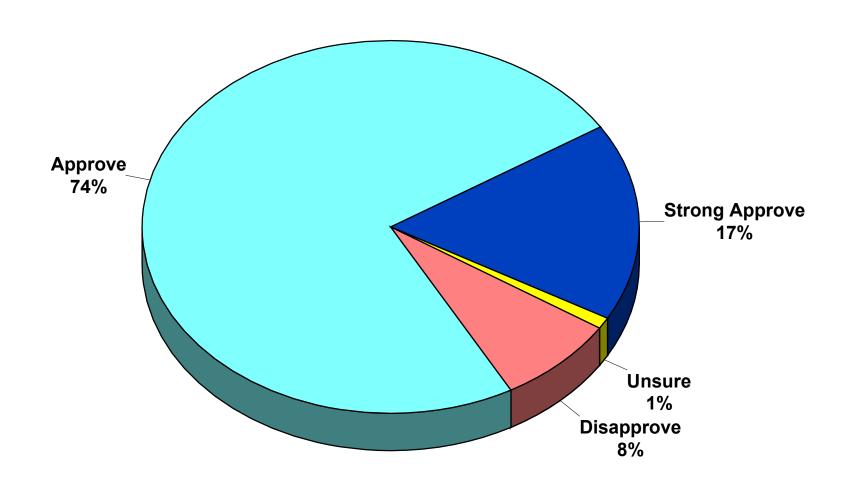

# 25 MPH Speed Limit

2024 City of Dayton

Reducing the speed limit to 25 MPH on residential streets in the city

Support the use of city funding to enforce the 25 MPH speed limit