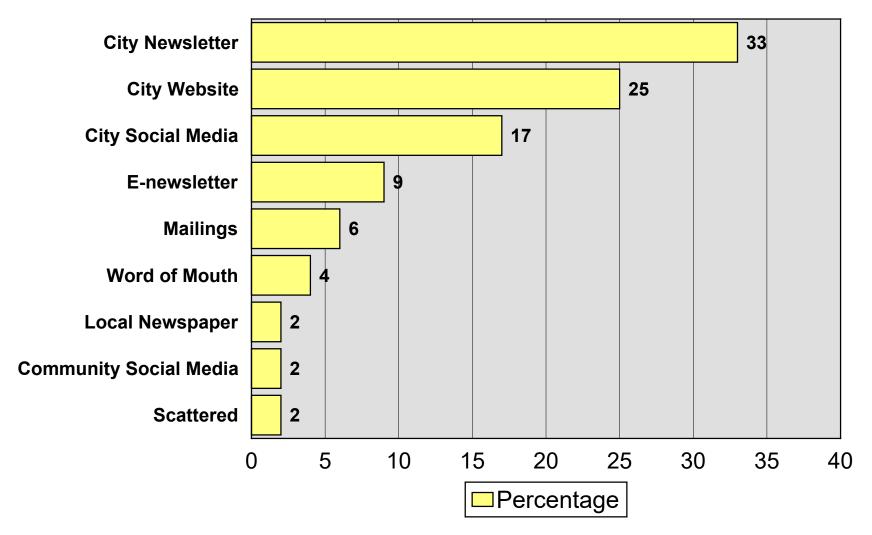

# Principal Source of Information

2024 City of Dayton

### Preferred Source of Information