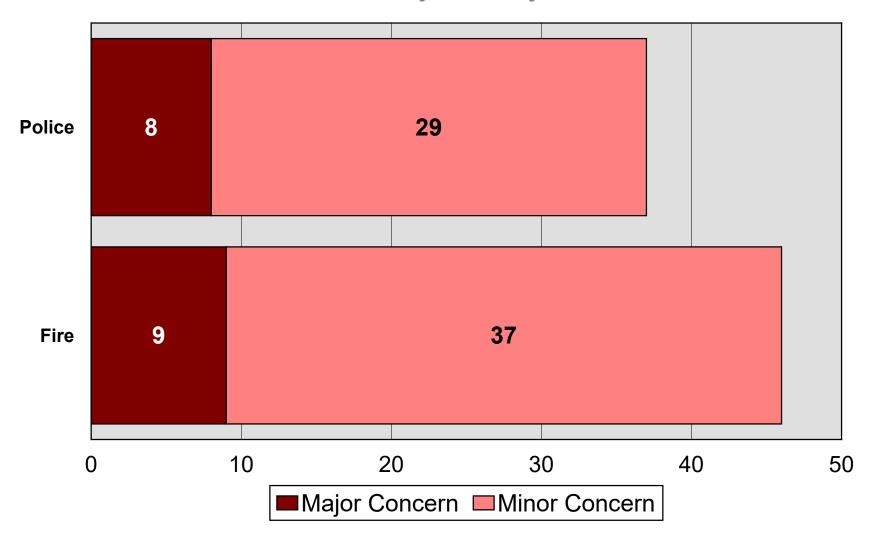

**City of Dayton**

2024 Quality of Life Study

# Survey Methodology

- 400 random sample of City of Dayton residents
- Telephone interviews conducted between August 1st and 21th, 2024
- ) Average interview time of 14 minutes
- Non-response rate of 5.5%
- Sample projectable within +/- 5.0% in 95 out of 100 cases
  - ) 65% Cellphone only households
  - 8% Landline only households
  - ) 27% Both cellphone and landline households

# Demographics

2024 City of Dayton



# Quality of Life Rating



# Like Most about City



#### Most Serious Issue



# **Direction of City**



### Small Town vs. Suburb



# Services Able to Keep Pace



# City Service Ratings



# City Portion Property Taxes

2024 City of Dayton



# Value of City Services



# Concern about Response Time

2024 City of Dayton



#### Property Tax Increase to Reduce Police Response Time

2024 City of Dayton



#### Property Tax Increase for Construction of Fire Station

2024 City of Dayton



# Speeding on Residential Streets



# 25 MPH Speed Limit

2024 City of Dayton





Reducing the speed limit to 25 MPH on residential streets in the city

Support the use of city funding to enforce the 25 MPH speed limit

# City Managed Trash Collection



# Open vs. City Managed



# Development would like to see....



### Development would strongly oppose....



# Providing Financial Incentives



## City Characteristics



#### Park and Recreational Facilities



#### Amenties Meet Needs of Your Household



#### Importance to....

2024 City of Dayton



# Elsie Stephens Park

2024 City of Dayton



### Elm Creek Park Pr