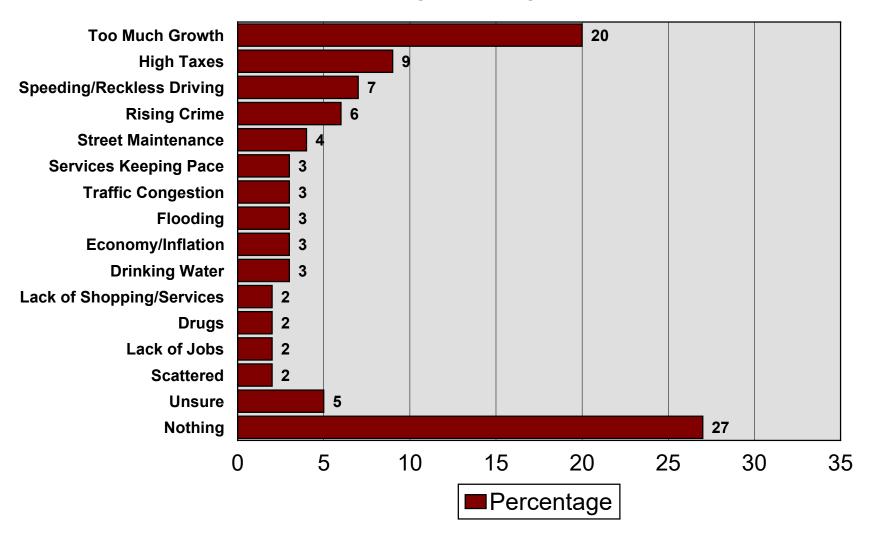

# **City of Dayton**

2024 Quality of Life Study

# Survey Methodology

- 400 random sample of City of Dayton residents
- Telephone interviews conducted between August 1st and 21th, 2024
- ) Average interview time of 14 minutes
- Non-response rate of 5.5%
- Sample projectable within +/- 5.0% in 95 out of 100 cases
  - ) 65% Cellphone only households
  - 8% Landline only households
  - ) 27% Both cellphone and landline households

# Demographics

2024 City of Dayton



# Quality of Life Rating



# Like Most about City



#### Most Serious Issue



# **Direction of City**



### Small Town vs. Suburb



# Services Able to Keep Pace



# City Service Ratings



# City Portion Property Taxes

2024 City of Dayton



# Value of City Services



# Concern about Response Time

2024 City of Dayton



#### Property Tax Increase to Reduce Police Response Time

2024 City of Dayton



#### Property Tax Increase for Construction of Fire Station

2024 City of Dayton



# Speeding on Residential Streets



# 25 MPH Speed Limit

2024 City of Dayton





Reducing the speed limit to 25 MPH on residential streets in the city

Support the use of city funding to enforce the 25 MPH speed limit

# City Managed Trash Collection



# Open vs. City Managed



# Development would like to see....



### Development would strongly oppose....



# Providing Fi