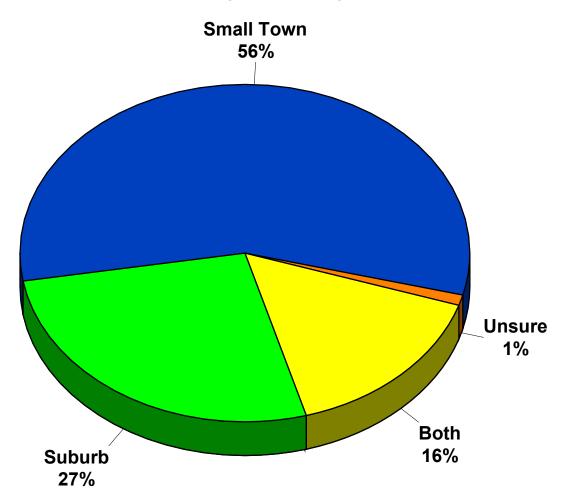

# **City of Dayton**

2024 Quality of Life Study

# Survey Methodology

- 400 random sample of City of Dayton residents
- Telephone interviews conducted between August 1st and 21th, 2024
- ) Average interview time of 14 minutes
- Non-response rate of 5.5%
- Sample projectable within +/- 5.0% in 95 out of 100 cases
  - ) 65% Cellphone only households
  - 8% Landline only households
  - ) 27% Both cellphone and landline households

# Demographics

2024 City of Dayton



# Quality of Life Rating



# Like Most about City



#### Most Serious Issue



# **Direction of City**



### Small Town vs. Suburb



# Services Able to Keep Pace



# City Service Ratings



# City Portion Property Taxes

2024 City of Dayton



# Value of City Services



# Concern about Response Time

2024 City of Dayton



#### Property Tax Increase to Reduce Police Response Time

2024 City of Dayton



#### Property Tax Increase for Construction of Fire Station

2024 City of Dayton



# Speeding on Residential Streets



# 25 MPH Speed Limit

2024 City of Dayton





Reducing the speed limit to 25 MPH on residential streets in the city

Support the use of city funding to enforce the 25 MPH speed limit

# City Managed Trash Collection



# Open vs. City Managed



# Development would like to see....



### Development would strongly oppose....



# Providing Financial Incentives



## City Characteristics



#### Pa