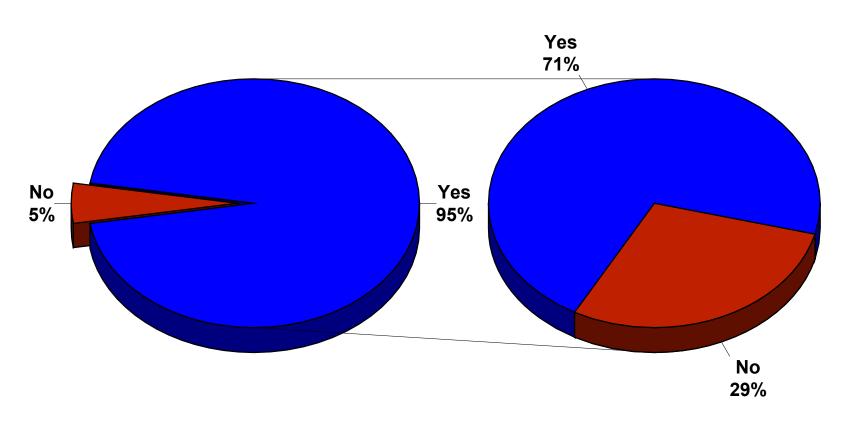

# City Website

2024 City of Dayton

Internet Access from Home

Viewed City's Website