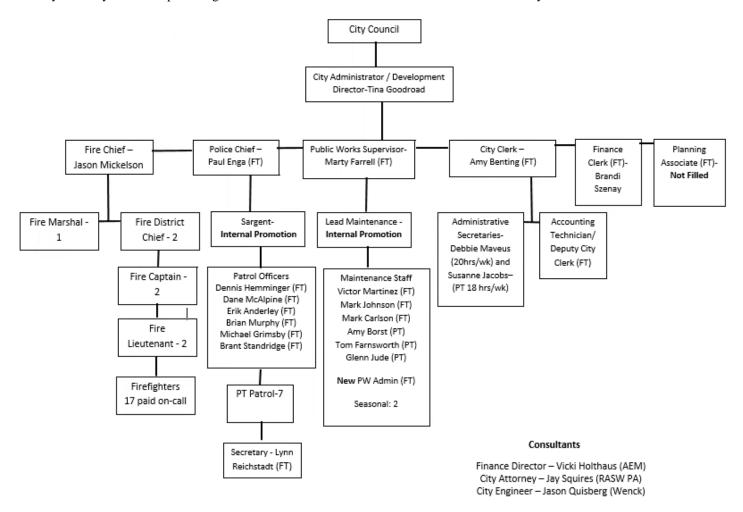

## **Organizational Chart**

The City of Dayton is structured to operate very efficiently and effectively with a small staff lead by a City Administrator in a dual role as City Planner/Development Director. The City's organization structure is broken down into six departments including Fire, Police, Public Works, City Clerk, Finance, and Planning. The City utilizes professional consulting teams for Finance, Engineering and City Attorney with each providing a dedicated team member that becomes an extension of City staff.