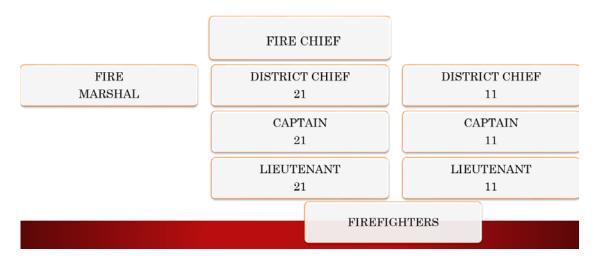

#### Overview

The Dayton Fire Department was established in 1962. The department is staffed with 26 Firefighters who respond to an average of 220 calls for emergency services per year. The department responds to the following calls: fires, medical emergencies, injury car accidents, hazardous materials leaks, water emergencies, techical rescures, nautural disasters, active shooter resonse.

## **Fire Department Organization:**

2018 Budget is very similar to 2017 and includes wages for part time staff and volunteeers, training and equipment. The 2018 CIP includes funds for a roof replacement at Fire Station #1 and fire Goals