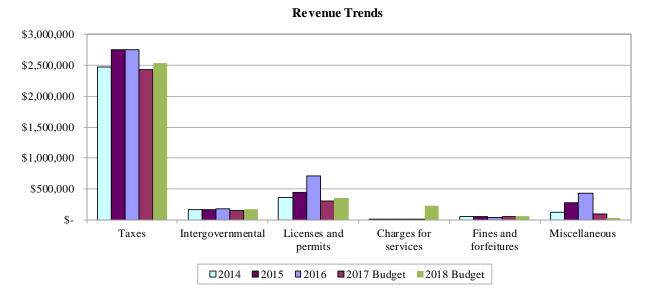

## 2018 Budgeted Revenue Sources

A summary of the general fund revenue for 2014, 2015 and 2016 and budgeted for 2017 and 2018 follows:

|                       | Actual 2014  | Actual 2015  | Actual 2016  | YTD<br>11/30/17 | Budget<br>2017 | Budget<br>2018 | Amount<br>Change |
|-----------------------|--------------|--------------|--------------|-----------------|----------------|----------------|------------------|
| REVENUES              |              | 2010         | 2010         | 11/00/17        | 2017           | 2010           | - Change         |
| Taxes                 | \$ 2,471,008 | \$ 2,748,649 | \$ 2,759,991 | \$ 1,339,526    | \$ 2,436,857   | \$ 2,540,276   | \$ 103,419       |
| Intergovernmental     | 166,309      | 164,475      | 181,843      | 385,244         | 150,506        | 171,503        | 20,997           |
| Licenses and permits  | 353,745      | 441,911      | 710,405      | 463,348         | 298,990        | 358,727        | 59,737           |
| Charges for services  | 6,101        | 12,668       | 14,253       | 272,409         | 9,064          | 230,649        | 221,585          |
| Fines and forfeitures | 49,781       | 57,911       | 41,366       | 27,820          | 51,500         | 51,500         | -                |
| Miscellaneous         | 123,542      | 275,145      | 429,813      | 36,464          | 92,310         | 33,000         | (59,310)         |
| TOTAL REVENUES        | \$ 3,170,486 | \$ 3,700,759 | \$ 4,137,671 | \$ 2,524,811    | \$ 3,039,227   | \$ 3,385,655   | \$ 346,428       |

## Key Changes:

- Increase in property taxes to offset increase in expenditures
- Building activity is estimated to increase resulting in increases in licenses and charges; projections for permit revenue are consistent with the City's 2017 long-term plan
- Miscellaneous expense change due to cancelling transfers in from water and sewer as a result of the rate study conducted in 2016