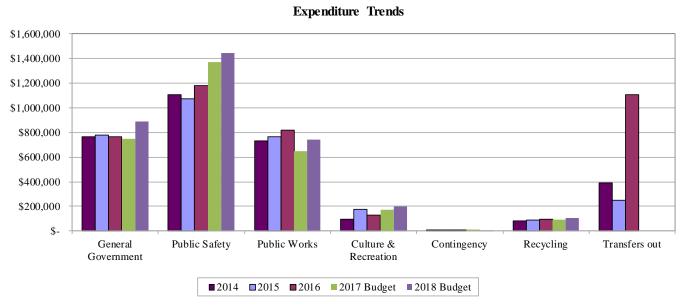

## **General Fund Expenditures - Continued**

A summary of the general fund expenditures for 2014, 2015 and 2016 and budgeted expenditures for 2017 and 2018 are as follows:

|                                 | Actual        | Actual        | Actual       | YTD           | Budget       | Budget        | Amount    |
|---------------------------------|---------------|---------------|--------------|---------------|--------------|---------------|-----------|
|                                 | 2014          | 2015          | 2016         | 11/30/17      | 2017         | <br>2018      | Change    |
| EXPENDITURES                    |               |               |              |               |              |               |           |
| Mayor and council               | \$<br>63,500  | \$<br>61,455  | \$<br>59,061 | \$<br>46,178  | \$<br>63,236 | \$<br>64,036  | \$<br>800 |
| Committees and commissions      | 998           | 2,742         | 3,210        | 1,059         | 3,605        | 4,574         | 969       |
| Administration                  | 178,292       | 144,060       | 92,842       | 118,830       | 122,047      | 139,497       | 17,450    |
| Elections                       | 7,102         | 175           | 8,973        | 1,389         | 150          | 3,000         | 2,850     |
| City clerk                      | 111,074       | 129,231       | 45,143       | 54,319        | 75,999       | 139,999       | 64,000    |
| Financial administration        | 60,635        | 79,384        | 114,144      | 62,584        | 57,116       | 90,450        | 33,334    |
| Assessing                       | 48,266        | 55,072        | 45,829       | 51,166        | 63,000       | 64,000        | 1,000     |
| Audit                           | 20,600        | 21,670        | 24,400       | 22,300        | 24,500       | 24,500        | -         |
| Engineering                     | 53,394        | 67,532        | 126,421      | 92,983        | 95,000       | 85,000        | (10,000)  |
| Legal                           | 39,670        | 41,778        | 58,277       | 37,029        | 35,000       | 40,000        | 5,000     |
| Recycling                       | 80,822        | 88,738        | 94,968       | 93,413        | 89,500       | 107,400       | 17,900    |
| Inspections                     | 41,499        | 58,196        | 75,418       | 95,453        | 77,000       | 79,400        | 2,400     |
| Financial Services              | 48,400        | 50,000        | 55,448       | 45,152        | 55,000       | 55,000        | -         |
| Planning and development        | 109,973       | 120,282       | 141,891      | 75,992        | 153,397      | 162,550       | 9,153     |
| Building services               | 53            | -             | -            | -             | -            | -             | -         |
| Central services                | 42,904        | 55,082        | 87,849       | 55,683        | 54,792       | 63,400        | 8,608     |
| Information technology          | 32,596        | 20,923        | 26,397       | 35,968        | 43,250       | 40,500        | (2,750)   |
| Senior services                 | 20,669        | 28,129        | 29,090       | 30,922        | 27,819       | 32,569        | 4,750     |
| Farmer's Market                 | -             | -             | 2,777        | 3,822         | 4,700        | 4,700         | -         |
| Police administration           | 197,336       | -             | 327          | -             | -            | -             | -         |
| Police patrol and investigation | 644,471       | 800,715       | 887,394      | 792,901       | 1,033,922    | 1,093,272     | 59,350    |
| Emergency management            | 23,355        | 11,007        | 19,708       | 31,786        | 17,206       | 19,900        | 2,694     |
| Animal control                  | 6,238         | 4,625         | 5,198        | 5,000         | 5,601        | 6,101         | 500       |
| Fire suppression                | 193,184       | 198,969       | 195,058      | 167,282       | 235,660      | 245,800       | 10,140    |
| Public works                    | 679,289       | 696,206       | 691,510      | 371,670       | 551,181      | 655,781       | 104,600   |
| Parks                           | 76,060        | 147,942       | 99,559       | 94,182        | 141,046      | 159,726       | 18,680    |
| Transfers/Use of fund balance   | 390,000       | 250,000       | 1,108,379    | -             | -            | -             | -         |
| Contingency                     | <br>3,973     | 3,904         | 8,017        | 4,608         | 9,500        | <br>4,500     | (5,000)   |
| TOTAL EXPENDITURES              | 3,174,353     | 3,137,817     | 4,107,288    | 2,391,671     | 3,039,227    | <br>3,385,655 | 346,428   |
| EXCESS REVENUES (EXPENDITURES)  | \$<br>(3,867) | \$<br>562,942 | \$<br>30,383 | \$<br>133,140 | \$<br>-      | \$<br>-       | \$<br>    |

## Key Changes:

- Elections increase due to primary and general election to be held in 2018
- City Clerk increase due to allocation of position to 100% City Clerk Department, plus 50% of new administrative assistant position and increase in professional services budget for scanning
- Financial Administration increase due to addition of support position as indicated under Staffing above
- Engineering decrease attributed to cost allocation for storm water utility and other project work to be allocated to various funds; budget set commensurate with the contract for services in 2018
- Recycling budget set commensurate with the contract for this service in 2018; increase in households
- Central services increase in contract services budget due to estimated cost of cleaning contract for City Hall

## Key Changes - Continued:

- Police increase in crime prevention of \$1,000 to cover expenses incurred during community events such as National Night
  Out; increase in supplies due to moving to their own facility; increase of \$5,000 to code enforcement to help resolve smaller
  ordinance violations that cannot be resolved with a warning letter; increase in wages to promote a Full-Time Officer to
  Sergeant
- Fire increase in monthly stipend to \$1,250 per month (current \$1,000/month) which breaks down to \$19.37 per hour at 15 hours per week for Chief position to accomplish administrative tasks, emergency calls, and training; increase of hourly fee by \$1.00 for officers
- Public works increase attributed to addition of administrative support position as noted in Staffing above, salary adjustments, along with full year of maintenance position added in 2017
- Parks additional funds budgeted for Stephen's Park property improvements
- Contingency \$4,500 contribution which is consistent with prior years