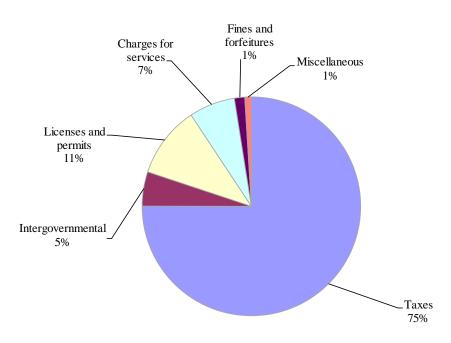

## 2018 Budgeted Revenue Sources

A summary of the general fund revenue for 2014, 2015 and 2016 and budgeted for 2017 and 2018 follows:

|                       | Actual 2014  | Actual 2015  | Actual 2016  | YTD<br>11/30/17 | Budget<br>2017 | Budget<br>2018 | Amount<br>Change |
|-----------------------|--------------|--------------|--------------|-----------------|----------------|----------------|------------------|
| REVENUES              |              | 2010         | 2010         | 11/00/17        | 2017           | 2010           | - Change         |
| Taxes                 | \$ 2,471,008 | \$ 2,748,649 | \$ 2,759,991 | \$ 1,339,526    | \$ 2,436,857   | \$ 2,540,276   | \$ 103,419       |
| Intergovernmental     | 166,309      | 164,475      | 181,843      | 385,244         | 150,506        | 171,503        | 20,997           |
| Licenses and permits  | 353,745      | 441,911      | 710,405      | 463,348         | 298,990        | 358,727        | 59,737           |
| Charges for services  | 6,101        | 12,668       | 14,253       | 272,409         | 9,064          | 230,649        | 221,585          |
| Fines and forfeitures | 49,781       | 57,911       | 41,366       | 27,820          | 51,500         | 51,500         | -                |
| Miscellaneous         | 123,542      | 275,145      | 429,813      | 36,464          | 92,310         | 33,000         | (59,310)         |
| TOTAL REVENUES        | \$ 3,170,486 | \$ 3,700,759 | \$ 4,137,671 | \$ 2,524,811    | \$ 3,039,227   | \$ 3,385,655   | \$ 346,428       |