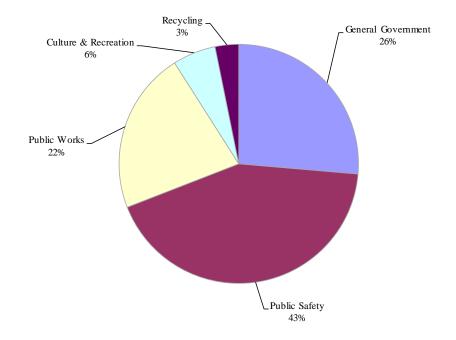

-                |
| Miscellaneous         | 123,542      | 275,145      | 429,813      | 36,464          | 92,310         | 33,000         | (59,310)         |
| TOTAL REVENUES        | \$ 3,170,486 | \$ 3,700,759 | \$ 4,137,671 | \$ 2,524,811    | \$ 3,039,227   | \$ 3,385,655   | \$ 346,428       |

## Key Changes:

- Increase in property taxes to offset increase in expenditures
- Building activity is estimated to increase resulting in increases in licenses and charges; projections for permit revenue are consistent with the City's 2017 long-term plan
- Miscellaneous expense change due to cancelling transfers in from water and sewer as a result of the rate study conducted in 2016

## **General Fund Revenue – Continued**



## **General Fund Expenditures**

## 2016 Budgeted Expenditures



## **General Fund Expenditures - Continued**

A summary of the general fund expenditures for 2014, 2015 and 2016 and budgeted expenditures for 2017 and 2018 are as follows:

|                                 | Actual        | Actual        | Actual       | YTD           | Budget       | Budget        | Amount    |
|---------------------------------|---------------|---------------|--------------|---------------|--------------|---------------|-----------|
|                                 | 2014          | 2015          | 2016         | 11/30/17      | 2017         | <br>2018      | Change    |
| EXPENDITURES                    |               |               |              |               |              |               |           |
| Mayor and council               | \$<br>63,500  | \$<b