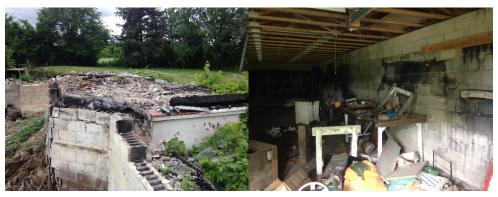

CIP Items include a pick up with plow package, single axle dump truck, snow blower for skid steer, new 60" mower. Public Works manages all park improvements and has made great strides in the clean-up of Stephens Farm. Stephens Farm Clean-up has been a major effort due mainly to the volume of debris to be removed, concrete, metal, household materials, demolition of buildings (include pix), additionally the clean up after the burning of the buildings made the project more complicated because everything was collapsed in on itself and covered in ash, so we had to pick through everything to separate metal from concrete and block. add pics of garden and where the house used to be with fill. PW has removed approximately 350 tons of concrete and 200 tons of scrap metal from the project to date. Stabilization/restoration of the Horse barn has been budgeted for, this building is included in the Master Plan and could be possibly for a History Centre or office space, when the canoe rental center is open.