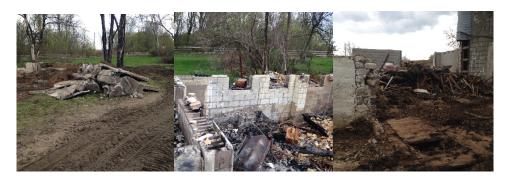

CIP Items include a pick up with plow package, single axle dump truck, snow blower for skid steer, new 60" mower. Public Works manages all park improvements and has made great strides in the clean-up of Stephens Farm. Stephens Farm Clean-up has been a major effort due mainly to the volume of debris to be removed, concrete, metal, household materials, demolition of buildings (include pix), additionally the clean up after the burning of the buildings made the project more complicated because everything was collapsed in on itself and covered in ash, so we had to pick through everything to separate metal from concrete and block. add pics of garden and where the house used to be with fill. PW has removed approximately 350 tons of concrete and 200 tons of scrap metal from the project to date. Stabilization/restoration of the Horse barn has been budgeted for, this building is included in the Master Plan and could be possibly for a History Centre or office space, when the canoe rental center is open.